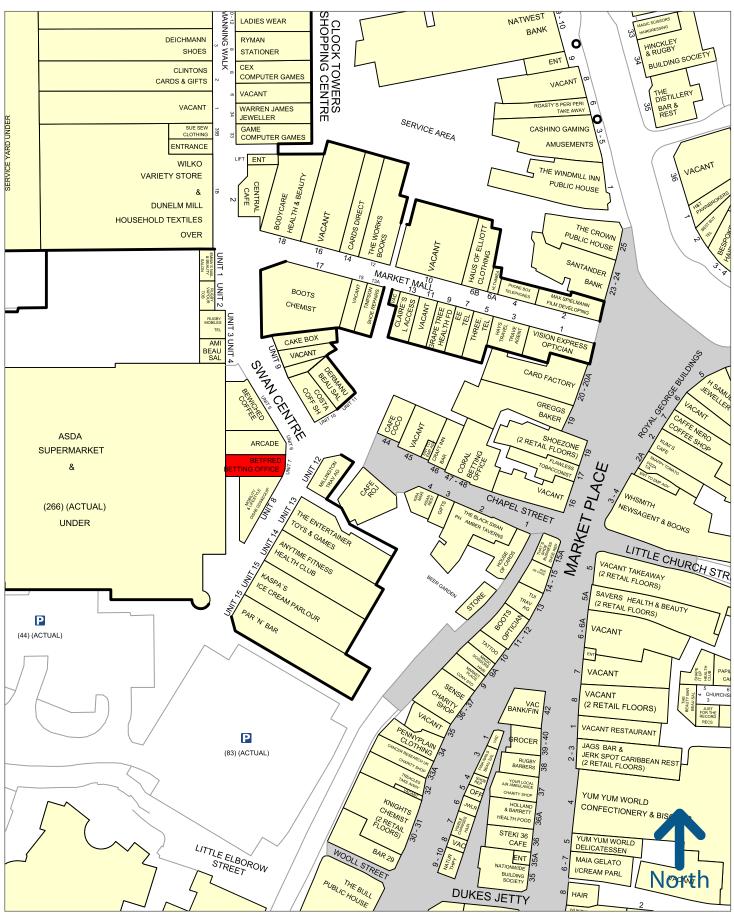

#### Location

Located at the heart of Rugby Town Centre, The Swan Centre is anchored by an Asda supermarket and is adjacent to the prime Rugby Central Shopping Centre. To the south of the scheme is the World of Rugby Hall of Fame Exhibition and Museum. The unit benefits from 139 car parking spaces adjacent, and 290 car spaces in the under croft beneath the supermarket.

The unit sits opposite to Costa and is in close proximity to Boots, Bewiched, Anytime Fitness and The Entertainer.