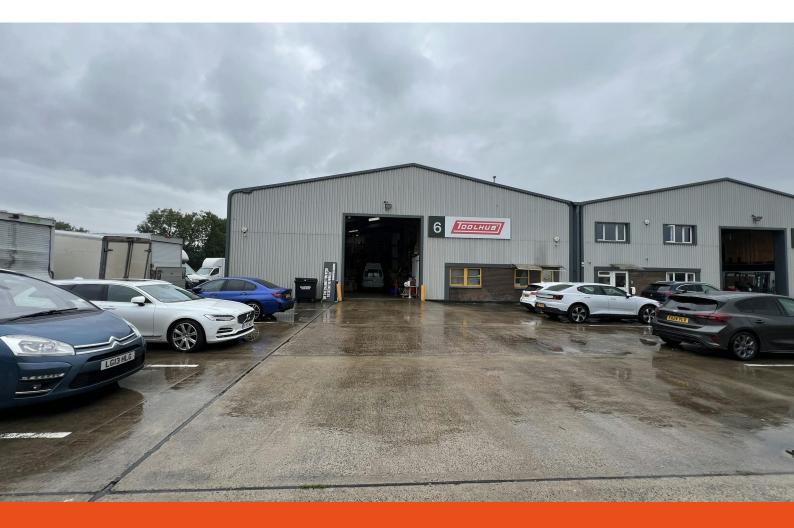

Unit 6

Dunball Industrial Estate, Bridgwater, TA6 4TP

The property comprises an end of terrace industrial / warehouse unit located on a well established industrial estate in Bridgwater. The unit has ground floor offices, W/Cs and comes with dedicated parking spots at the front. It is suitable for a range of uses including manufacturing, trade counter and storage. The whole estate has recently been redecorated externally and a secure perimeter fence and electric sliding gate have been installed.