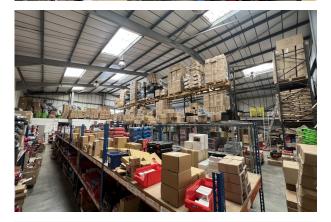

The property comprises an end of terrace industrial / warehouse unit located on a well established industrial estate in Bridgwater. The unit has ground floor offices, W/Cs and comes with dedicated parking spots at the front. It is suitable for a range of uses including manufacturing, trade counter and storage. The whole estate has recently been redecorated externally and a secure perimeter fence and electric sliding gate have been installed.

#### Accommodation

The accommodation comprises the following areas:

| Name             | sq ft | sq m   | Availability |
|------------------|-------|--------|--------------|
| Unit - Warehouse | 5,308 | 493.13 | Available    |
| Total            | 5,308 | 493.13 |              |