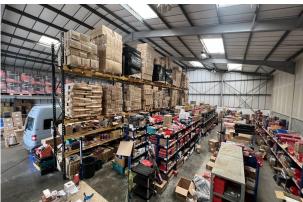

The property comprises an end of terrace industrial / warehouse unit located on a well established industrial estate in Bridgwater. The unit has ground floor offices, W/Cs and comes with dedicated parking spots at the front. It is suitable for a range of uses including manufacturing, trade counter and storage. The whole estate has recently been redecorated externally and a secure perimeter fence and electric sliding gate have been installed.

#### Accommodation

The accommodation comprises the following areas:

| Name             | sq ft | sq m   | Availability |
|------------------|-------|--------|--------------|
| Unit - Warehouse | 5,308 | 493.13 | Available    |
| Total            | 5,308 | 493.13 |              |