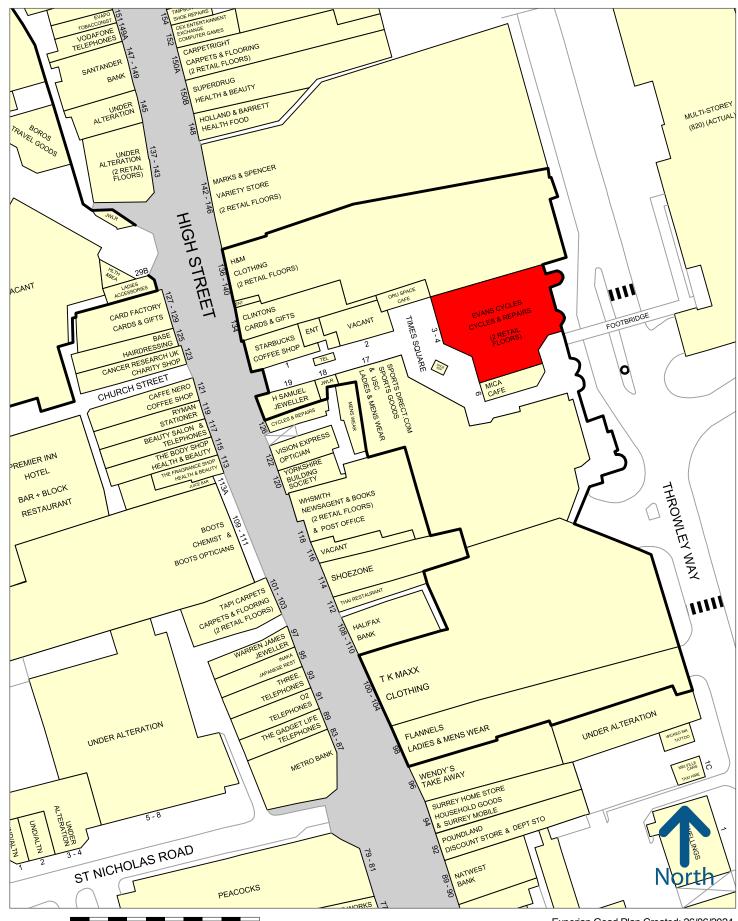

### Location

Times Square Shopping Centre occupies a prime position on the eastern side of Sutton High Street.

Sutton, located in the London Borough of Sutton, is a densely populated town, with a large residential area and a thriving retail and commercial centre. The town is situated c. 12 miles south-west of central London and c. 5 miles west of Croydon.

### Description

The unit occupies a prominent position, on the ground floor of Times Square Shopping Centre, visible from the high street. Nearby occupiers include Sports Direct / USC, Flannels, Starbucks, TK Maxx, H&M, H Samuel & Pure Gym. The unit is adjacent to the entrance to ORU Space, which has recently opened and providing space for coworking, including 500 desk spaces, 40 private offices, a nursery and wellbeing studios.