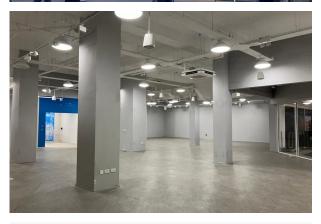

## Accommodation

The accommodation comprises the following areas:

| Name                         | sq ft | sq m   | Availability |
|------------------------------|-------|--------|--------------|
| Ground - Ground Floor Unit E | 6,002 | 557.60 | Available    |
| 2nd - Second Floor - Unit E  | 2,527 | 234.77 | Available    |
| Total                        | 8.529 | 792.37 |              |