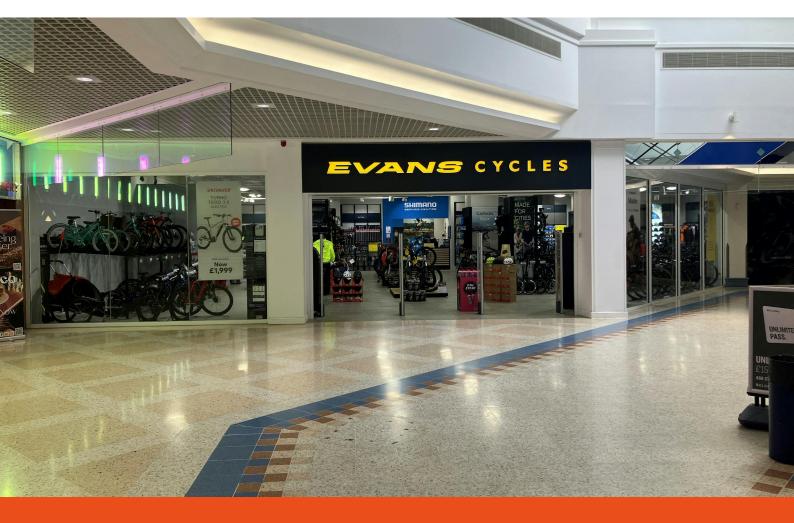

### Description

The unit occupies a prominent position, on the ground floor of Times Square Shopping Centre, visible from the high street. Nearby occupiers include Sports Direct / USC, Flannels, Starbucks, TK Maxx, H&M, H Samuel & Pure Gym. The unit is adjacent to the entrance to ORU Space, which has recently opened and providing space for coworking, including 500 desk spaces, 40 private offices, a nursery and wellbeing studios.