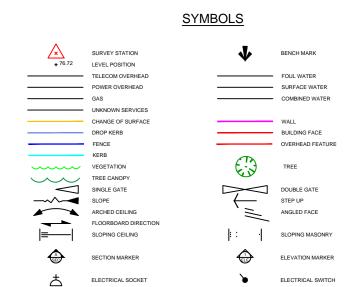

## SURVEY GRID

PLEASE NOTE THAT GRID SHOWN ON THIS DRAWING IS AS FOLLOW

```
    ARBITRARY BUT APPROXIMATELY RELATED TO GRID NORTH

O BEST FIR TO ORDNANCE SURVEY DIGITAL DATA
ORDNANCE SURVEY NATIONAL GRID USING GPS
                  LEVELS AND HEIGHTS
AS ARCH SPRINGER HEIGHT
```

AH ARCH HEAD HEIGHT B BEAM SOFFIT HEIGHT C CEILING SOFFIT HEIGHT D DOOR HEAD HEIGHT

ARBITRARY

FL FLOOR LEVEL P PLINTH HEIGHT S SOFFIT HEIGHT T TRUNKING HEIGHT

RADIATOR

WS WINDOW SILL HEIGHT WH WINDOW HEAD HEIGHT PLEASE NOTE: ALL HEIGHTS TAKEN FROM FLOOR/LANDING UNLESS OTHERWISE STATED. DATUM: ARBITRARY DESCRIPTION - N/A

## ABBREVIATIONS (Where Applicable)

WALL MOUNTED LIGHT S SMOKE DETECTOR

```
AB AIR BRICK
                        O/H OVERHEAD
                     PLT PAVEMENT LIGHT
                      R RADIATOR
                      RG ROAD GULLY
                      RH RADIATOR HOUSING
BT BRITISH TELECOM
CATV CABLE TELEVISION COVER RNB ROAD NAME BOARD
                      RS ROAD SIGN
DP DOWN PIPE
                      SC STOP COCK
                      SG SECONDARY GLAZING
                      SV STOP VALVE
                      T TRUNKING
                       TIC TELECOM INSPECTION COVER
                      TDO TRAP DOOR OVER
GSC GAS STOP COCK
                       TLT TRAFFIC LIGHT
                     TP TELEGRAPH POLE
HWC HOT WATER CYLINDER
HTR HEATED TOWEL RAIL
                      TPS TACTILE PAVING SLABS
                      V VENT
                       VP VENT PIPE
                      WM WATER METER
NFI NO FURTHER INFORMATION WP WASTE PIPE
```

FENCE TYPES AND ABBREVIATIONS (Where Applicable) IR IRON RAILINGS

PR POST & RAIL PW POST & WIRE OB OPEN BOARDED WM WIRE MESH

ST. AUGUSTINE COURT BRISTOL BS1 4UL DRAWING TITLE FIRST FLOOR

PROJECT TITLE