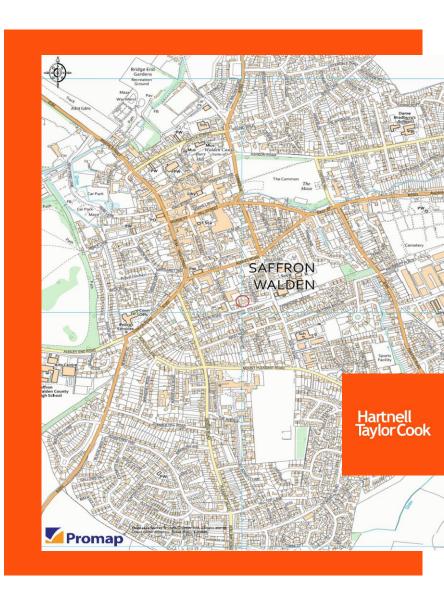

## **Tenure**

Freehold. The boundaries of the site are outlined in red on the OS extract for identification purposes only.