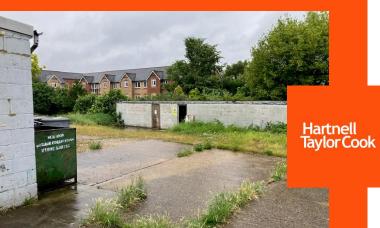

# **Description**

 The property comprises a building of brick and block construction with a flat felt roof and 2 main workshops, with a reception area at the front. The rear workshop is of timber construction with a double-pitched timber trussed roof with metal sheet covering. There are 7 parking spaces on the forecourt and further large yard space, with some derelict storage huts, at the rear.