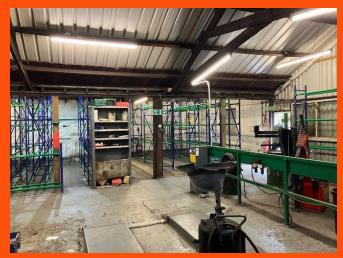

# **Description**

 The property comprises a building of brick and block construction with a flat felt roof and 2 main workshops, with a reception area at the front. The rear workshop is of timber construction with a double-pitched timber trussed roof with metal sheet covering. There are 7 parking spaces on the forecourt and further large yard space, with some derelict storage huts, at the rear.

## **Accommodation**

Reception/Staff/Office 689 64 Workshop 3,410 316

Total 4,099 380.80

Site Area 0.37 acres 0.15 hectares