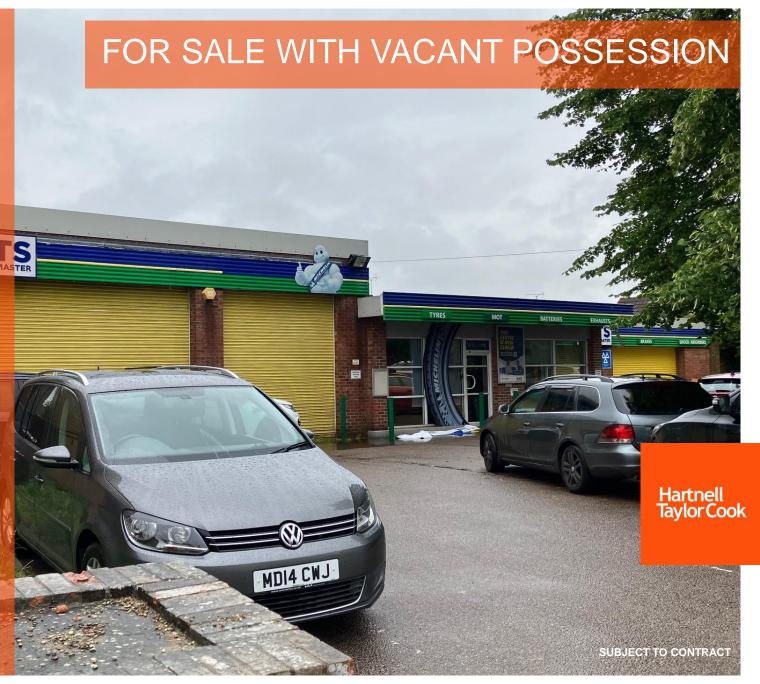

# On instructions of ATS Euromaster

Station Road, Saffron Walden, CB11 3HL

- Freehold for sale with vacant possession.
- A large site with good potential for residential development or ideal for owner occupiers.
- Located on a main road in a residential area close to schools and local amenities, walking distance to the town centre.
- Circa 0.37 acres (0.15 ha)
- Offers in excess of £575,000 excl. VAT are invited on an unconditional basis STC.

# **Description**

 The property comprises a building of brick and block construction with a flat felt roof and 2 main workshops, with a reception area at the front. The rear workshop is of timber construction with a double-pitched timber trussed roof with metal sheet covering. There are 7 parking spaces on the forecourt and further large yard space, with some derelict storage huts, at the rear.