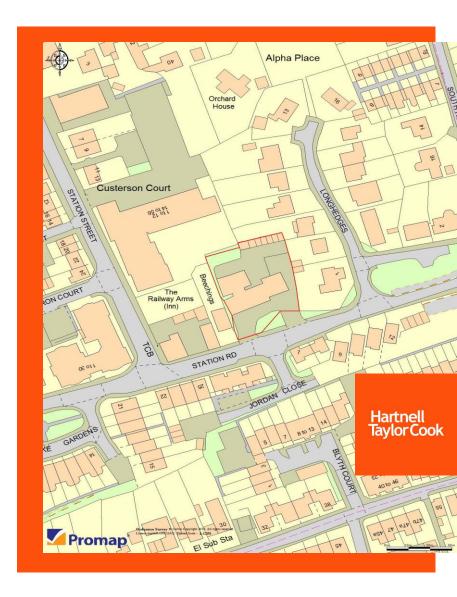

## **Tenure**

Freehold. The boundaries of the site are outlined in red on the OS extract for identification purposes only.