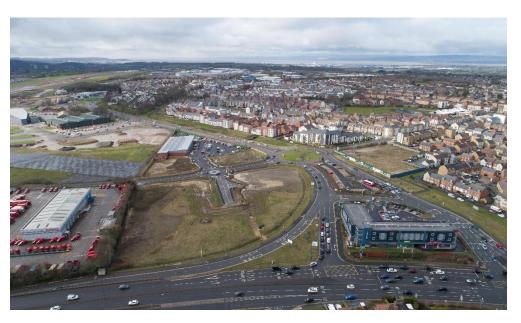

# **Description**

The site forms part of the former airfield at Filton and now provides a clear site with an access road provided and maintained by Lidl food store.

### Location

The development site is located to the south of the Concorde roundabout at Patchway in Bristol, just 2 miles from the M5. Immediately to the North exists a new housing estate, Royal Mail are located to the South East and South West is an extensive area of proposed development, part of which this plot forms. The Mall at Cribbs Causeway is located 1 mile to the West of the site and the city centre of Bristol is 5.6 miles to the South.