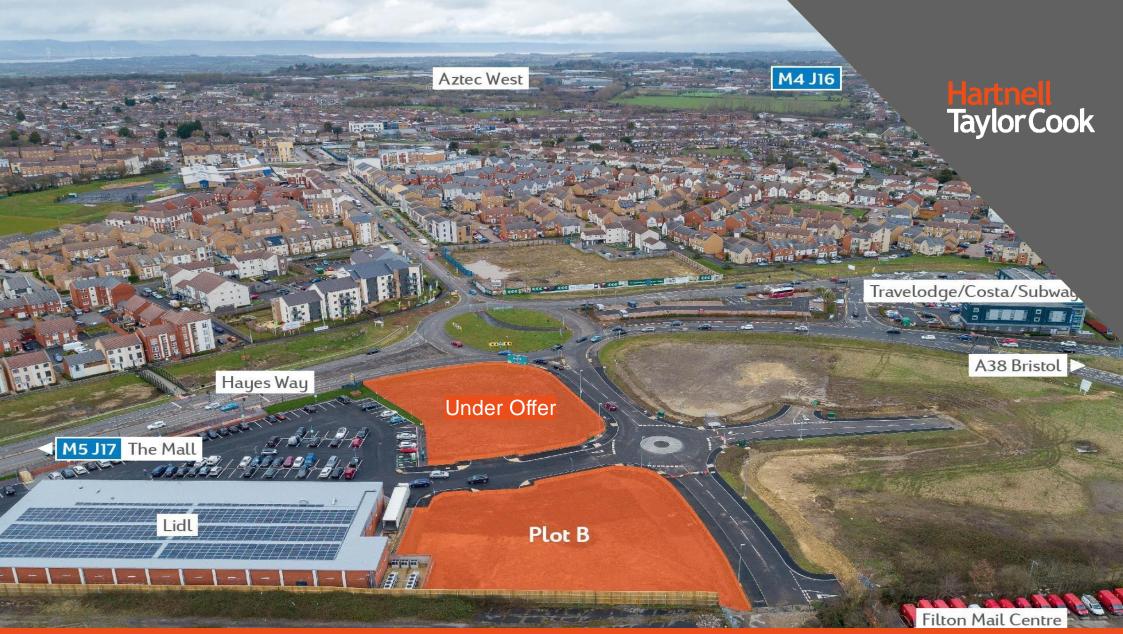

# **Description**

The site forms part of the former airfield at Filton and now provides a clear site with an access road provided and maintained by Lidl food store.

### Location

The development site is located to the south of the Concorde roundabout at Patchway in Bristol, just 2 miles from the M5. Immediately to the North exists a new housing estate, Royal Mail are located to the South East and South West is an extensive area of proposed development, part of which this plot forms. The Mall at Cribbs Causeway is located 1 mile to the West of the site and the city centre of Bristol is 5.6 miles to the South.

#### **Accommodation**

| Site Area               | Sq m  | Sq ft  | Acres | Hectares |
|-------------------------|-------|--------|-------|----------|
| Plot A<br>(Under Offer) | 2,797 | 30,106 | 0.69  | 0.28     |
| Plot B                  | 2,725 | 29,331 | 0.67  | 0.27     |