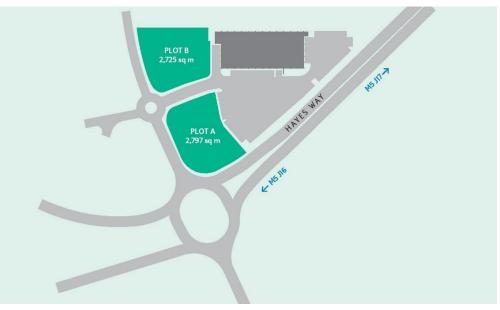

#### **Accommodation**

| Site Area               | Sq m  | Sq ft  | Acres | Hectares |
|-------------------------|-------|--------|-------|----------|
| Plot A<br>(Under Offer) | 2,797 | 30,106 | 0.69  | 0.28     |
| Plot B                  | 2,725 | 29,331 | 0.67  | 0.27     |