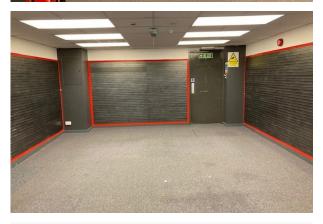

# E Class Unit in Times Square Shopping Centre

546 sq ft

(50.73 sq m)

- New lease available
- Class E unit
- Located on the 1st floor of Times Square Shopping Centre
- Recentrly refurbished shopping centre
- Close to Pure Gym, Sports Direct, USC & Starbucks

## Description

The unit occupies a prominent position on the first floor of the recently refurbished Times Square Shopping Centre. Nearby occupiers within the centre include a brand new Sports Direct / USC, Evans Cycles, Flannels, Starbucks, TK Maxx, H&M, H Samuel, Pure Gym & Game/Belong.