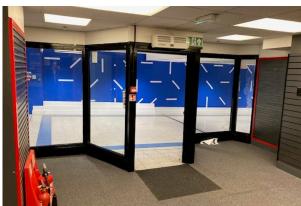

# E Class Unit in Times Square Shopping Centre

546 sq ft

(50.73 sq m)

- New lease available
- Class E unit
- Located on the 1st floor of Times Square Shopping Centre
- Recentrly refurbished shopping centre
- Close to Pure Gym, Sports Direct, USC & Starbucks

## Description

The unit occupies a prominent position on the first floor of the recently refurbished Times Square Shopping Centre. Nearby occupiers within the centre include a brand new Sports Direct / USC, Evans Cycles, Flannels, Starbucks, TK Maxx, H&M, H Samuel, Pure Gym & Game/Belong.