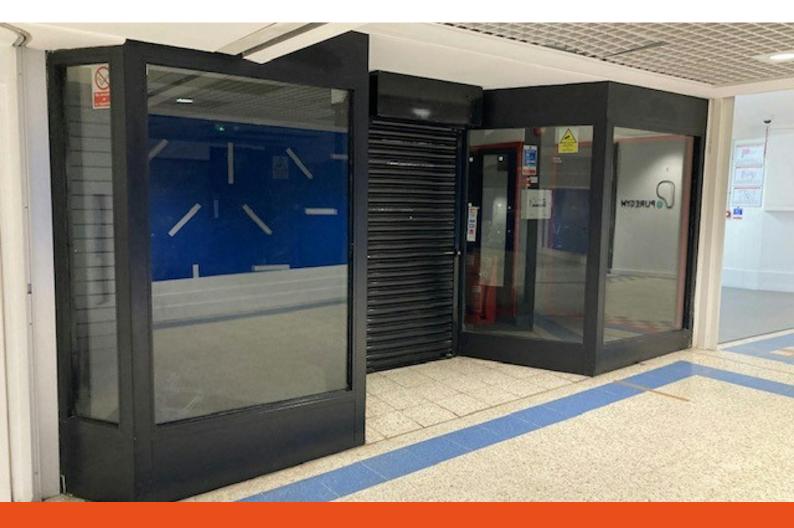

# E Class Unit in Times Square Shopping Centre

546 sq ft

(50.73 sq m)

- New lease available
- Class E unit
- Located on the 1st floor of Times Square Shopping Centre
- Recentrly refurbished shopping centre
- Close to Pure Gym, Sports Direct, USC & Starbucks

## Description

The unit occupies a prominent position on the first floor of the recently refurbished Times Square Shopping Centre. Nearby occupiers within the centre include a brand new Sports Direct / USC, Evans Cycles, Flannels, Starbucks, TK Maxx, H&M, H Samuel, Pure Gym & Game/Belong.