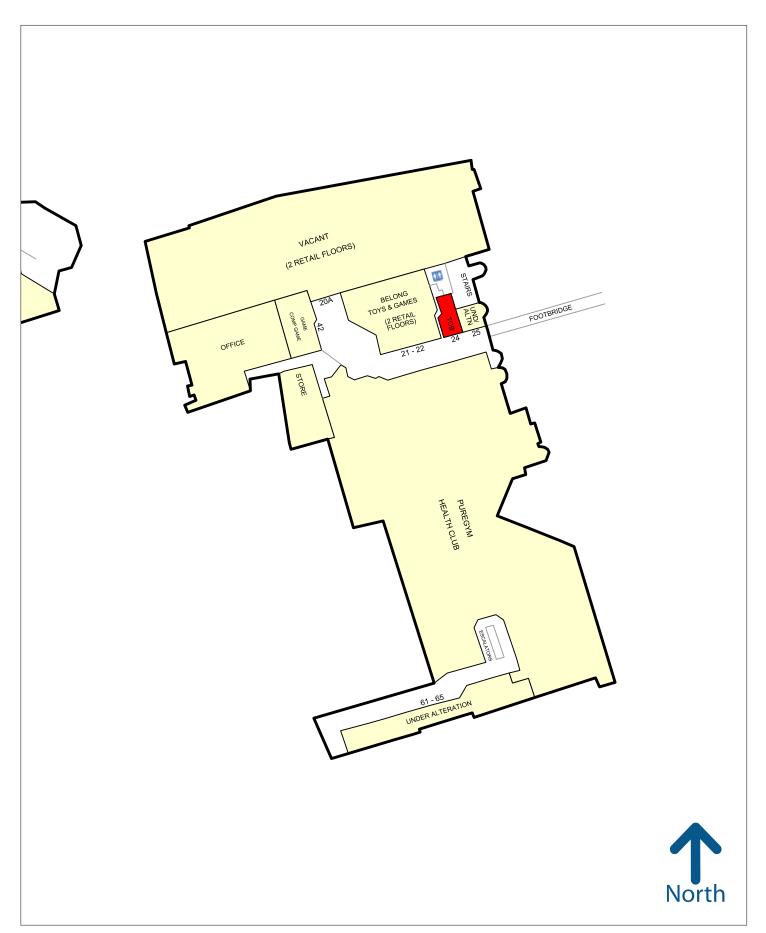

Unit 24

Times Square, Sutton, SM1 1LF

# E Class Unit in Times Square Shopping Centre

546 sq ft

(50.73 sq m)

- New lease available
- Class E unit
- Located on the 1st floor of Times Square Shopping Centre
- Recentrly refurbished shopping centre
- Close to Pure Gym, Sports Direct, USC & Starbucks

## Description

The unit occupies a prominent position on the first floor of the recently refurbished Times Square Shopping Centre. Nearby occupiers within the centre include a brand new Sports Direct / USC, Evans Cycles, Flannels, Starbucks, TK Maxx, H&M, H Samuel, Pure Gym & Game/Belong.