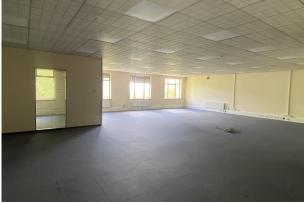

## **Description**

Buckingham Court is located within Beaufort Office Park and comprises a terrace of two-storey purpose built self-contained office buildings. Unit 4 provides predominantly open plan office accommodation over ground and first floor accessed from a ground floor entrance lobby with a WC located on each floor and a small kitchenette on the first floor

The offices are carpeted with suspended ceilings incorporating LG7 lighting, perimeter trunking, gas fired central heating distributed via perimeter wall mounted radiators, double glazed windows and air conditioning to the first floor only. The accommodation is to be refurbished. The building benefits from 6 allocated car parking spaces.