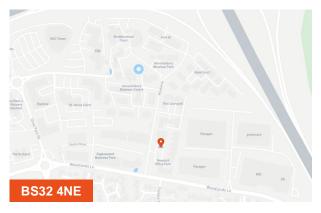

#### Location

Buckingham Court is located on Beaufort Office Park immediately adjacent to the M4/M5 interchange in the Almondsbury area of North Bristol. Direct access to the motorway network is provided from junction 16 of the M5 and the main Aztec West roundabout and via the A38 leading to Bristol City Centre. It is also a short drive from Bristol Parkway Railway Station, which provides direct services to London Paddington.

Being located in the heart of the North Bristol office area, the location provides excellent transport links together with good amenities for staff including the adjacent Hilton Hotel, Willowbrook District Shopping Centre and nearby Cribbs Causeway Regional Shopping Centre accessible by car in less than 20 minutes.

The scheme itself is located just off Woodlands Lane which benefits from good bus connections at its junction with Bradley Stoke Way and also from the main A38 Gloucester Road. The metro bus link stops along Bradley Stoke Way close by within a 10-minute walk.