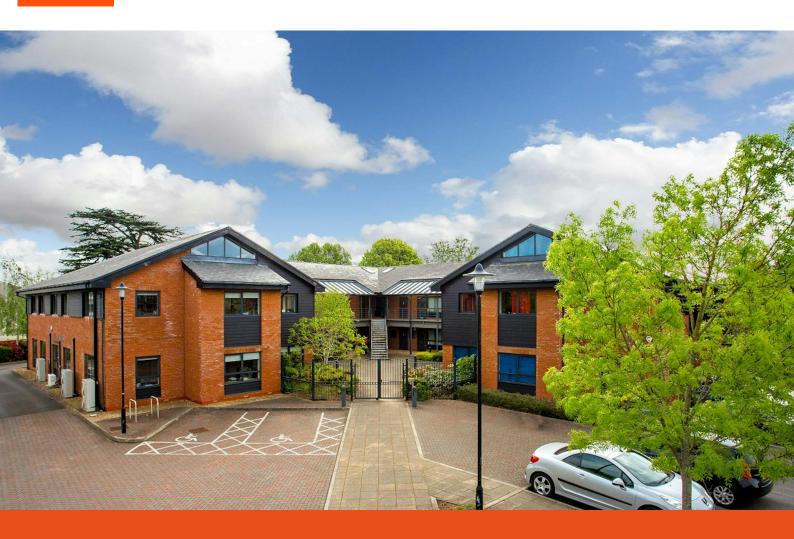

# **6** The Sanctuary

Eden Office Park, Ham Green, BS20 0DD

Self-contained modern office building located in prime position on Eden Office Park.

1,091 to 2,201 sq ft

(101.36 to 204.48 sq m)

- 10 demised car parking spaces
- Internal spiral feature staircase
- Lift access to first floor
- Shower facilities
- WCs on each floor
- Central communal courtyard

6 The Sanctuary is located within a scheme of 10 similarly sized, terraced, self-contained units wrapped around a central, communal courtyard. The Sanctuary is situated in a prime pitch on Eden Office Park.