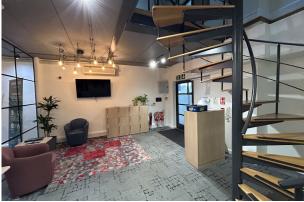

The building itself is steel framed with exposed pitched beams on the first floor. Internally, there is a spiral staircase linking both floors. There is an external staircase providing access to the first floor, meaning the ground and first floor could be made available separately.