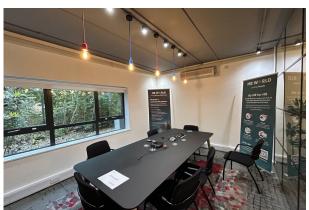

The building itself is steel framed with exposed pitched beams on the first floor. Internally, there is a spiral staircase linking both floors. There is an external staircase providing access to the first floor, meaning the ground and first floor could be made available separately.