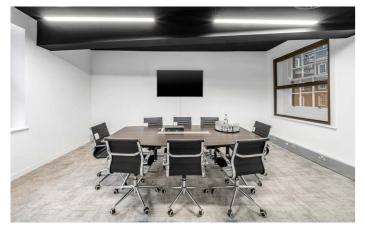

### Category A Office Accommodation

The second floor of 15 Whitehall has undergone a detailed and very comprehensive refurbishment.

The refurbishment includes new air-conditioning, exposed ceilings with LED lighting, kitchen and break out area and a spectacular double volume space with views over Whitehall and Trafalgar Square.

### Double Volume Vaulted Ceilings

New air conditioning system

New shower & male and female WCs

New fitted kitchen with breakfast island & break out area

| $   \vee  $ |
|-------------|
|-------------|

Manned ground floor reception with 2 passenger lifts