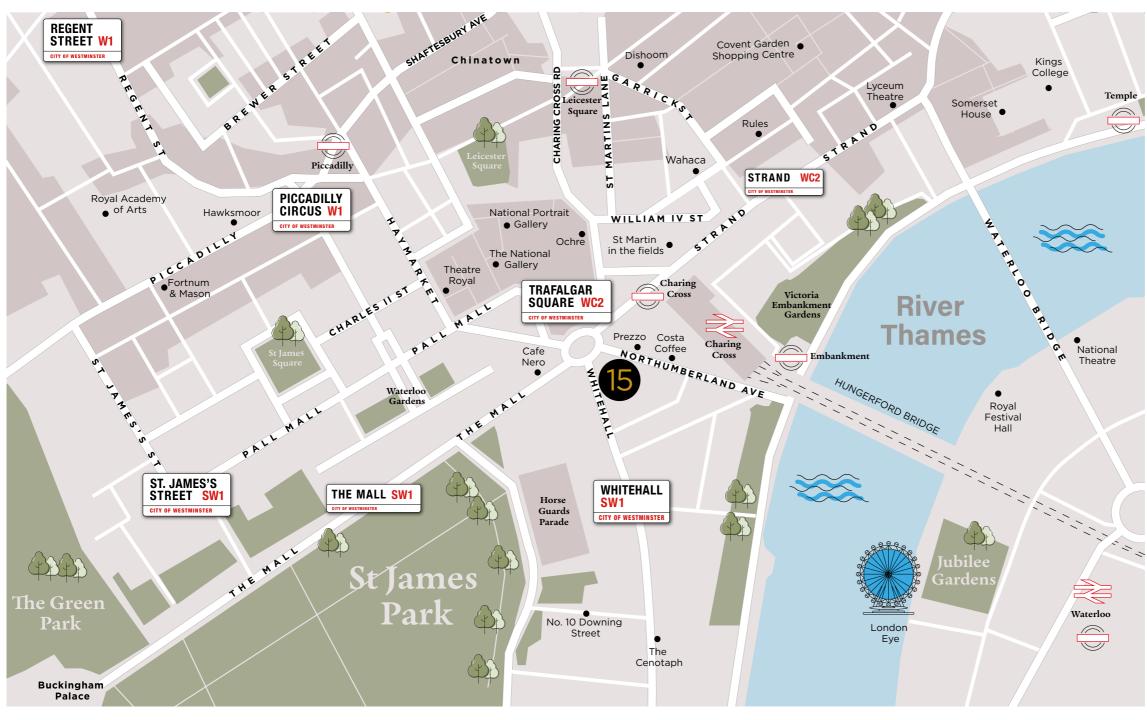

## Prestigious Neighbours

15 Whitehall is exceptionally located just moments away from Trafalgar Square, Horse Guards Parade, St Martin's in The Fields, the National Gallery and The Royal Opera House.

Covent Garden is within a few minutes' walk with its world renowned restaurants including Rules, The Ivy, Dishoom, Hawksmoor and The Delaunay and world class shopping facilities featuring retailers such as Polo Ralph Lauren, Jo Malone, Hackett, Tom Ford, Oakley and Paul Smith.

### Well Connected

Charing Cross Underground Bakerloo & Northern Lines

### 5 MIN WALK

Embankment Underground Northern District & Circle & Bakerloo Lines

### 5 MIN WALK

Charing Cross mainline

A multitude of bus routes conveniently operate along Whitehall, Northumberland Avenue & Trafalgar Square.

World renowned restaurants & world class shopping facilities are within a few minutes' walk