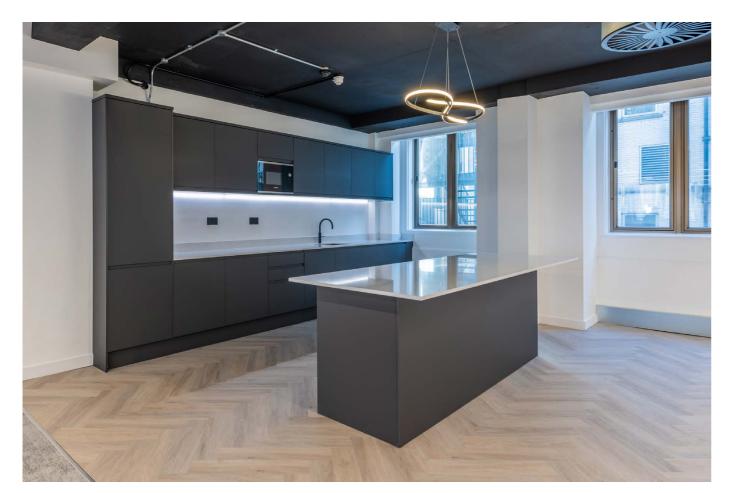

### Double Volume Vaulted Ceilings

New air conditioning system

New shower & male and female WCs

New fitted kitchen with breakfast island & break out area

| $   \vee  $ |
|-------------|
|-------------|

Manned ground floor reception with 2 passenger lifts