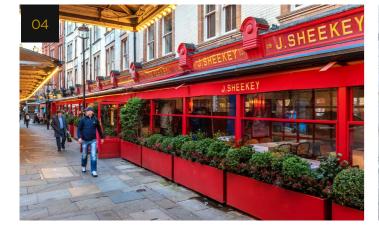

## Prestigious Neighbours

15 Whitehall is exceptionally located just moments away from Trafalgar Square, Horse Guards Parade, St Martin's in The Fields, the National Gallery and The Royal Opera House.

Covent Garden is within a few minutes' walk with its world renowned restaurants including Rules, The Ivy, Dishoom, Hawksmoor and The Delaunay and world class shopping facilities featuring retailers such as Polo Ralph Lauren, Jo Malone, Hackett, Tom Ford, Oakley and Paul Smith.