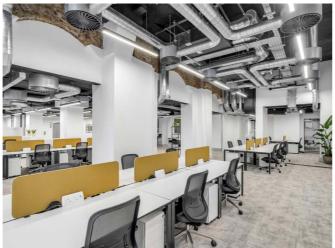

### Category A Office Accommodation

The second floor of 15 Whitehall has undergone a detailed and very comprehensive refurbishment.

The refurbishment includes new air-conditioning, exposed ceilings with LED lighting, kitchen and break out area and a spectacular double volume space with views over Whitehall and Trafalgar Square.

LED lighting

Exposed concrete ceilings

Perimeter metal skirting providing IT and power

New carpets and wood flooring

LONDON • SW1A 2DD