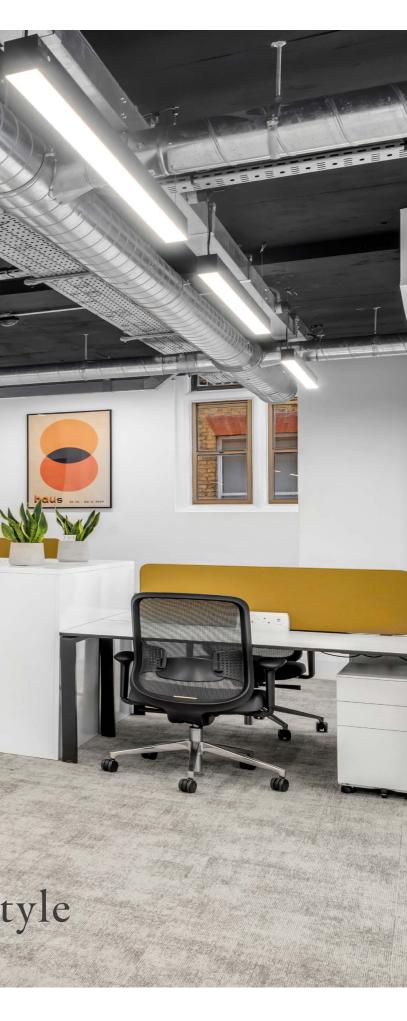

3,400 Sq Ft of Modern Interior Office Space Surrounded in Victorian Style

Fire evit

### Category A Office Accommodation

The second floor of 15 Whitehall has undergone a detailed and very comprehensive refurbishment.

The refurbishment includes new air-conditioning, exposed ceilings with LED lighting, kitchen and break out area and a spectacular double volume space with views over Whitehall and Trafalgar Square.