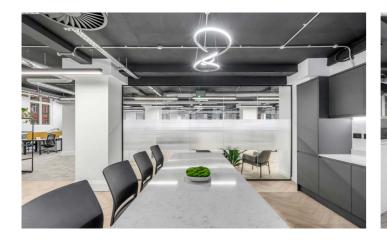

### Category A Office Accommodation

The second floor of 15 Whitehall has undergone a detailed and very comprehensive refurbishment.

The refurbishment includes new air-conditioning, exposed ceilings with LED lighting, kitchen and break out area and a spectacular double volume space with views over Whitehall and Trafalgar Square.

### Double Volume Vaulted Ceilings

New air conditioning system

New shower & male and female WCs

New fitted kitchen with breakfast island & break out area

| $   \vee  $ |
|-------------|
|-------------|

Manned ground floor reception with 2 passenger lifts

LED lighting

Exposed concrete ceilings

Perimeter metal skirting providing IT and power

New carpets and wood flooring

LONDON • SW1A 2DD