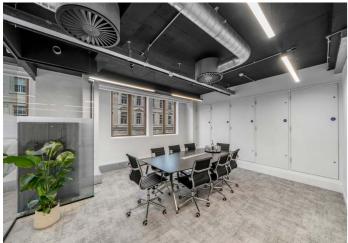

### Category A Office Accommodation

The second floor of 15 Whitehall has undergone a detailed and very comprehensive refurbishment.

The refurbishment includes new air-conditioning, exposed ceilings with LED lighting, kitchen and break out area and a spectacular double volume space with views over Whitehall and Trafalgar Square.

### Double Volume Vaulted Ceilings

New air conditioning system

New shower & male and female WCs

New fitted kitchen with breakfast island & break out area

| $   \vee  $ |
|-------------|
|-------------|

Manned ground floor reception with 2 passenger lifts