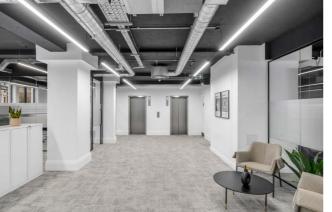

### Double Volume Vaulted Ceilings

New air conditioning system

New shower & male and female WCs

New fitted kitchen with breakfast island & break out area

| $   \vee  $ |
|-------------|
|-------------|

Manned ground floor reception with 2 passenger lifts