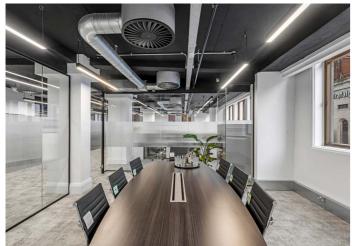

3,400 Sq Ft of Modern Interior Office Space Surrounded in Victorian Style

Fire evit

### Category A Office Accommodation

The second floor of 15 Whitehall has undergone a detailed and very comprehensive refurbishment.

The refurbishment includes new air-conditioning, exposed ceilings with LED lighting, kitchen and break out area and a spectacular double volume space with views over Whitehall and Trafalgar Square.

### Double Volume Vaulted Ceilings

New air conditioning system

New shower & male and female WCs

New fitted kitchen with breakfast island & break out area

| $   \vee  $ |
|-------------|
|-------------|

Manned ground floor reception with 2 passenger lifts

LED lighting

Exposed concrete ceilings

Perimeter metal skirting providing IT and power

New carpets and wood flooring

LONDON • SW1A 2DD