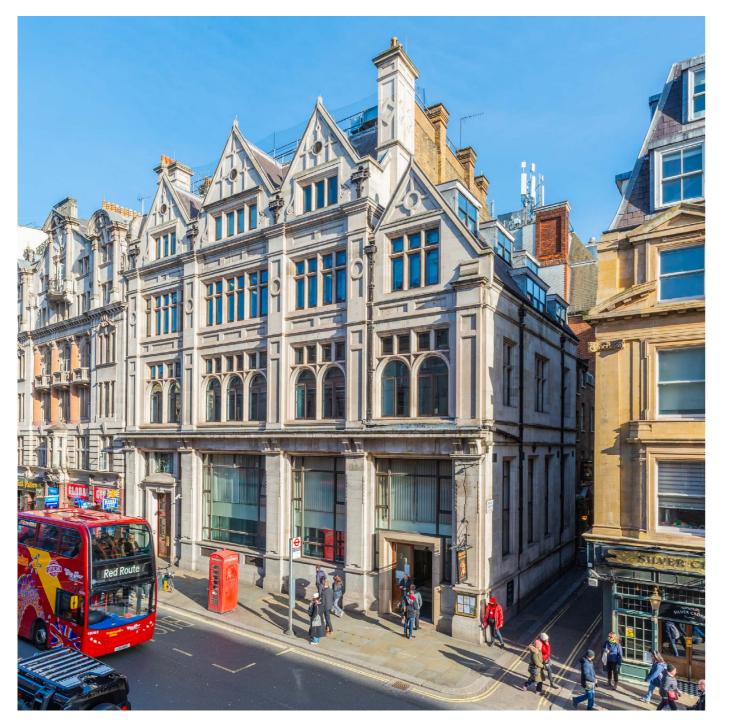

### Victorian Elegance in SW1

15 Whitehall is prominently located on the east side of Whitehall in close proximity to Trafalgar Square.

The second floor of 15 Whitehall has undergone a recent comprehensive refurbishment to provide 3,400 sq. ft of impressive fully fitted office accommodation.

### Category A Office Accommodation

The second floor of 15 Whitehall has undergone a detailed and very comprehensive refurbishment.

The refurbishment includes new air-conditioning, exposed ceilings with LED lighting, kitchen and break out area and a spectacular double volume space with views over Whitehall and Trafalgar Square.