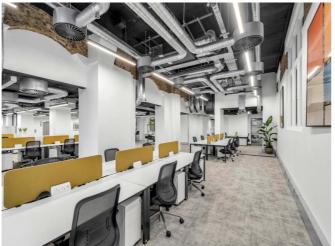

3,400 Sq Ft of Modern Interior Office Space Surrounded in Victorian Style

Fire evit

### Category A Office Accommodation

The second floor of 15 Whitehall has undergone a detailed and very comprehensive refurbishment.

The refurbishment includes new air-conditioning, exposed ceilings with LED lighting, kitchen and break out area and a spectacular double volume space with views over Whitehall and Trafalgar Square.