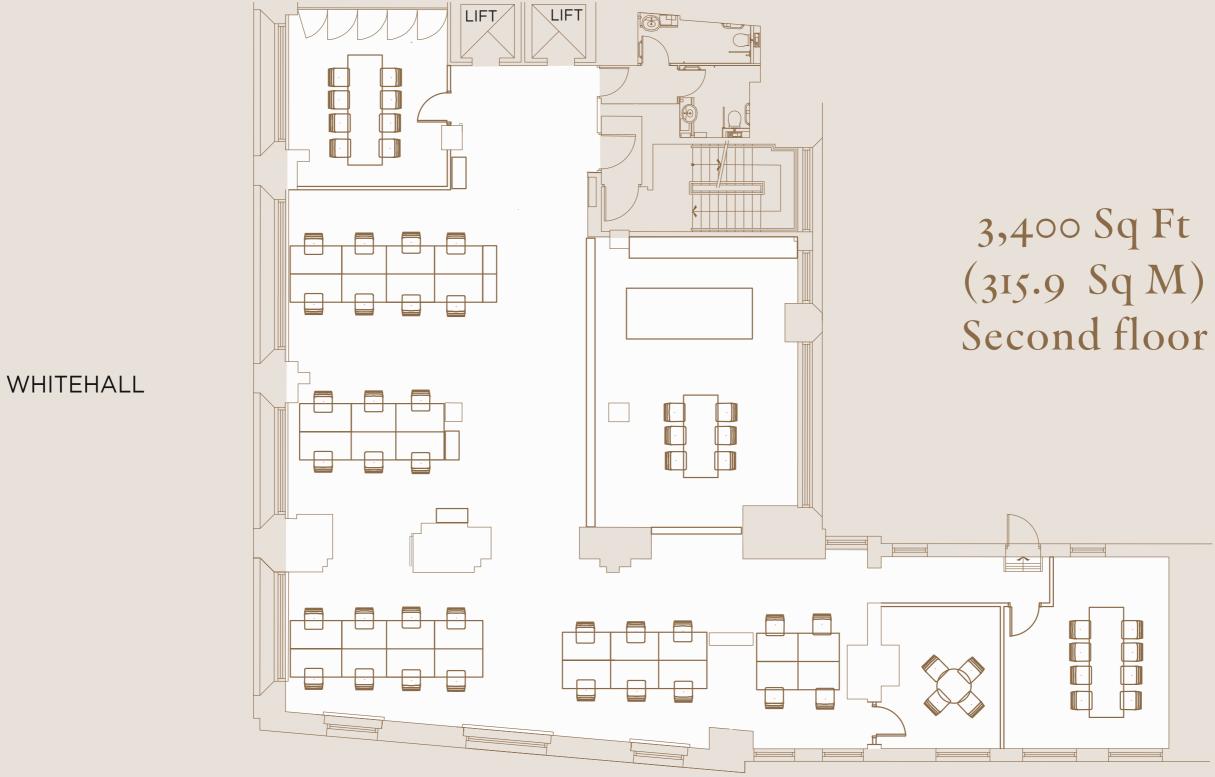

### 15 whitehall

LONDON • SW1A 2DD

To Let 3,400 Sq Ft (315.9 Sq M) Impressive Fully Fitted Office Accommodation

TTTT

### Victorian Elegance in SW1

15 Whitehall is prominently located on the east side of Whitehall in close proximity to Trafalgar Square.

The second floor of 15 Whitehall has undergone a recent comprehensive refurbishment to provide 3,400 sq. ft of impressive fully fitted office accommodation.