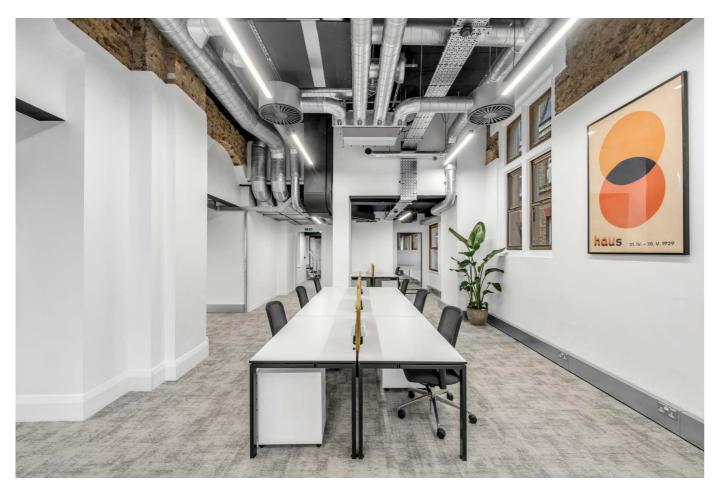

### Category A Office Accommodation

The second floor of 15 Whitehall has undergone a detailed and very comprehensive refurbishment.

The refurbishment includes new air-conditioning, exposed ceilings with LED lighting, kitchen and break out area and a spectacular double volume space with views over Whitehall and Trafalgar Square.

### Double Volume Vaulted Ceilings

New air conditioning system

New shower & male and female WCs

New fitted kitchen with breakfast island & break out area

| $   \vee  $ |
|-------------|
|-------------|

Manned ground floor reception with 2 passenger lifts

LED lighting

Exposed concrete ceilings

Perimeter metal skirting providing IT and power

New carpets and wood flooring

LONDON • SW1A 2DD