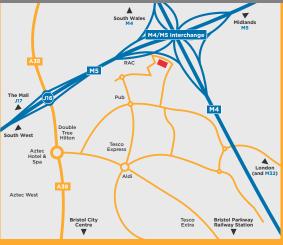

## description

Beta House benefits from two comprehensively refurbished receptions providing lift and stair access to both ends of the building. WCs are located on all floors, with shower facilities on the ground floor, all of which have been subject to recent refurbishment. The building facilities have also been improved with the recent addition of outside seating and covered bike storage.