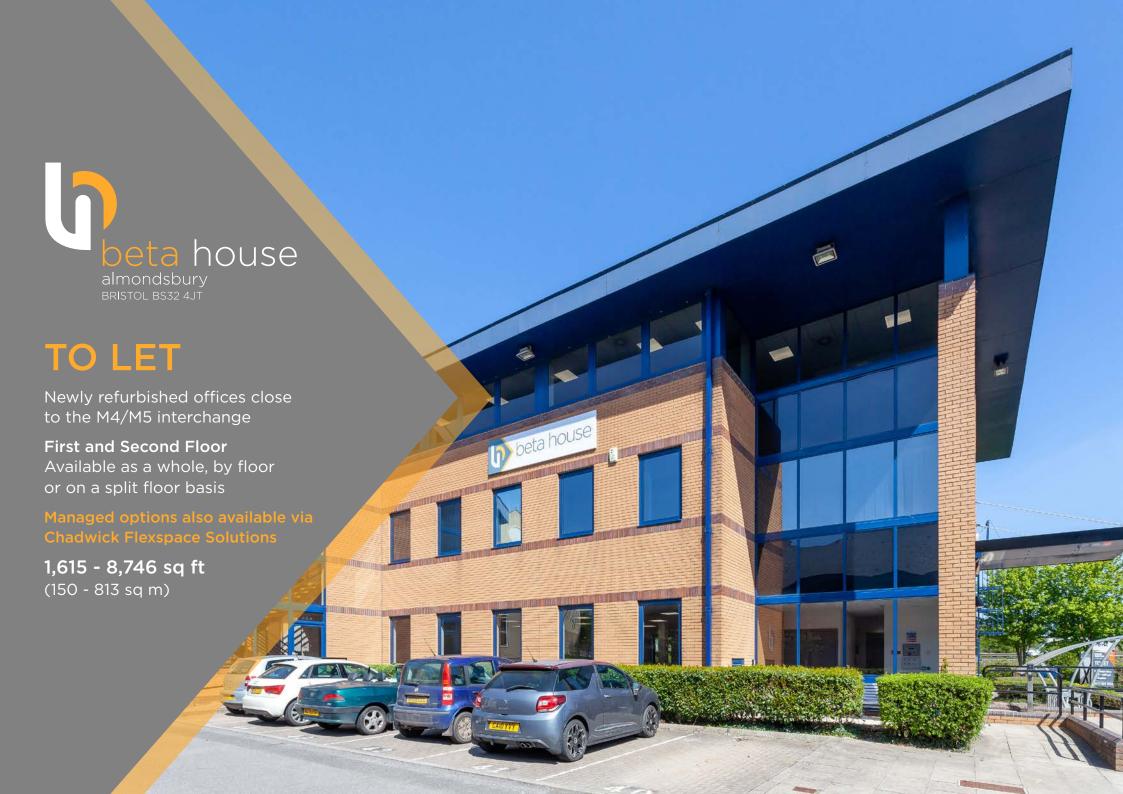

## description

Beta House benefits from two comprehensively refurbished receptions providing lift and stair access to both ends of the building. WCs are located on all floors, with shower facilities on the ground floor, all of which have been subject to recent refurbishment. The building facilities have also been improved with the recent addition of outside seating and covered bike storage.

The available accommodation is situated on the first and second floors and is offered either as whole floors or could be split to create smaller suites of 1,615 & 2,476 sq ft. The space has been fully refurbished with new kitchenettes and is newly redecorated, providing open plan offices with raised access floors, new carpets and suspended ceilings incorporating LED lighting. The offices benefit from heating and cooling provided by VRV air conditioning units and openable windows.