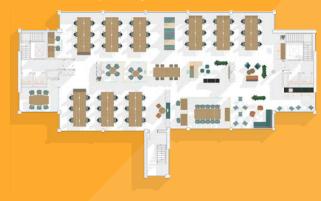

### floor areas

The property has the following approximate net internal floor area:

| First floor  | 4,259 sq ft | 396 sq m |
|--------------|-------------|----------|
| Second floor | 4,487 sq ft | 417 sq m |
| Total        | 8,746 sq ft | 813 sq m |

Split floor areas of 1,615 & 2,476 sq ft

#### First Floor Proposed Lavout

Second Floor Proposed Layout

Indicative space plans supplied by McFeggan Brown

Important Notice. These particulars do not constitute any offer or contract and although they are believed to be correct their accuracy cannot be guaranteed and they are expressly excluded from any contract. HTC Hollister HD2406 05/25