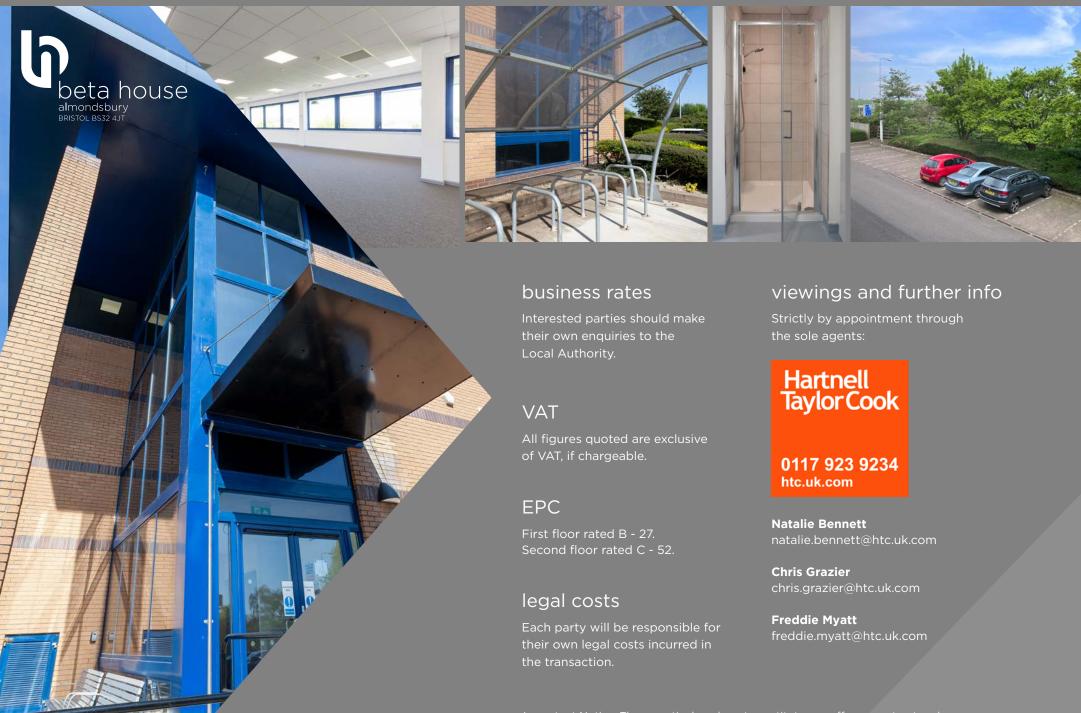

## description

Beta House benefits from two comprehensively refurbished receptions providing lift and stair access to both ends of the building. WCs are located on all floors, with shower facilities on the ground floor, all of which have been subject to recent refurbishment. The building facilities have also been improved with the recent addition of outside seating and covered bike storage.

The available accommodation is situated on the first and second floors and is offered either as whole floors or could be split to create smaller suites of 1,615 & 2,476 sq ft. The space has been fully refurbished with new kitchenettes and is newly redecorated, providing open plan offices with raised access floors, new carpets and suspended ceilings incorporating LED lighting. The offices benefit from heating and cooling provided by VRV air conditioning units and openable windows.