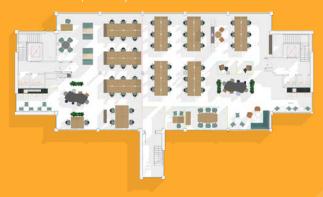

### floor areas

The property has the following approximate net internal floor area:

| First floor  | 4,259 sq ft | 396 sq m |
|--------------|-------------|----------|
| Second floor | 4,487 sq ft | 417 sq m |
| Total        | 8,746 sq ft | 813 sq m |

Split floor areas of 1,615 & 2,476 sq ft

#### First Floor Proposed Lavout

Second Floor Proposed Layout

Indicative space plans supplied by McFeggan Brown

Important Notice. These particulars do not constitute any offer or contract and although they are believed to be correct their accuracy cannot be guaranteed and they are expressly excluded from any contract. HTC Hollister HD2406 05/25