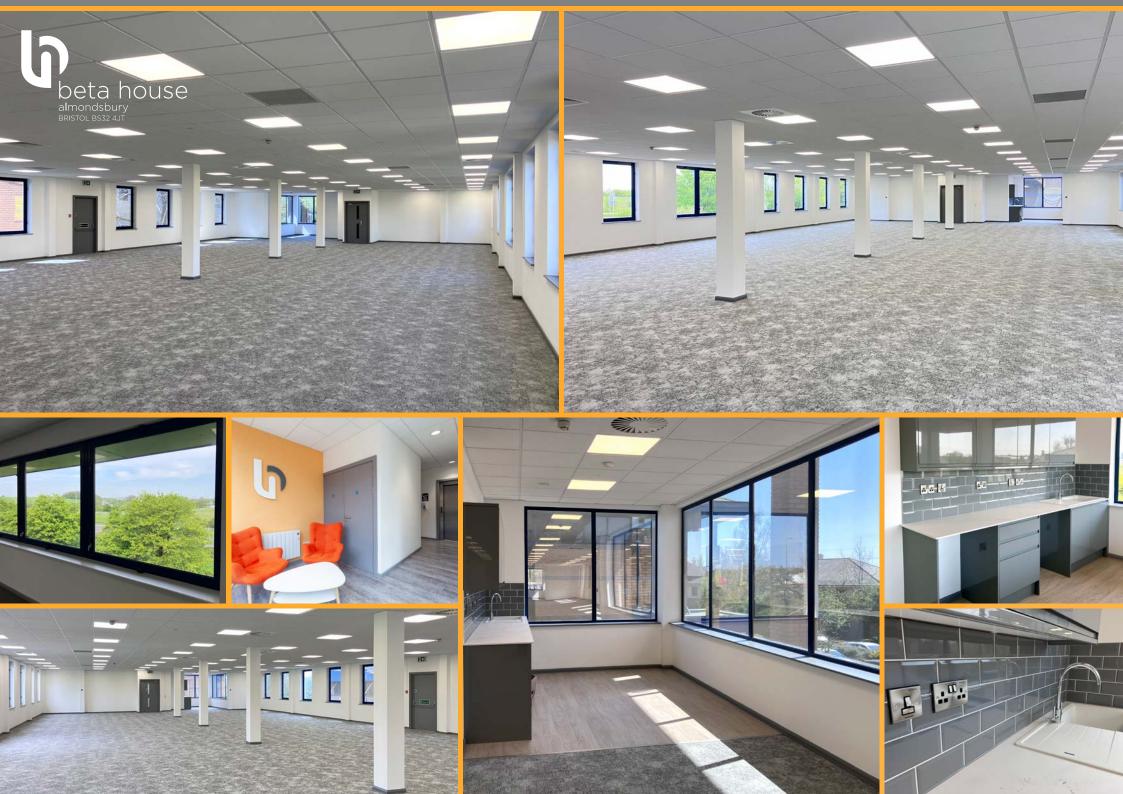

## description

Beta House benefits from two comprehensively refurbished receptions providing lift and stair access to both ends of the building. WCs are located on all floors, with shower facilities on the ground floor, all of which have been subject to recent refurbishment. The building facilities have also been improved with the recent addition of outside seating and covered bike storage.

The available accommodation is situated on the first and second floors and is offered either as whole floors or could be split to create smaller suites of 1,615 & 2,476 sq ft. The space has been fully refurbished with new kitchenettes and is newly redecorated, providing open plan offices with raised access floors, new carpets and suspended ceilings incorporating LED lighting. The offices benefit from heating and cooling provided by VRV air conditioning units and openable windows.