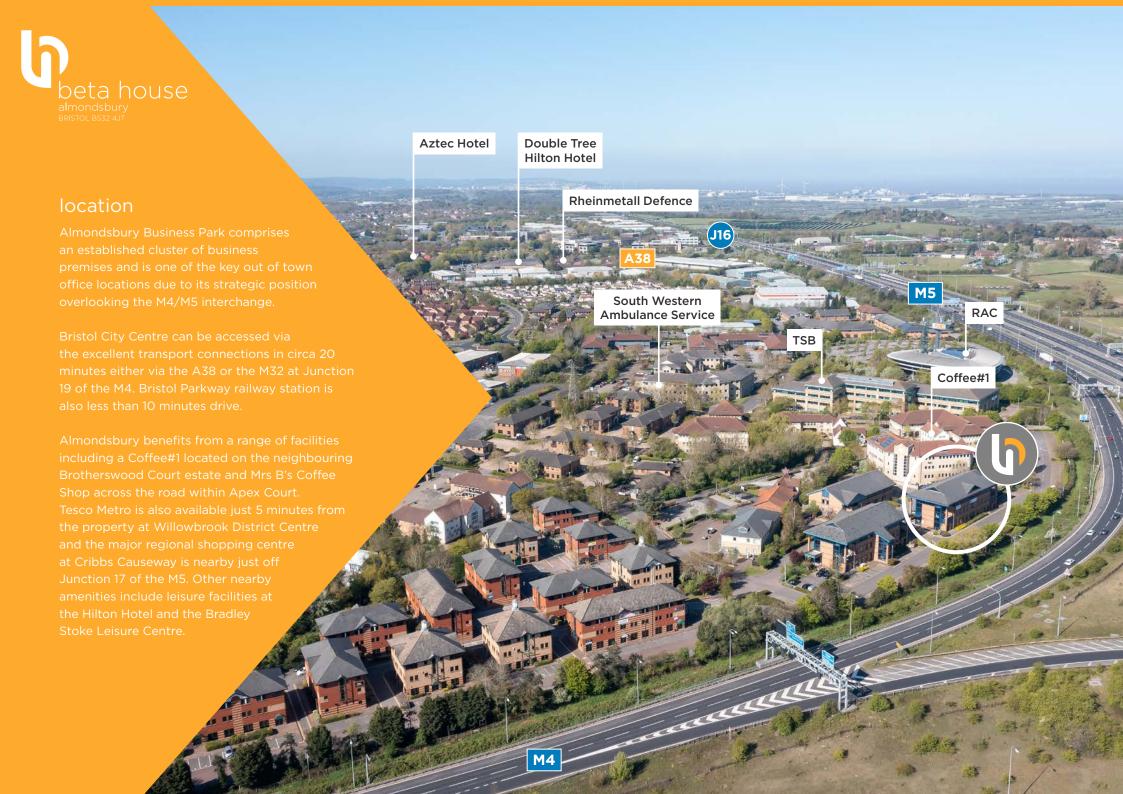

## description

Beta House benefits from two comprehensively refurbished receptions providing lift and stair access to both ends of the building. WCs are located on all floors, with shower facilities on the ground floor, all of which have been subject to recent refurbishment. The building facilities have also been improved with the recent addition of outside seating and covered bike storage.