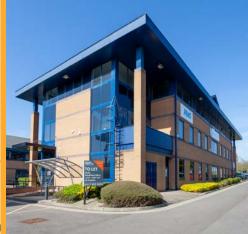

## description

Beta House benefits from two comprehensively refurbished receptions providing lift and stair access to both ends of the building. WCs are located on all floors, with shower facilities on the ground floor, all of which have been subject to recent refurbishment. The building facilities have also been improved with the recent addition of outside seating and covered bike storage.

The available accommodation is situated on the first and second floors and is offered either as whole floors or could be split to create smaller suites of 1,615 & 2,476 sq ft. The space has been fully refurbished with new kitchenettes and is newly redecorated, providing open plan offices with raised access floors, new carpets and suspended ceilings incorporating LED lighting. The offices benefit from heating and cooling provided by VRV air conditioning units and openable windows.