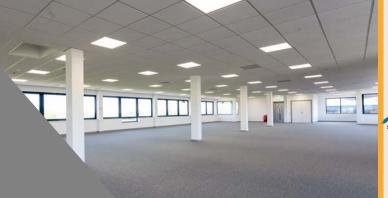

The available accommodation is situated on the first and second floors and is offered either as whole floors or could be split to create smaller suites of 1,615 & 2,476 sq ft. The space has been fully refurbished with new kitchenettes and is newly redecorated, providing open plan offices with raised access floors, new carpets and suspended ceilings incorporating LED lighting. The offices benefit from heating and cooling provided by VRV air conditioning units and openable windows.