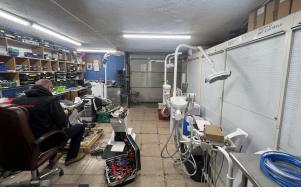

# BS21 6RR

The property comprises a mid terrace industrial warehouse with office accommodation. The unit is constructed on a steel portal frame with elevations of brick and blockwork under a pitched roof incorporating single skin roof lights. The warehouse has a concrete floor, strip lighting and an eaves height of approximately 3.1m.