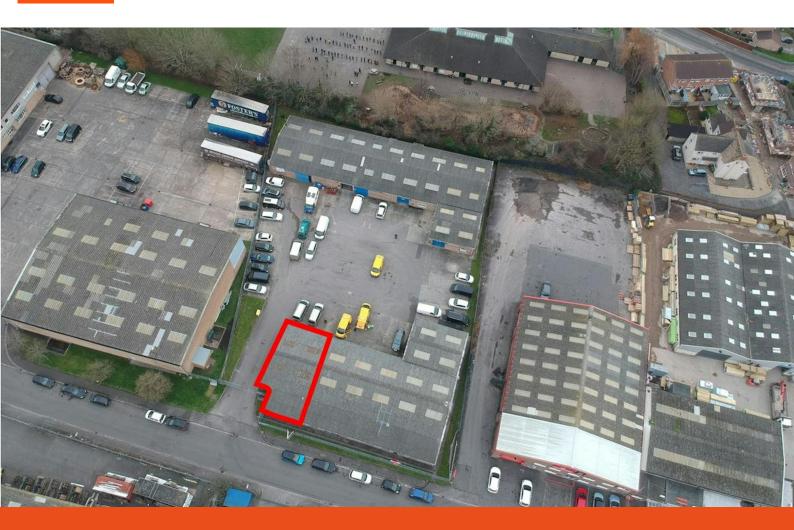

## Unit C9, Carey Development, Clevedon, BS21 6RR

# BS21 6RR

The property comprises a mid terrace industrial warehouse with office accommodation. The unit is constructed on a steel portal frame with elevations of brick and blockwork under a pitched roof incorporating single skin roof lights. The warehouse has a concrete floor, strip lighting and an eaves height of approximately 3.1m.

#### Location

Description

The property is located on the Carey Industrial Estate approximately 1 mile to the south of Clevedon town centre. The national motorway network is accessed via junction 20 of the M5 motorway approximately 1.5 miles to the east. Nearby occupiers include Asda, Jewson and Howdens.