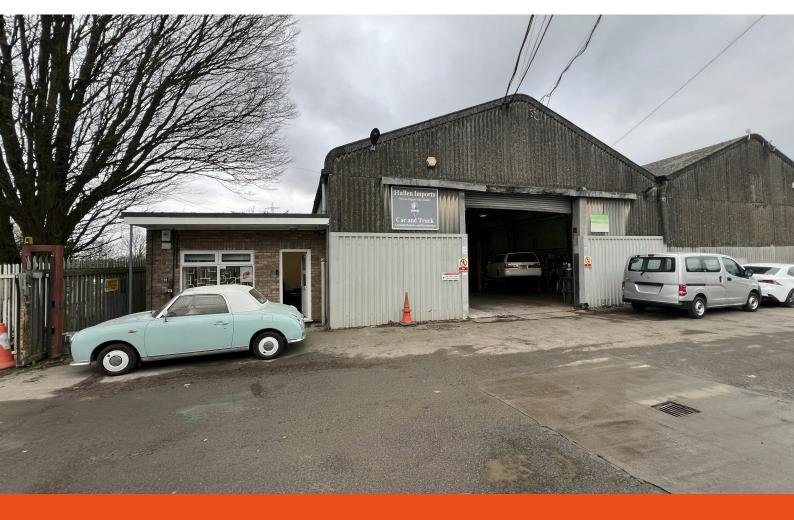

# Unit N1

Hallen Industrial Estate, Bristol, BS10 7SE

# **End of Terrace Industrial Unit on Established Estate**

4,715 sq ft

(438.04 sq m)

- 3 Phase Power
- Close to Junction 18, M5 and junction 1, M48.
- Suitable for a variety of uses

htc.uk.com 0117 923 9234

### **Description**

The property comprises an industrial/warehouse unit constructed on a steel portal frame under a pitched roof incorporating roof lights. The clear internal eaves height is 4.8m. The unit has a roller shutter loading door measuring  $4.5 \,\mathrm{m}$  (w)  $\times 4.1 \,\mathrm{m}$  (h).