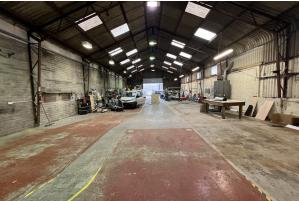

### **Description**

The property comprises an industrial/warehouse unit constructed on a steel portal frame under a pitched roof incorporating roof lights. The clear internal eaves height is 4.8m. The unit has a roller shutter loading door measuring  $4.5 \,\mathrm{m}$  (w)  $\times 4.1 \,\mathrm{m}$  (h).

#### Accommodation

The accommodation comprises the following areas:

| Name             | sq ft | sq m   |
|------------------|-------|--------|
| Unit - Warehouse | 3,918 | 363.99 |
| Unit - Office    | 797   | 74.04  |
| Total            | 4,715 | 438.03 |