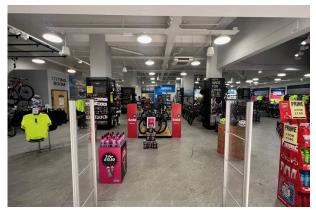

#### Description

The unit occupies a prominent position, on the ground floor of Times Square Shopping Centre, visible from the high street. Nearby occupiers include Sports Direct / USC, Flannels, Starbucks, TK Maxx, H&M, H Samuel & Pure Gym. The unit is adjacent to the entrance to ORU Space, which has recently opened and providing space for coworking, including 500 desk spaces, 40 private offices, a nursery and wellbeing studios.

#### Accommodation

The accommodation comprises the following areas:

| Name                         | sq ft | sq m   | Availability |
|------------------------------|-------|--------|--------------|
| Ground - Ground Floor Unit E | 6,002 | 557.60 | Available    |
| 2nd - Second Floor - Unit E  | 2,527 | 234.77 | Available    |
| Total                        | 8,529 | 792.37 |              |