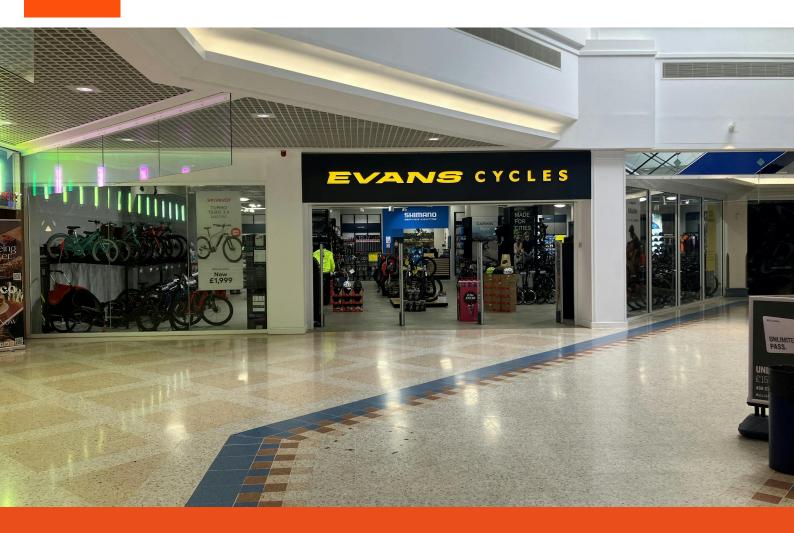

### Unit E, Times Square, Sutton, SM1 1LF

#### Description

The unit occupies a prominent position, on the ground floor of Times Square Shopping Centre, visible from the high street. Nearby occupiers include Sports Direct / USC, Flannels, Starbucks, TK Maxx, H&M, H Samuel & Pure Gym. The unit is adjacent to the entrance to ORU Space, which has recently opened and providing space for coworking, including 500 desk spaces, 40 private offices, a nursery and wellbeing studios.