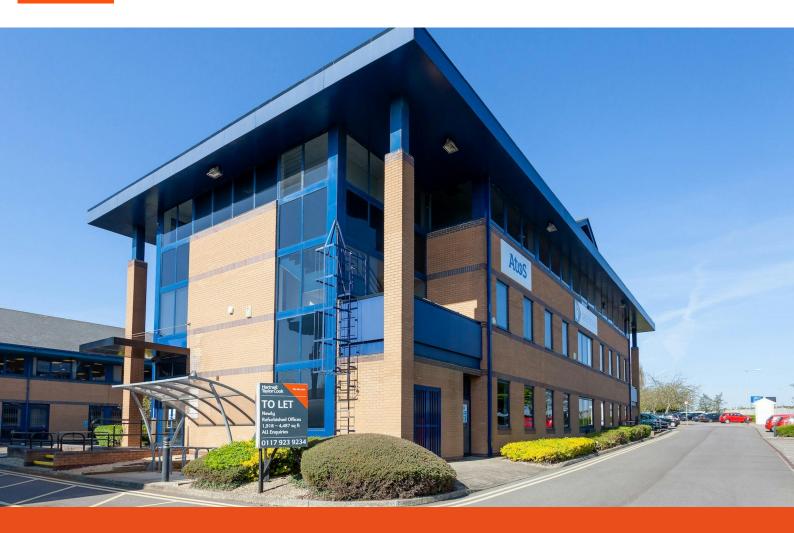

# **Beta House**

Woodlands, Bristol, BS32 4JT

The accommodation offered has been refurbished to provide open plan offices on the 1st and 2nd floors.

1,615 to 8,746 sq ft

(150.04 to 812.53 sq m)

- Air conditioning
- Suspended ceiling with LED lighting
- Fully raised access floors
- Bike storage and shower facilities
- 21 parking spaces per floor
- The first floor could be split to provide 1,615 and 2,476 sq ft suites, STC

### Description

The accommodation offered has been refurbished to provide open plan accommodation with raised floors, suspended ceilings with recessed lighting, new carpeting and decoration.

The reception and common areas have been refurbished.