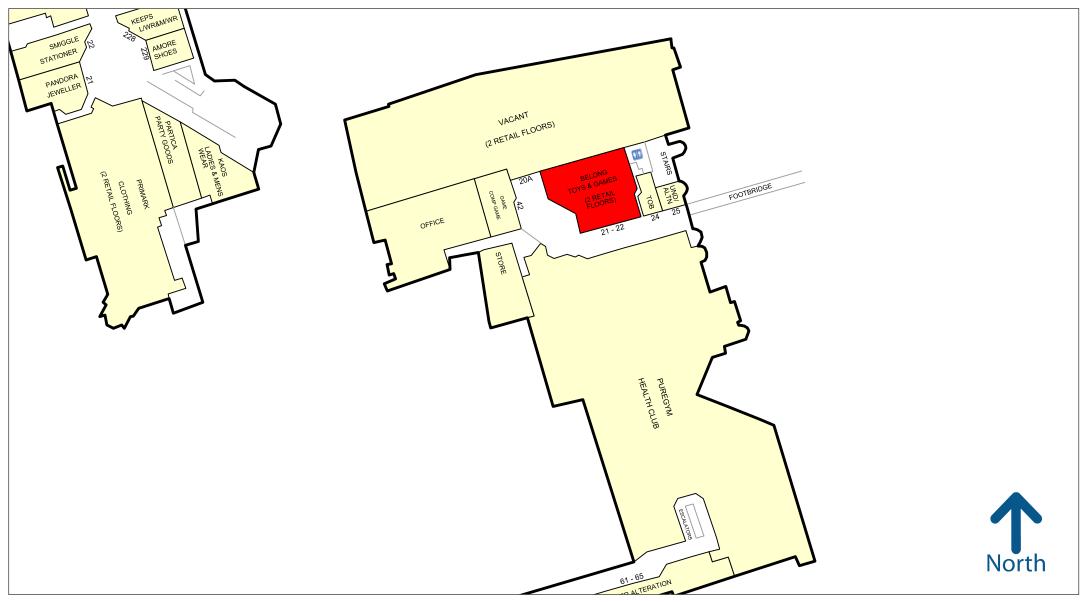

### Accommodation

The accommodation comprises the following areas:

| Name  | sq ft | sq m   | Availability |
|-------|-------|--------|--------------|
| 1st   | 2,552 | 237.09 | Available    |
| Total | 2,552 | 237.09 |              |