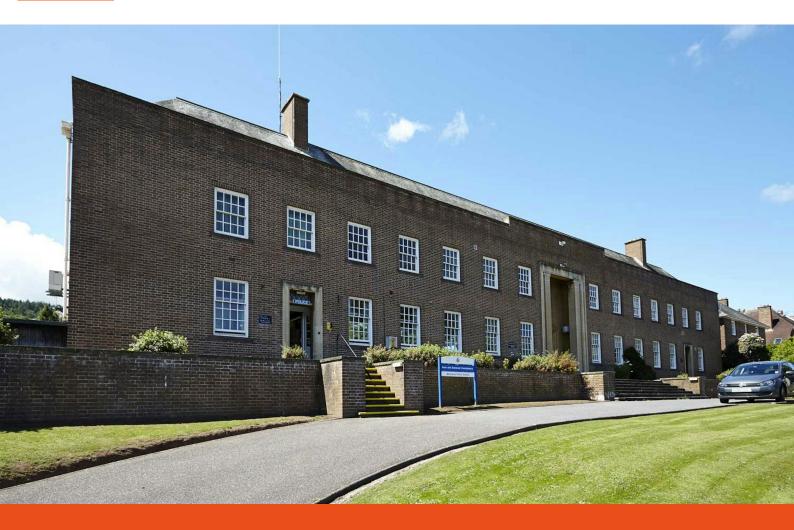

## Former Minehead Police Station

Minehead Police Station, 32 Townsend Road, Minehead, TA24 5RJ

Former Police Station redevelopment opportunity -0.84 Ac site with Class E Use for sale with Vacant Possession

#### Description

The main building is of two storey brick construction with a mixture of timber and metal framed single glazed windows under a pitched roof. The property has an access road along the front and a car parking area to the side and rear. Within the building there are three open courtyard areas and a large integral garage.

#### Location

The property is located on Townsend Road, approximately half a mile south of Minehead Town Centre. Minehead is situated on the West Somerset coast, approximately 26.6 miles west of Bridgwater and 24.2 miles north west of Taunton. The national motorway network is accessed at either junction 23 of the M5 at Bridgwater or junction 25 of the M5 at Taunton. The Police Station is situated within a residential area.