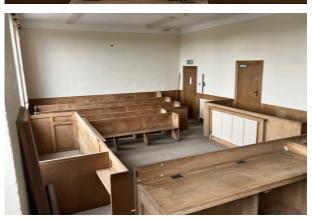

The former police station comprises the whole ground and small section at first floor level with the balance of the building formerly the Magistrates Court and support uses including residential flats at first floor.