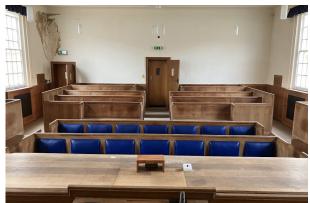

The former police station comprises the whole ground and small section at first floor level with the balance of the building formerly the Magistrates Court and support uses including residential flats at first floor.