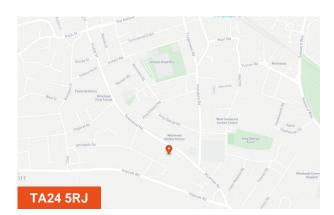

## Former Minehead Police Station

Minehead Police Station, 32 Townsend Road, Minehead, TA24 5RJ

Former Police Station redevelopment opportunity -0.84 Ac site with Class E Use for sale with Vacant Possession

#### Location

The property is located on Townsend Road, approximately half a mile south of Minehead Town Centre. Minehead is situated on the West Somerset coast, approximately 26.6 miles west of Bridgwater and 24.2 miles north west of Taunton. The national motorway network is accessed at either junction 23 of the M5 at Bridgwater or junction 25 of the M5 at Taunton. The Police Station is situated within a residential area.