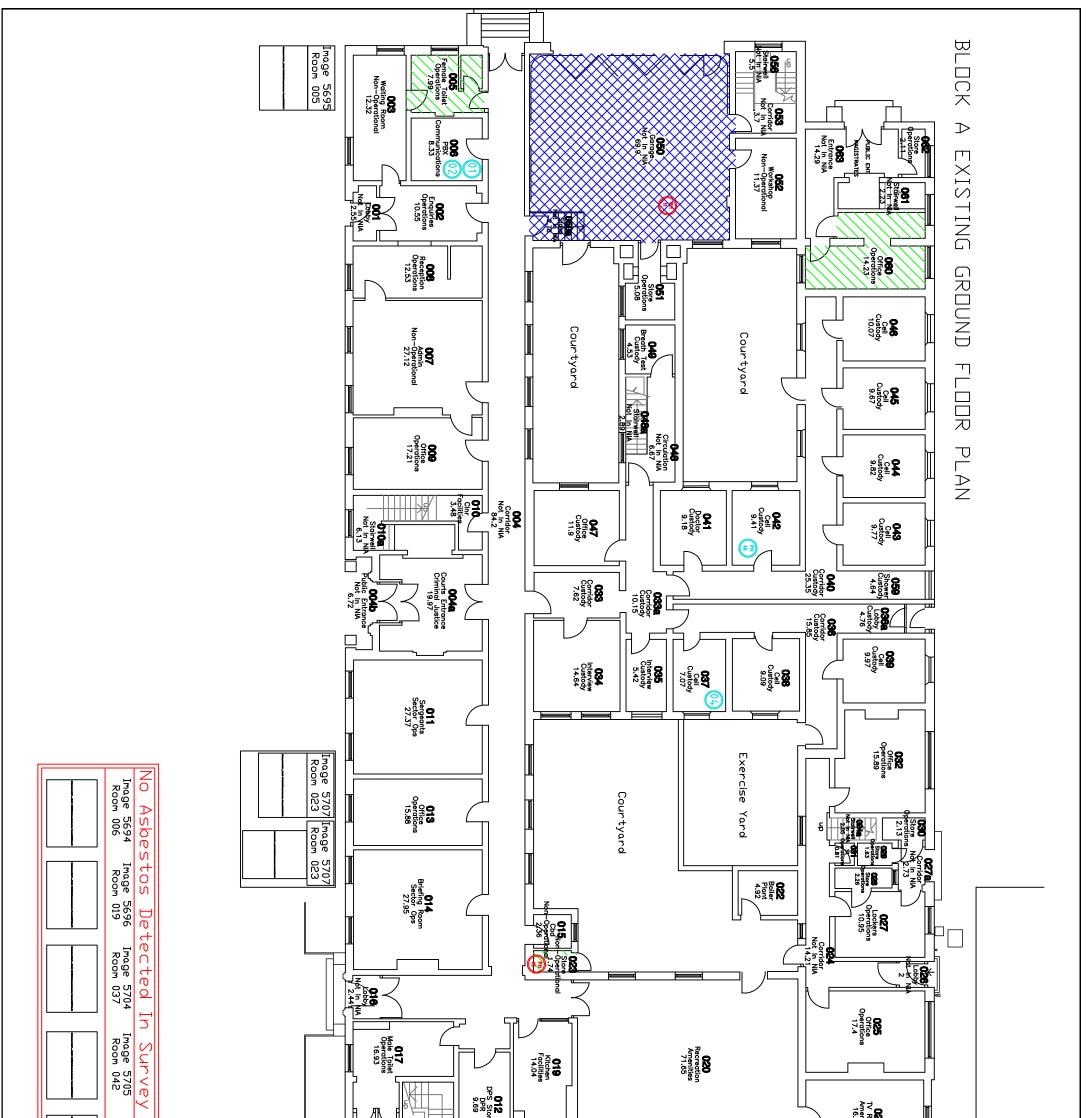

#### Description

The main building is of two storey brick construction with a mixture of timber and metal framed single glazed windows under a pitched roof. The property has an access road along the front and a car parking area to the side and rear. Within the building there are three open courtyard areas and a large integral garage.

The former police station comprises the whole ground and small section at first floor level with the balance of the building formerly the Magistrates Court and support uses including residential flats at first floor.

#### Accommodation

The accommodation comprises the following areas:

| Name                              | sq ft  | sq m     | Availability |
|-----------------------------------|--------|----------|--------------|
| Lower Ground - Garage             | 839    | 77.95    | Available    |
| Lower Ground - Plant Room         | 280    | 26.01    | Available    |
| Ground                            | 7,122  | 661.66   | Available    |
| 1st - First floor excluding flats | 7,064  | 656.27   | Available    |
| 1st - First floor flats           | 2,075  | 192.77   | Available    |
| Total                             | 17,380 | 1,614.66 |              |

| (NADIS)<br>Image 5706<br>Room 037                                                                               |                                                                                                                                                                                                                                                |                                                                                                                                                                                                                                                                                                                                                                                                                                                                                                                                                                                                                                                                                                                                                                                                                                                                                                                                                                                                                                                                                                                                                                                                                                                                                                                                                                                                                                                                                                                                                                                                                                                                                                                                                                                                                                                                                                                                                                                                                                                                                                                                                                                                                                                                                                                                                                                                                                                                                                                                                                                                                                                          | Room<br>Room<br>Room<br>Starting<br>Starting<br>Assertion<br>Assertion                                          |
|-----------------------------------------------------------------------------------------------------------------|------------------------------------------------------------------------------------------------------------------------------------------------------------------------------------------------------------------------------------------------|----------------------------------------------------------------------------------------------------------------------------------------------------------------------------------------------------------------------------------------------------------------------------------------------------------------------------------------------------------------------------------------------------------------------------------------------------------------------------------------------------------------------------------------------------------------------------------------------------------------------------------------------------------------------------------------------------------------------------------------------------------------------------------------------------------------------------------------------------------------------------------------------------------------------------------------------------------------------------------------------------------------------------------------------------------------------------------------------------------------------------------------------------------------------------------------------------------------------------------------------------------------------------------------------------------------------------------------------------------------------------------------------------------------------------------------------------------------------------------------------------------------------------------------------------------------------------------------------------------------------------------------------------------------------------------------------------------------------------------------------------------------------------------------------------------------------------------------------------------------------------------------------------------------------------------------------------------------------------------------------------------------------------------------------------------------------------------------------------------------------------------------------------------------------------------------------------------------------------------------------------------------------------------------------------------------------------------------------------------------------------------------------------------------------------------------------------------------------------------------------------------------------------------------------------------------------------------------------------------------------------------------------------------|-----------------------------------------------------------------------------------------------------------------|
| Drawing<br>Block "A"<br>Ground Floor Plan<br>Property Ref.<br>PE/29/1/058<br>Dwg No<br>A-00-3<br>Scale<br>1:200 | Avon & Som<br>Estat<br>Police<br>Project<br>Minehead Po<br>Townsend R<br>minehead<br>Somerset                                                                                                                                                  | O Asbe<br>Asbees<br>P H C<br>Report D                                                                                                                                                                                                                                                                                                                                                                                                                                                                                                                                                                                                                                                                                                                                                                                                                                                                                                                                                                                                                                                                                                                                                                                                                                                                                                                                                                                                                                                                                                                                                                                                                                                                                                                                                                                                                                                                                                                                                                                                                                                                                                                                                                                                                                                                                                                                                                                                                                                                                                                                                                                                                    | No dimensions<br>this drawing.<br>Ref Details                                                                   |
| 1 Plan                                                                                                          | <ul> <li>Somerset Police Au</li> <li>Estates Department</li> <li>Police Headquarters</li> <li>Valley Road</li> <li>Bristol</li> <li>Bristol</li> <li>BS20 80,J</li> <li>t</li> <li>ad Police Station</li> <li>end Road</li> <li>set</li> </ul> | Non-Asbestos Sa<br>Asbestos Sample<br>Medium Risk<br>High Risk<br>Soffit Thim<br>Soffit This<br>Soffit This<br>Soffit Thim<br>Soffit Thim<br>Soffit Thim<br>Soffit Thim<br>Soffit Thim<br>Soffit This<br>Soffit This | Ris de la companya de |
| Date<br>FEB 2000<br>Drawn By<br>TJL/CR                                                                          | Somerset Police Authority<br>istates Department<br>olice Headquarters<br>Valley Road<br>Portishead<br>Bristol<br>BS20 80,J<br>BS20 81<br>BS20 80,J<br>et                                                                                       | Non-Asbestos Sample<br>Asbestos Sample<br>Low Risk<br>Medium Risk<br>High Risk<br>Soffit Trim<br>Undercloaks<br>H Consultants<br>hestos Survey<br>H Consultants<br>prt Date: 11-10-2005                                                                                                                                                                                                                                                                                                                                                                                                                                                                                                                                                                                                                                                                                                                                                                                                                                                                                                                                                                                                                                                                                                                                                                                                                                                                                                                                                                                                                                                                                                                                                                                                                                                                                                                                                                                                                                                                                                                                                                                                                                                                                                                                                                                                                                                                                                                                                                                                                                                                  | scaled from<br>Date                                                                                             |