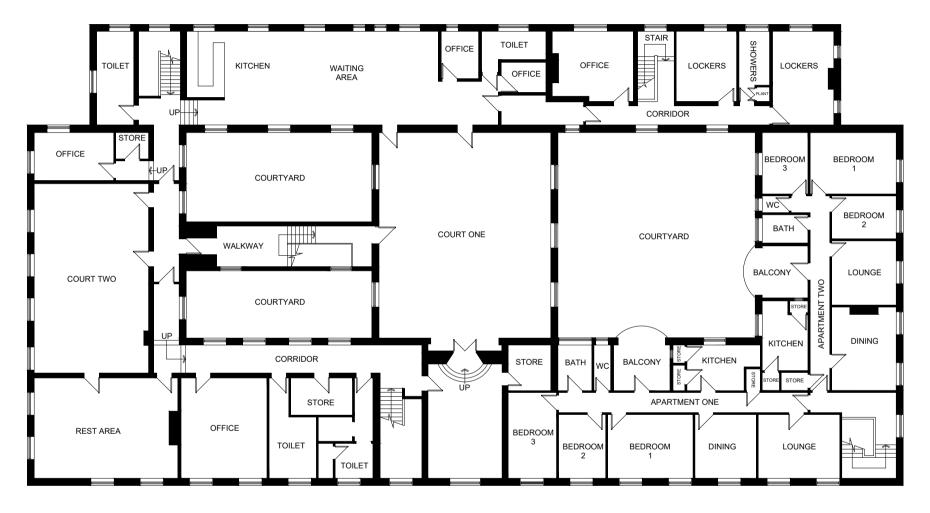

The former police station comprises the whole ground and small section at first floor level with the balance of the building formerly the Magistrates Court and support uses including residential flats at first floor.

#### Accommodation

The accommodation comprises the following areas:

| Name                              | sq ft  | sq m     | Availability |
|-----------------------------------|--------|----------|--------------|
| Lower Ground - Garage             | 839    | 77.95    | Available    |
| Lower Ground - Plant Room         | 280    | 26.01    | Available    |
| Ground                            | 7,122  | 661.66   | Available    |
| 1st - First floor excluding flats | 7,064  | 656.27   | Available    |
| 1st - First floor flats           | 2,075  | 192.77   | Available    |
| Total                             | 17,380 | 1,614.66 |              |

FIRST FLOOR PLAN - BLOCK A (849m<sup>2</sup>)