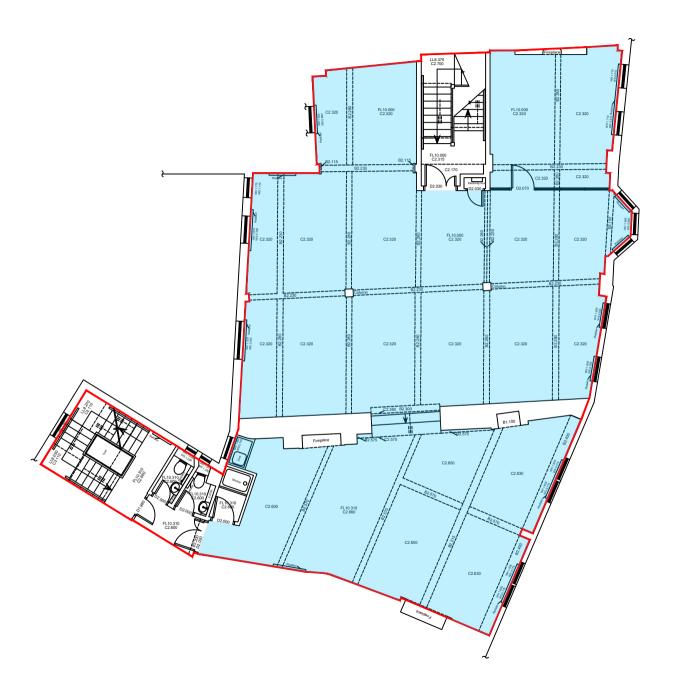

FIRST FLOOR PLAN GROSS INTERNAL AREA 241.86m<sup>2</sup> NET INTERNAL AREA 199.37m<sup>2</sup>

26-28 ST. AUGUSTINE COURT BRISTOL BS1 4UZ

DRAWING TITLE FIRST FLOOR