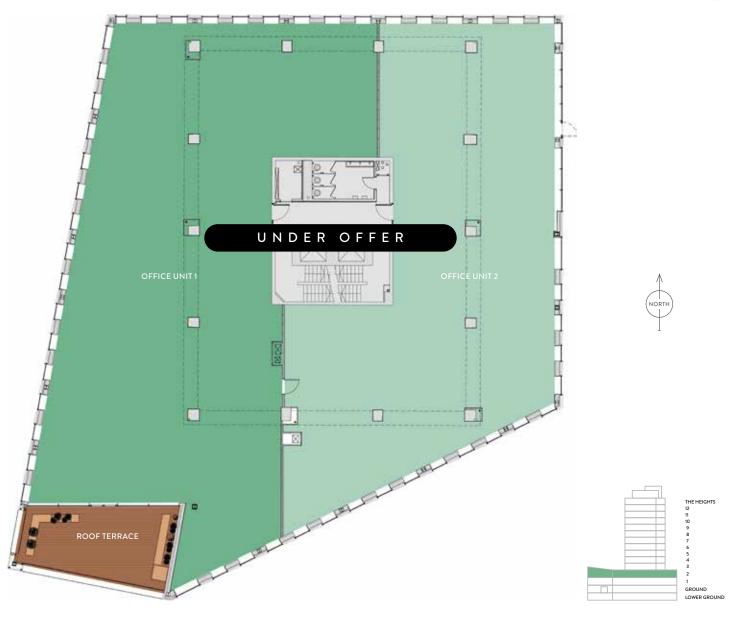

### 2ND FLOOR

TOTAL – 9,155 SQ FT / 851 SQ M

### 3RD FLOOR

TOTAL – 4,062 SQ FT / 377 SQ M

4TH FLOOR

WHOLE FLOOR 4,060 SQ FT / 377 SQ M CAT B FULLY FITTED

THE TOWER