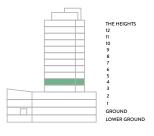

#### THE SPACE

| I |                          | . – |
|---|--------------------------|-----|
|   | THE HEIGHTS              |     |
|   | (12)                     |     |
|   | (1)                      |     |
|   | (10)                     |     |
|   | 9                        |     |
|   | 8                        |     |
|   | $\overline{\mathcal{O}}$ |     |
|   | 6                        |     |
|   | 5                        |     |
|   | 4                        |     |
|   | 3                        |     |
|   | 2                        |     |
|   | 1                        |     |
|   | GROUND                   |     |
|   | LOWER GROUND             |     |
|   |                          |     |

#### THE HEIGHTS

WHOLE FLOOR 4,026 SQ FT / 374 SQ M

GROUND

LOWER GROUND

THE FAX

OUR LOCATION