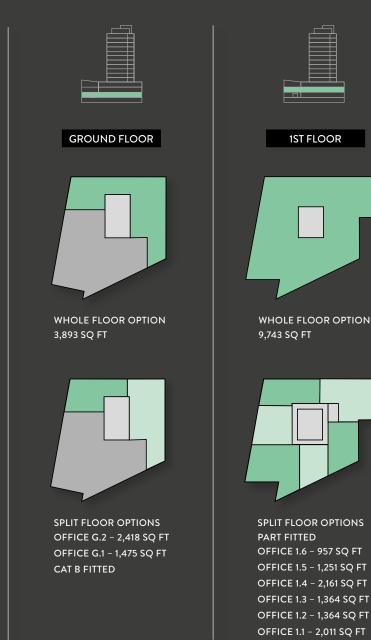

### **GROUND FLOOR**

OFFICE UNIT 1 - 1,475 SQ FT / 137 SQ M OFFICE UNIT 2 - 2,418 SQ FT / 225 SQ M

THE PODIUM

#### 1ST FLOOR – PART CAT B

OFFICE 1 - 2,011 SQ FT / 187 SQ M OFFICE 2 - 1,364 SQ FT / 127 SQ M OFFICE 3 - 1,364 SQ FT / 127 SQ M OFFICE 4 - 2,161 SQ FT / 201 SQ M OFFICE 5 - 1,251 SQ FT / 116 SQ M OFFICE 6 - 957 SQ FT / 89 SQ M