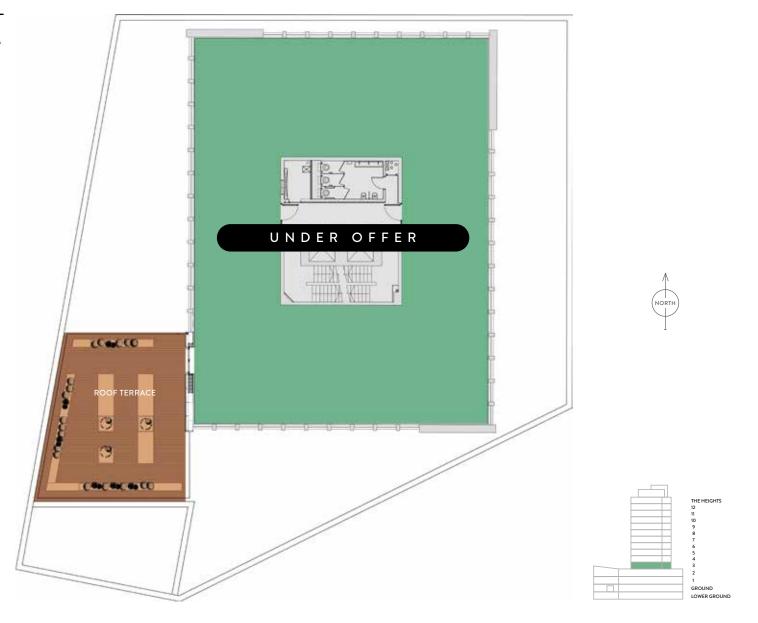

### 3RD FLOOR

TOTAL – 4,062 SQ FT / 377 SQ M

4TH FLOOR

WHOLE FLOOR 4,060 SQ FT / 377 SQ M CAT B FULLY FITTED

THE TOWER

#### 8TH-12TH TYPICAL FLOORS

WHOLE FLOORS 4,041 – 4,059 SQ FT / 375 – 377 SQ M THE TOWER