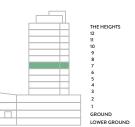

### 6TH FLOOR

SPLIT\_FLOOR OFFICE 6.1 – 3,097 SQ FT / 288 SQ M OFFICE 6.2 – 915 SQ FT / 85 SQ M

IORTI