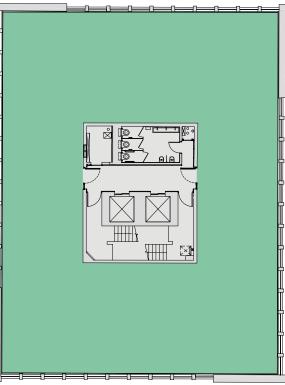

#### THE HEIGHTS

WHOLE FLOOR 4,026 SQ FT / 374 SQ M

GROUND

LOWER GROUND

THE FAX

OUR LOCATION