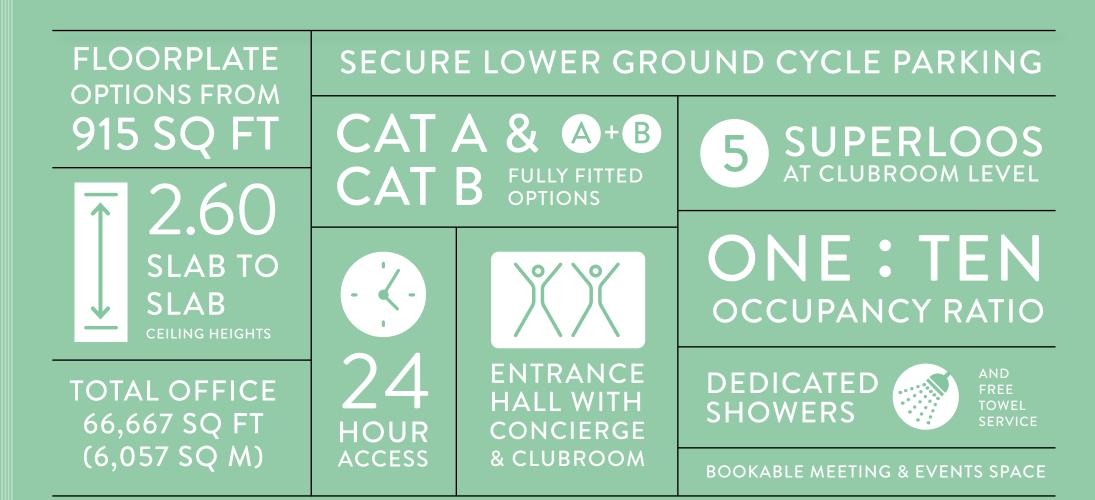

> FLOORSPACE AVAILABLE FROM 915 SQ FT IN PART FLOORS AND WHOLE FLOOR OPTIONS FROM 4,026 SQ FT

> > **CHANGING AREAS**

SECURE CYCLE STORE

**ROOF TERRACES** 

AMENITY SPACE INCLUDING CLUBROOM, EXERCISE STUDIO,

#### FULLY FLEXIBLE FLOOR PLATES

| THE HEIGHTS        |                                                      | 4,026 SQ FT / 374 SQ M                                                                                                      |             |                        |
|--------------------|------------------------------------------------------|-----------------------------------------------------------------------------------------------------------------------------|-------------|------------------------|
| 12TH FLOOR         |                                                      | UNDER OFFER                                                                                                                 |             |                        |
| 11TH FLOOR         |                                                      | 4,041 SQ FT / 375 SQ M                                                                                                      |             |                        |
| 10TH FLOOR         |                                                      | 4,046 SQ FT / 376 SQ M                                                                                                      |             |                        |
| 9TH FLOOR          |                                                      | 4,059 SQ FT / 377 SQ M                                                                                                      |             |                        |
| 8TH FLOOR          |                                                      | 4,059 SQ FT / 377 SQ M                                                                                                      |             |                        |
| 7TH FLOOR          | OFFICE 7.1                                           | 2,025 SQ FT / 188 SQ M 'CAT B FULLY FITTED'                                                                                 | OFFICE 7.2  | LET TO DAS LIMITED     |
| 6TH FLOOR          | OFFICE 6.1                                           | 3,097 SQ FT / 288 SQ M                                                                                                      | OFFICE 6.2  | 915 SQ FT / 85 SQ M    |
| 5TH FLOOR          |                                                      | UNDER OFFER                                                                                                                 |             |                        |
| 4TH FLOOR          |                                                      | 4,060 SQ FT / 377 SQ M 'CAT B FULLY FITTED'                                                                                 |             |                        |
| 3RD FLOOR          |                                                      | UNDER OFFER                                                                                                                 |             |                        |
| 2ND FLOOR          |                                                      | UNDER OFFER                                                                                                                 |             |                        |
| 1ST FLOOR *        |                                                      | 957-2,161 SQ FT / 89- 201 SQ M                                                                                              | PART FITTED | SPACE                  |
| GROUND FLOOR       | OFFICE G.1                                           | 1,475 SQ FT / 137 SQ M 'CAT B FULLY FITTED'                                                                                 | OFFICE G.2  | 2,418 SQ FT / 225 SQ M |
| LOWER GROUND       |                                                      | CYCLE STORE / CHANGING / SHOWERS                                                                                            |             |                        |
| * 1ST FLOOR SPLITS | OFFICE 1.5<br>OFFICE 1.4<br>OFFICE 1.3<br>OFFICE 1.2 | 957 SQ FT / 89 SQ M<br>1,251 SQ FT / 116 SQ M<br>2,161 SQ FT / 201 SQ M<br>1,364 SQ FT / 127 SQ M<br>1,364 SQ FT / 127 SQ M |             |                        |
|                    | OFFICE 1.1                                           | 2,011 SQ FT / 187 SQ M                                                                                                      |             |                        |

## LOWER GROUND FLOOR

70 CYCLE RACKS

- 70+ CHANGING LOCKERS
- 6 CAR SPACES
- 7 SHOWERS
- 1 ACCESSIBLE SHOWER