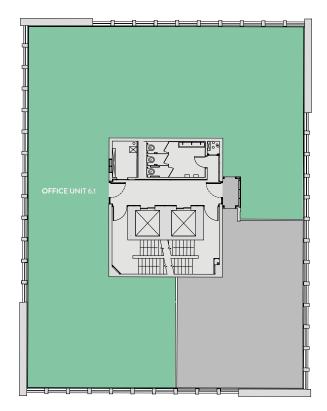

### 6TH FLOOR

SPLIT\_FLOOR OFFICE 6.1 – 3,097 SQ FT / 288 SQ M OFFICE 6.2 – 915 SQ FT / 85 SQ M

IORTI