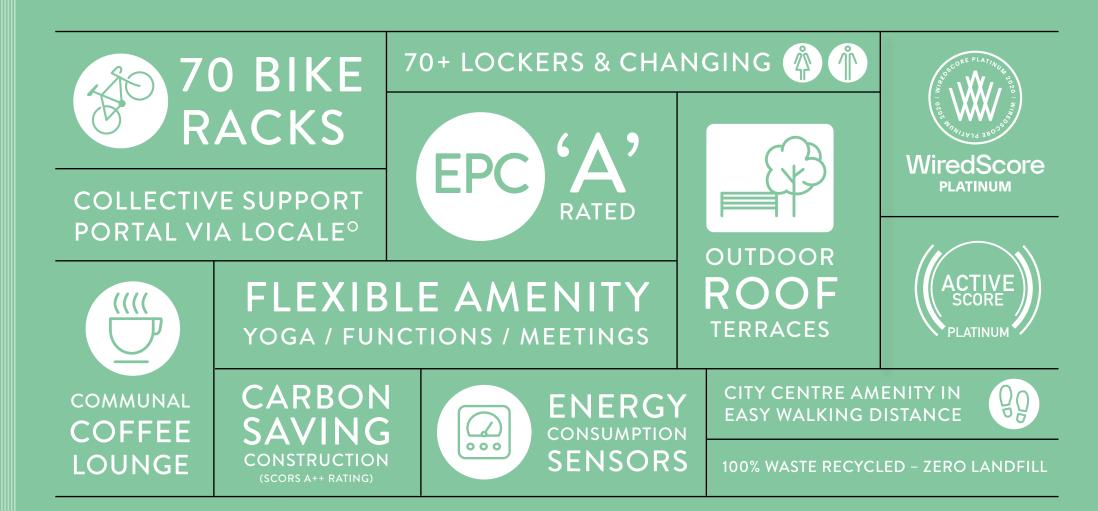

#### ESG AT THE FAIRFAX CORE

## LOWER GROUND FLOOR

70 CYCLE RACKS

- 70+ CHANGING LOCKERS
- 6 CAR SPACES
- 7 SHOWERS
- 1 ACCESSIBLE SHOWER