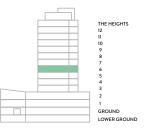

#### 8TH-12TH TYPICAL FLOORS

WHOLE FLOORS 4,041 – 4,059 SQ FT / 375 – 377 SQ M THE TOWER