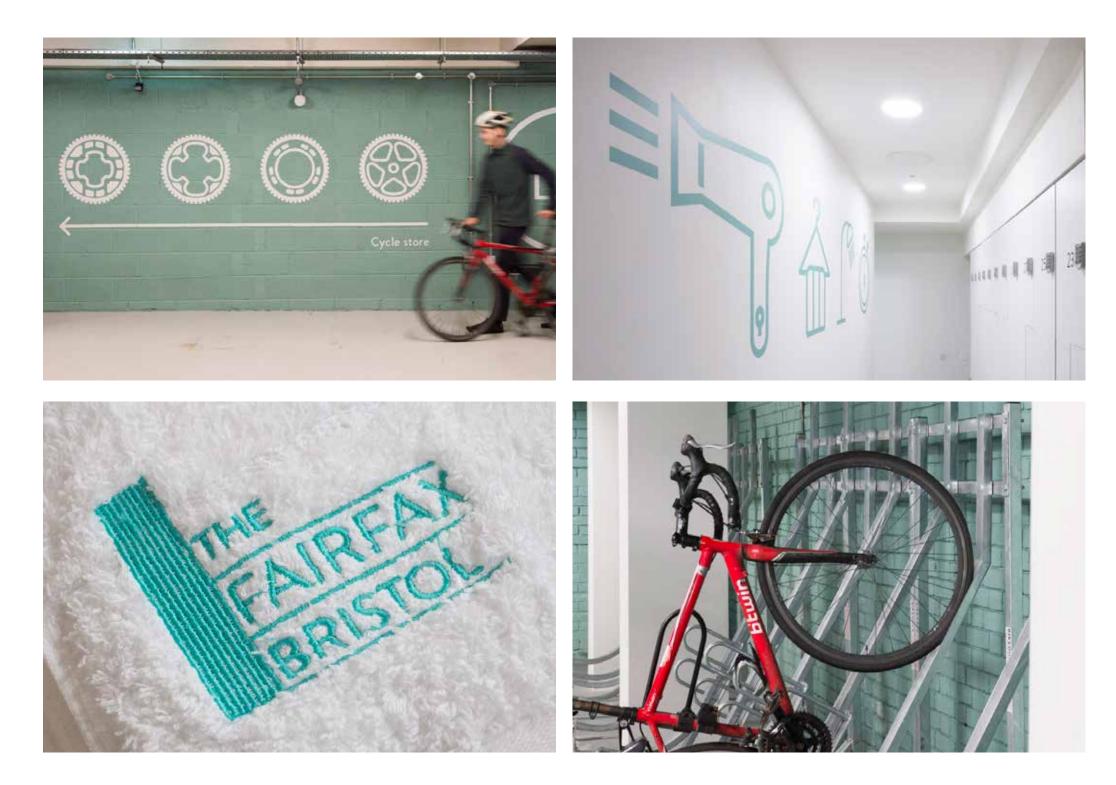

> FLOORSPACE AVAILABLE FROM 915 SQ FT IN PART FLOORS AND WHOLE FLOOR OPTIONS FROM 4,026 SQ FT

> > **CHANGING AREAS**

SECURE CYCLE STORE

**ROOF TERRACES** 

AMENITY SPACE INCLUDING CLUBROOM, EXERCISE STUDIO,

## LOWER GROUND FLOOR

70 CYCLE RACKS

- 70+ CHANGING LOCKERS
- 6 CAR SPACES
- 7 SHOWERS
- 1 ACCESSIBLE SHOWER