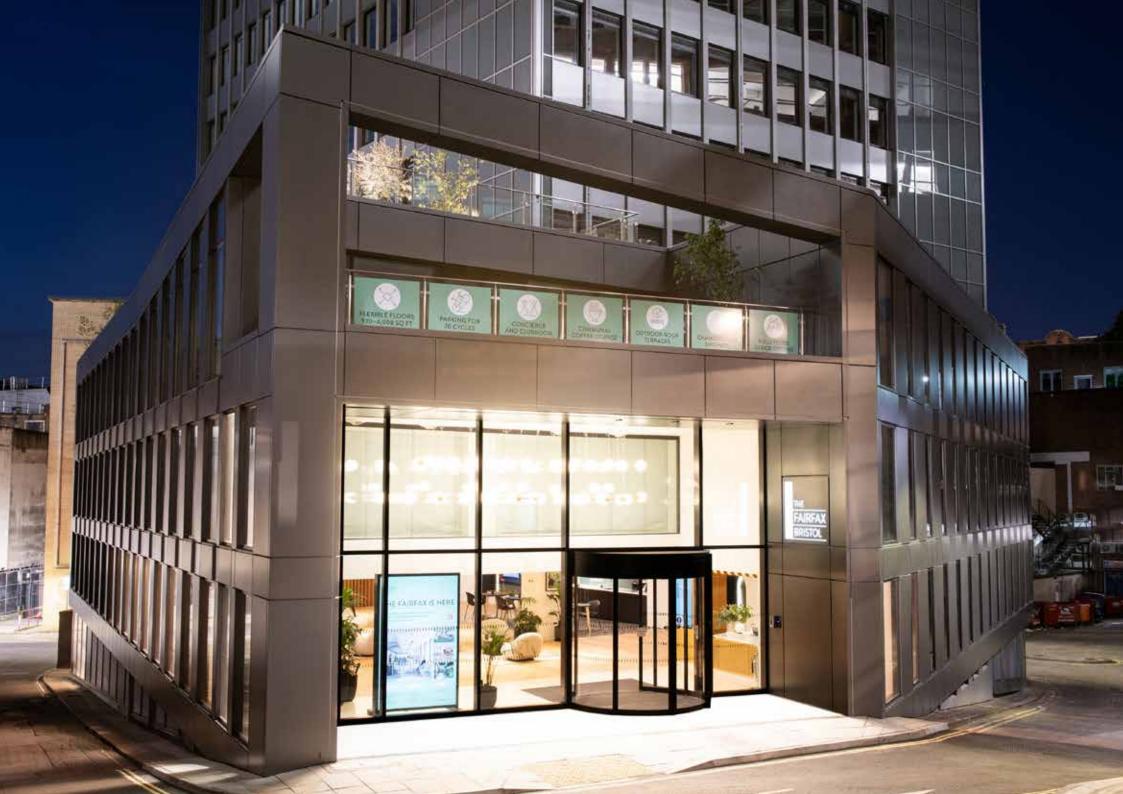

#### **REPURPOSED – REPOSITIONED – REIMAGINED**

THE FAIRFAX IS A NEW OFFICE DEVELOPMENT IN THE HEART OF BRISTOL NESTLED BETWEEN CASTLE PARK AND THE OLD CITY. ARRANGED OVER 15 LEVELS, THIS THOUGHTFULLY REFURBISHED BUILDING OFFERS 66,667 SQ FT OF GRADE A SPACE AND HAS BEEN DESIGNED TO HOUSE AMBITIOUS AND GROWING BUSINESSES.

REGENERATION SPECIALIST OVAL REAL ESTATE WORKING WITH ARCHITECTS, DARLING ASSOCIATES, HAVE CAREFULLY REBUILT THE FAIRFAX TO PROVIDE ESSENTIAL, INNOVATIVE AND FLEXIBLE WORKSPACE ALONGSIDE THE BEST DESIGN, AMENITIES AND FACILITIES IN BRISTOL.

> FLOORSPACE AVAILABLE FROM 915 SQ FT IN PART FLOORS AND WHOLE FLOOR OPTIONS FROM 4,026 SQ FT

> > **CHANGING AREAS**

SECURE CYCLE STORE

**ROOF TERRACES** 

AMENITY SPACE INCLUDING CLUBROOM, EXERCISE STUDIO,