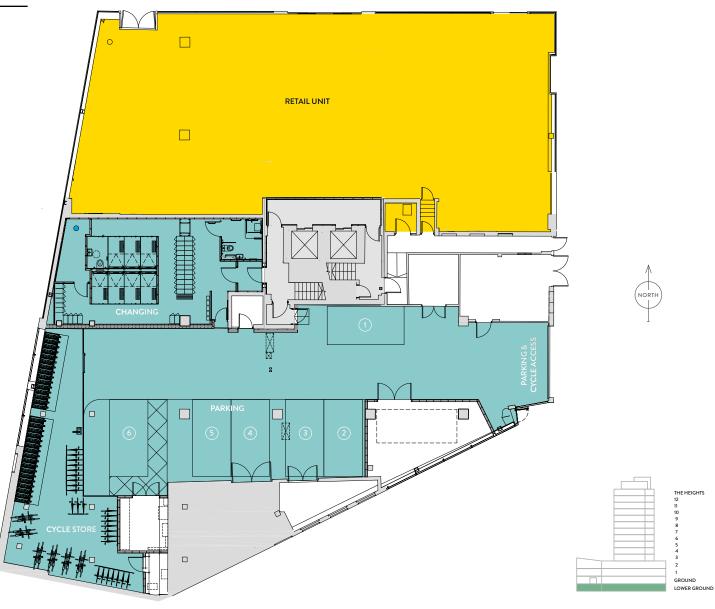

## LOWER GROUND FLOOR

70 CYCLE RACKS

- 70+ CHANGING LOCKERS
- 6 CAR SPACES
- 7 SHOWERS
- 1 ACCESSIBLE SHOWER

#### THE PODIUM

### **GROUND FLOOR**

OFFICE UNIT 1 - 1,475 SQ FT / 137 SQ M OFFICE UNIT 2 - 2,418 SQ FT / 225 SQ M

THE PODIUM

THE PODIUM