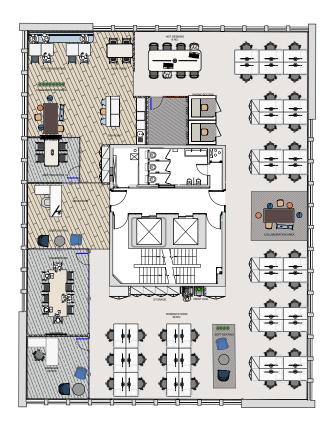

#### THE SPACE

| I |                          | . – |
|---|--------------------------|-----|
|   | THE HEIGHTS              |     |
|   | (12)                     |     |
|   | (1)                      |     |
|   | (10)                     |     |
|   | 9                        |     |
|   | 8                        |     |
|   | $\overline{\mathcal{O}}$ |     |
|   | 6                        |     |
|   | 5                        |     |
|   | 4                        |     |
|   | 3                        |     |
|   | 2                        |     |
|   | 1                        |     |
|   | GROUND                   |     |
|   | LOWER GROUND             |     |
|   |                          |     |

#### FULLY FLEXIBLE FLOOR PLATES

| THE HEIGHTS        |                                                      | 4,026 SQ FT / 374 SQ M                                                                                                      |             |                        |
|--------------------|------------------------------------------------------|-----------------------------------------------------------------------------------------------------------------------------|-------------|------------------------|
| 12TH FLOOR         |                                                      | UNDER OFFER                                                                                                                 |             |                        |
| 11TH FLOOR         |                                                      | 4,041 SQ FT / 375 SQ M                                                                                                      |             |                        |
| 10TH FLOOR         |                                                      | 4,046 SQ FT / 376 SQ M                                                                                                      |             |                        |
| 9TH FLOOR          |                                                      | 4,059 SQ FT / 377 SQ M                                                                                                      |             |                        |
| 8TH FLOOR          |                                                      | 4,059 SQ FT / 377 SQ M                                                                                                      |             |                        |
| 7TH FLOOR          | OFFICE 7.1                                           | 2,025 SQ FT / 188 SQ M 'CAT B FULLY FITTED'                                                                                 | OFFICE 7.2  | LET TO DAS LIMITED     |
| 6TH FLOOR          | OFFICE 6.1                                           | 3,097 SQ FT / 288 SQ M                                                                                                      | OFFICE 6.2  | 915 SQ FT / 85 SQ M    |
| 5TH FLOOR          |                                                      | UNDER OFFER                                                                                                                 |             |                        |
| 4TH FLOOR          |                                                      | 4,060 SQ FT / 377 SQ M 'CAT B FULLY FITTED'                                                                                 |             |                        |
| 3RD FLOOR          |                                                      | UNDER OFFER                                                                                                                 |             |                        |
| 2ND FLOOR          |                                                      | UNDER OFFER                                                                                                                 |             |                        |
| 1ST FLOOR *        |                                                      | 957-2,161 SQ FT / 89- 201 SQ M                                                                                              | PART FITTED | SPACE                  |
| GROUND FLOOR       | OFFICE G.1                                           | 1,475 SQ FT / 137 SQ M 'CAT B FULLY FITTED'                                                                                 | OFFICE G.2  | 2,418 SQ FT / 225 SQ M |
| LOWER GROUND       |                                                      | CYCLE STORE / CHANGING / SHOWERS                                                                                            |             |                        |
| * 1ST FLOOR SPLITS | OFFICE 1.5<br>OFFICE 1.4<br>OFFICE 1.3<br>OFFICE 1.2 | 957 SQ FT / 89 SQ M<br>1,251 SQ FT / 116 SQ M<br>2,161 SQ FT / 201 SQ M<br>1,364 SQ FT / 127 SQ M<br>1,364 SQ FT / 127 SQ M |             |                        |
|                    | OFFICE 1.1                                           | 2,011 SQ FT / 187 SQ M                                                                                                      |             |                        |