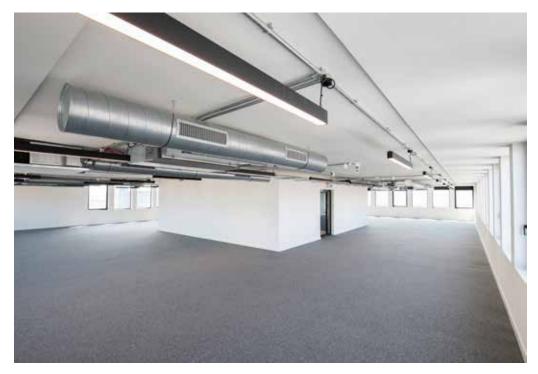

#### THE SPACE

| I |                          | . – |
|---|--------------------------|-----|
|   | THE HEIGHTS              |     |
|   | (12)                     |     |
|   | (1)                      |     |
|   | (10)                     |     |
|   | 9                        |     |
|   | 8                        |     |
|   | $\overline{\mathcal{O}}$ |     |
|   | 6                        |     |
|   | 5                        |     |
|   | 4                        |     |
|   | 3                        |     |
|   | 2                        |     |
|   | 1                        |     |
|   | GROUND                   |     |
|   | LOWER GROUND             |     |
|   |                          |     |

#### FULLY FLEXIBLE FLOOR PLATES

| THE HEIGHTS        |                                                      | 4,026 SQ FT / 374 SQ M                                                                                                      |             |                        |
|--------------------|------------------------------------------------------|-----------------------------------------------------------------------------------------------------------------------------|-------------|------------------------|
| 12TH FLOOR         |                                                      | UNDER OFFER                                                                                                                 |             |                        |
| 11TH FLOOR         |                                                      | 4,041 SQ FT / 375 SQ M                                                                                                      |             |                        |
| 10TH FLOOR         |                                                      | 4,046 SQ FT / 376 SQ M                                                                                                      |             |                        |
| 9TH FLOOR          |                                                      | 4,059 SQ FT / 377 SQ M                                                                                                      |             |                        |
| 8TH FLOOR          |                                                      | 4,059 SQ FT / 377 SQ M                                                                                                      |             |                        |
| 7TH FLOOR          | OFFICE 7.1                                           | 2,025 SQ FT / 188 SQ M 'CAT B FULLY FITTED'                                                                                 | OFFICE 7.2  | LET TO DAS LIMITED     |
| 6TH FLOOR          | OFFICE 6.1                                           | 3,097 SQ FT / 288 SQ M                                                                                                      | OFFICE 6.2  | 915 SQ FT / 85 SQ M    |
| 5TH FLOOR          |                                                      | UNDER OFFER                                                                                                                 |             |                        |
| 4TH FLOOR          |                                                      | 4,060 SQ FT / 377 SQ M 'CAT B FULLY FITTED'                                                                                 |             |                        |
| 3RD FLOOR          |                                                      | UNDER OFFER                                                                                                                 |             |                        |
| 2ND FLOOR          |                                                      | UNDER OFFER                                                                                                                 |             |                        |
| 1ST FLOOR *        |                                                      | 957-2,161 SQ FT / 89- 201 SQ M                                                                                              | PART FITTED | SPACE                  |
| GROUND FLOOR       | OFFICE G.1                                           | 1,475 SQ FT / 137 SQ M 'CAT B FULLY FITTED'                                                                                 | OFFICE G.2  | 2,418 SQ FT / 225 SQ M |
| LOWER GROUND       |                                                      | CYCLE STORE / CHANGING / SHOWERS                                                                                            |             |                        |
| * 1ST FLOOR SPLITS | OFFICE 1.5<br>OFFICE 1.4<br>OFFICE 1.3<br>OFFICE 1.2 | 957 SQ FT / 89 SQ M<br>1,251 SQ FT / 116 SQ M<br>2,161 SQ FT / 201 SQ M<br>1,364 SQ FT / 127 SQ M<br>1,364 SQ FT / 127 SQ M |             |                        |
|                    | OFFICE 1.1                                           | 2,011 SQ FT / 187 SQ M                                                                                                      |             |                        |