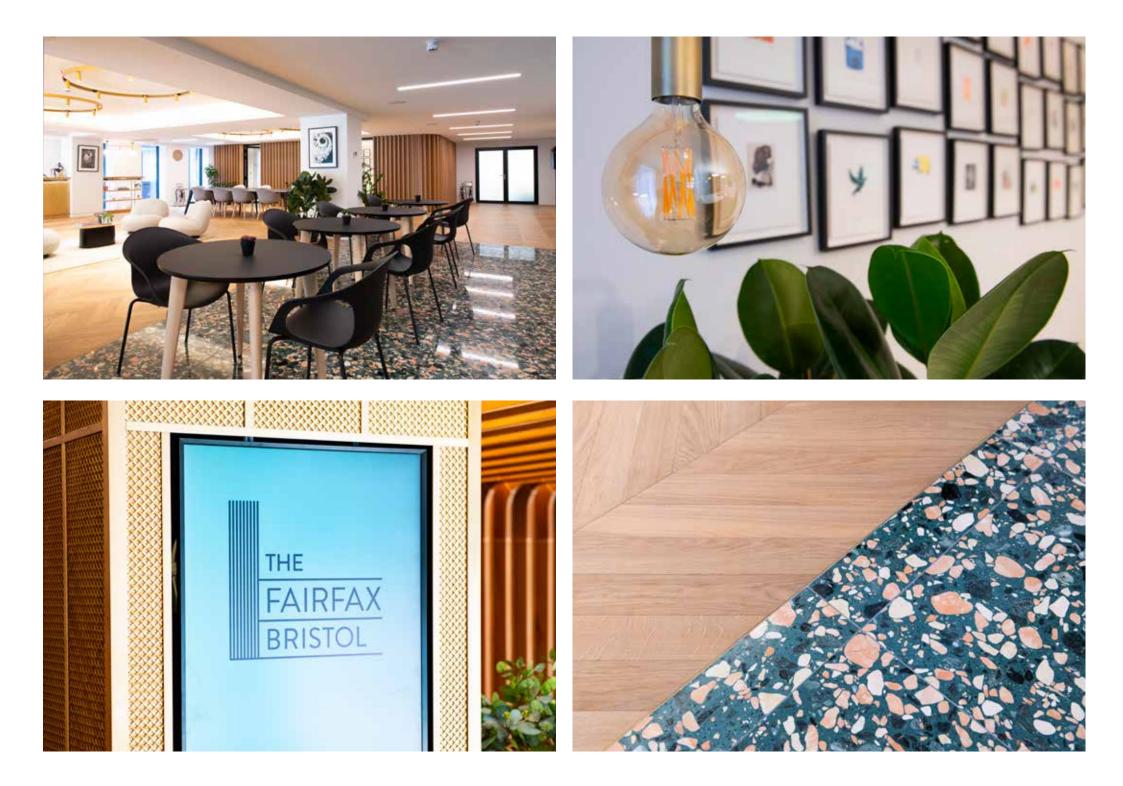

#### **REPURPOSED – REPOSITIONED – REIMAGINED**

THE FAIRFAX IS A NEW OFFICE DEVELOPMENT IN THE HEART OF BRISTOL NESTLED BETWEEN CASTLE PARK AND THE OLD CITY. ARRANGED OVER 15 LEVELS, THIS THOUGHTFULLY REFURBISHED BUILDING OFFERS 66,667 SQ FT OF GRADE A SPACE AND HAS BEEN DESIGNED TO HOUSE AMBITIOUS AND GROWING BUSINESSES.

REGENERATION SPECIALIST OVAL REAL ESTATE WORKING WITH ARCHITECTS, DARLING ASSOCIATES, HAVE CAREFULLY REBUILT THE FAIRFAX TO PROVIDE ESSENTIAL, INNOVATIVE AND FLEXIBLE WORKSPACE ALONGSIDE THE BEST DESIGN, AMENITIES AND FACILITIES IN BRISTOL.