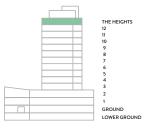

#### THE SPACE

| I |                          | . – |
|---|--------------------------|-----|
|   | THE HEIGHTS              |     |
|   | (12)                     |     |
|   | (1)                      |     |
|   | (10)                     |     |
|   | 9                        |     |
|   | 8                        |     |
|   | $\overline{\mathcal{O}}$ |     |
|   | 6                        |     |
|   | 5                        |     |
|   | 4                        |     |
|   | 3                        |     |
|   | 2                        |     |
|   | 1                        |     |
|   | GROUND                   |     |
|   | LOWER GROUND             |     |
|   |                          |     |

#### THE HEIGHTS

WHOLE FLOOR 4,026 SQ FT / 374 SQ M

GROUND

LOWER GROUND

THE FAX

OUR LOCATION