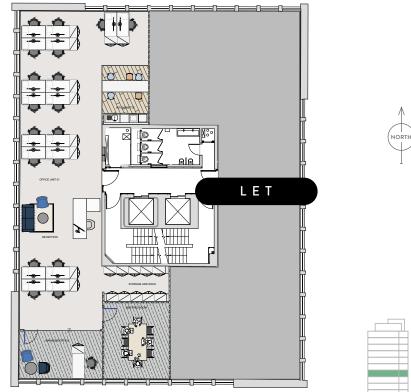

### 6TH FLOOR

SPLIT\_FLOOR OFFICE 6.1 – 3,097 SQ FT / 288 SQ M OFFICE 6.2 – 915 SQ FT / 85 SQ M

IORTI