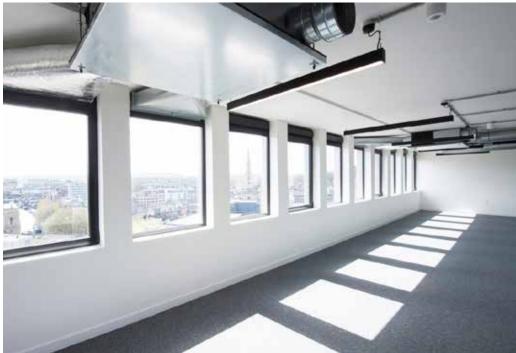

#### THE SPACE

| I |                          | . – |
|---|--------------------------|-----|
|   | THE HEIGHTS              |     |
|   | (12)                     |     |
|   | (1)                      |     |
|   | (10)                     |     |
|   | 9                        |     |
|   | 8                        |     |
|   | $\overline{\mathcal{O}}$ |     |
|   | 6                        |     |
|   | 5                        |     |
|   | 4                        |     |
|   | 3                        |     |
|   | 2                        |     |
|   | 1                        |     |
|   | GROUND                   |     |
|   | LOWER GROUND             |     |
|   |                          |     |

#### FULLY FLEXIBLE FLOOR PLATES

| THE HEIGHTS        |                                                      | 4,026 SQ FT / 374 SQ M                                                                                                      |             |                        |
|--------------------|------------------------------------------------------|-----------------------------------------------------------------------------------------------------------------------------|-------------|------------------------|
| 12TH FLOOR         |                                                      | UNDER OFFER                                                                                                                 |             |                        |
| 11TH FLOOR         |                                                      | 4,041 SQ FT / 375 SQ M                                                                                                      |             |                        |
| 10TH FLOOR         |                                                      | 4,046 SQ FT / 376 SQ M                                                                                                      |             |                        |
| 9TH FLOOR          |                                                      | 4,059 SQ FT / 377 SQ M                                                                                                      |             |                        |
| 8TH FLOOR          |                                                      | 4,059 SQ FT / 377 SQ M                                                                                                      |             |                        |
| 7TH FLOOR          | OFFICE 7.1                                           | 2,025 SQ FT / 188 SQ M 'CAT B FULLY FITTED'                                                                                 | OFFICE 7.2  | LET TO DAS LIMITED     |
| 6TH FLOOR          | OFFICE 6.1                                           | 3,097 SQ FT / 288 SQ M                                                                                                      | OFFICE 6.2  | 915 SQ FT / 85 SQ M    |
| 5TH FLOOR          |                                                      | UNDER OFFER                                                                                                                 |             |                        |
| 4TH FLOOR          |                                                      | 4,060 SQ FT / 377 SQ M 'CAT B FULLY FITTED'                                                                                 |             |                        |
| 3RD FLOOR          |                                                      | UNDER OFFER                                                                                                                 |             |                        |
| 2ND FLOOR          |                                                      | UNDER OFFER                                                                                                                 |             |                        |
| 1ST FLOOR *        |                                                      | 957-2,161 SQ FT / 89- 201 SQ M                                                                                              | PART FITTED | SPACE                  |
| GROUND FLOOR       | OFFICE G.1                                           | 1,475 SQ FT / 137 SQ M 'CAT B FULLY FITTED'                                                                                 | OFFICE G.2  | 2,418 SQ FT / 225 SQ M |
| LOWER GROUND       |                                                      | CYCLE STORE / CHANGING / SHOWERS                                                                                            |             |                        |
| * 1ST FLOOR SPLITS | OFFICE 1.5<br>OFFICE 1.4<br>OFFICE 1.3<br>OFFICE 1.2 | 957 SQ FT / 89 SQ M<br>1,251 SQ FT / 116 SQ M<br>2,161 SQ FT / 201 SQ M<br>1,364 SQ FT / 127 SQ M<br>1,364 SQ FT / 127 SQ M |             |                        |
|                    | OFFICE 1.1                                           | 2,011 SQ FT / 187 SQ M                                                                                                      |             |                        |