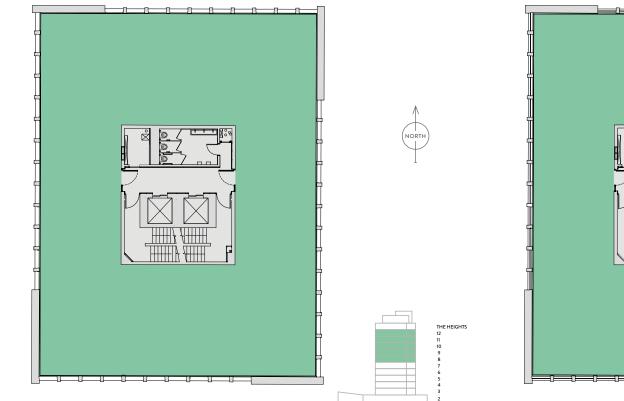

#### 8TH-12TH TYPICAL FLOORS

WHOLE FLOORS 4,041 – 4,059 SQ FT / 375 – 377 SQ M THE TOWER