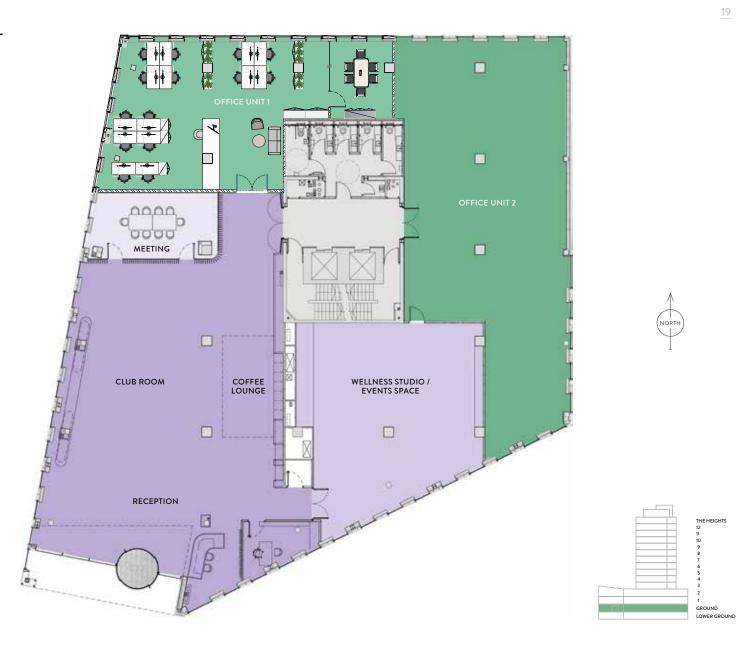

### 2ND FLOOR

TOTAL – 9,155 SQ FT / 851 SQ M

### 3RD FLOOR

TOTAL – 4,062 SQ FT / 377 SQ M

4TH FLOOR

WHOLE FLOOR 4,060 SQ FT / 377 SQ M CAT B FULLY FITTED

THE TOWER