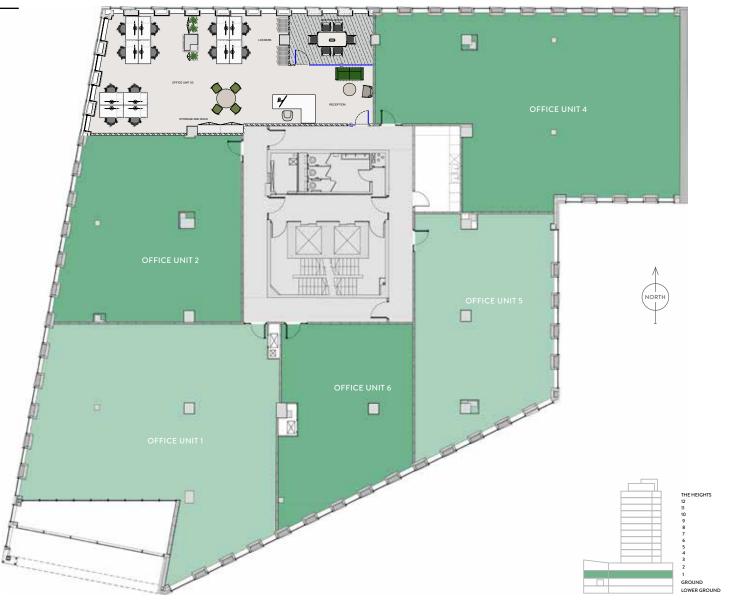

### **GROUND FLOOR**

OFFICE UNIT 1 - 1,475 SQ FT / 137 SQ M OFFICE UNIT 2 - 2,418 SQ FT / 225 SQ M

THE PODIUM

#### 1ST FLOOR – PART CAT B

OFFICE 1 - 2,011 SQ FT / 187 SQ M OFFICE 2 - 1,364 SQ FT / 127 SQ M OFFICE 3 - 1,364 SQ FT / 127 SQ M OFFICE 4 - 2,161 SQ FT / 201 SQ M OFFICE 5 - 1,251 SQ FT / 116 SQ M OFFICE 6 - 957 SQ FT / 89 SQ M