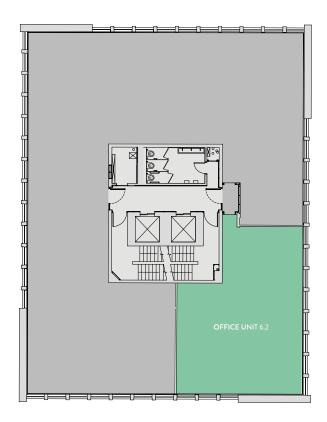

### 6TH FLOOR

SPLIT\_FLOOR OFFICE 6.1 – 3,097 SQ FT / 288 SQ M OFFICE 6.2 – 915 SQ FT / 85 SQ M

IORTI