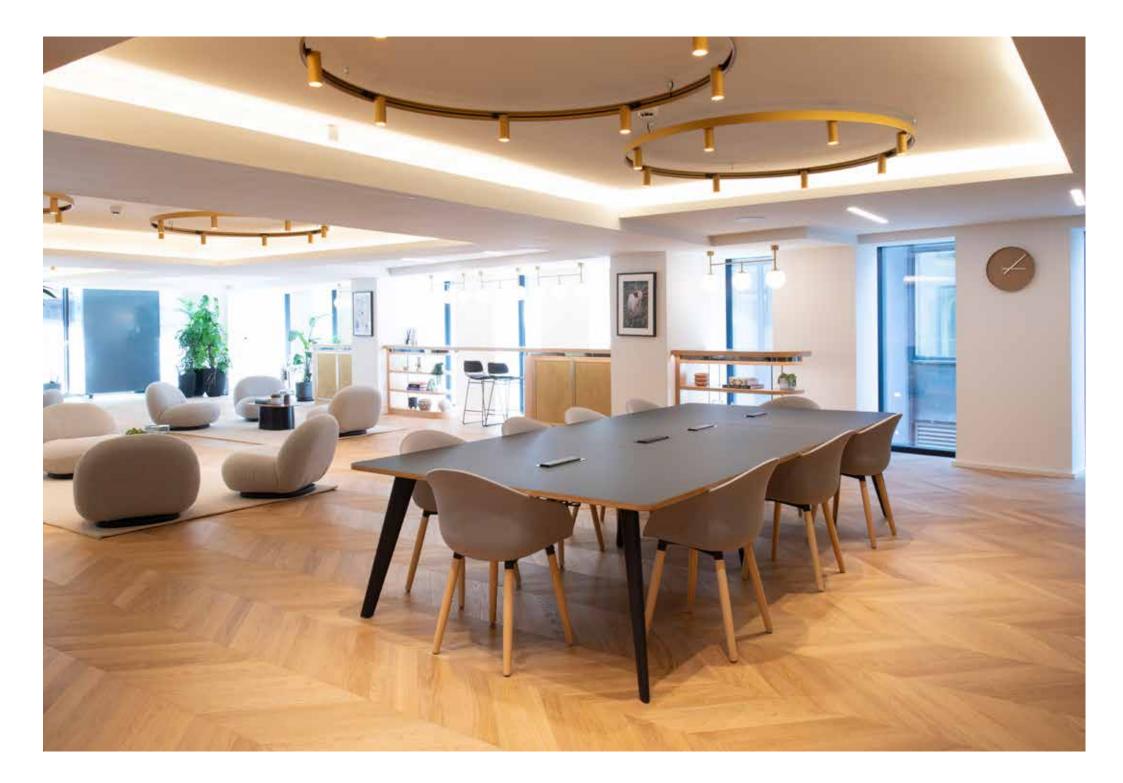

MEETING SPACE AND RECEPTION LOUNGE

#### THE SPACE

| I |                          | . – |
|---|--------------------------|-----|
|   | THE HEIGHTS              |     |
|   | (12)                     |     |
|   | (1)                      |     |
|   | (10)                     |     |
|   | 9                        |     |
|   | 8                        |     |
|   | $\overline{\mathcal{O}}$ |     |
|   | 6                        |     |
|   | 5                        |     |
|   | 4                        |     |
|   | 3                        |     |
|   | 2                        |     |
|   | 1                        |     |
|   | GROUND                   |     |
|   | LOWER GROUND             |     |
|   |                          |     |