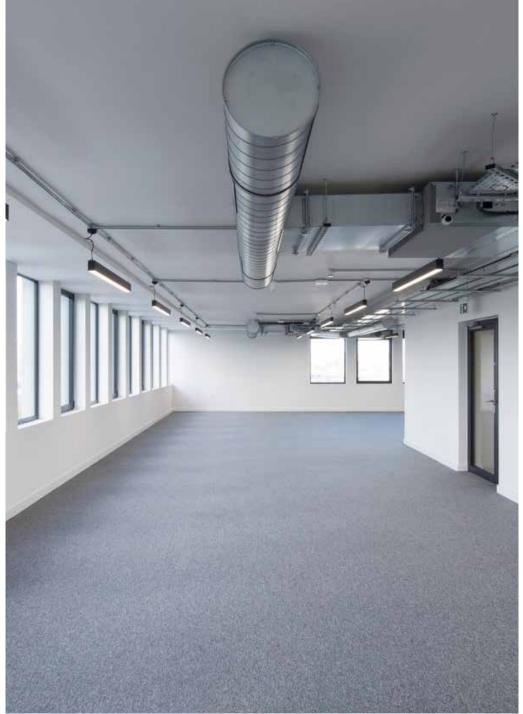

#### THE SPACE

| I |                          | . – |
|---|--------------------------|-----|
|   | THE HEIGHTS              |     |
|   | (12)                     |     |
|   | (1)                      |     |
|   | (10)                     |     |
|   | 9                        |     |
|   | 8                        |     |
|   | $\overline{\mathcal{O}}$ |     |
|   | 6                        |     |
|   | 5                        |     |
|   | 4                        |     |
|   | 3                        |     |
|   | 2                        |     |
|   | 1                        |     |
|   | GROUND                   |     |
|   | LOWER GROUND             |     |
|   |                          |     |

#### FULLY FLEXIBLE FLOOR PLATES

| THE HEIGHTS        |                                                      | 4,026 SQ FT / 374 SQ M                                                                                                      |             |                        |
|--------------------|------------------------------------------------------|-----------------------------------------------------------------------------------------------------------------------------|-------------|------------------------|
| 12TH FLOOR         |                                                      | UNDER OFFER                                                                                                                 |             |                        |
| 11TH FLOOR         |                                                      | 4,041 SQ FT / 375 SQ M                                                                                                      |             |                        |
| 10TH FLOOR         |                                                      | 4,046 SQ FT / 376 SQ M                                                                                                      |             |                        |
| 9TH FLOOR          |                                                      | 4,059 SQ FT / 377 SQ M                                                                                                      |             |                        |
| 8TH FLOOR          |                                                      | 4,059 SQ FT / 377 SQ M                                                                                                      |             |                        |
| 7TH FLOOR          | OFFICE 7.1                                           | 2,025 SQ FT / 188 SQ M 'CAT B FULLY FITTED'                                                                                 | OFFICE 7.2  | LET TO DAS LIMITED     |
| 6TH FLOOR          | OFFICE 6.1                                           | 3,097 SQ FT / 288 SQ M                                                                                                      | OFFICE 6.2  | 915 SQ FT / 85 SQ M    |
| 5TH FLOOR          |                                                      | UNDER OFFER                                                                                                                 |             |                        |
| 4TH FLOOR          |                                                      | 4,060 SQ FT / 377 SQ M 'CAT B FULLY FITTED'                                                                                 |             |                        |
| 3RD FLOOR          |                                                      | UNDER OFFER                                                                                                                 |             |                        |
| 2ND FLOOR          |                                                      | UNDER OFFER                                                                                                                 |             |                        |
| 1ST FLOOR *        |                                                      | 957-2,161 SQ FT / 89- 201 SQ M                                                                                              | PART FITTED | SPACE                  |
| GROUND FLOOR       | OFFICE G.1                                           | 1,475 SQ FT / 137 SQ M 'CAT B FULLY FITTED'                                                                                 | OFFICE G.2  | 2,418 SQ FT / 225 SQ M |
| LOWER GROUND       |                                                      | CYCLE STORE / CHANGING / SHOWERS                                                                                            |             |                        |
| * 1ST FLOOR SPLITS | OFFICE 1.5<br>OFFICE 1.4<br>OFFICE 1.3<br>OFFICE 1.2 | 957 SQ FT / 89 SQ M<br>1,251 SQ FT / 116 SQ M<br>2,161 SQ FT / 201 SQ M<br>1,364 SQ FT / 127 SQ M<br>1,364 SQ FT / 127 SQ M |             |                        |
|                    | OFFICE 1.1                                           | 2,011 SQ FT / 187 SQ M                                                                                                      |             |                        |