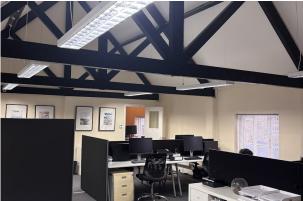

### Description

19a St Mary St comprises office accommodation across the first and second floors. The first floor offers a large open plan office with a separate kitchen and exposed timber beams throughout. The second floor is accessed via an additional staircase and contains a small kitchenette which was recently installed.

Both floors are carpeted with pitched, exposed, painted timber beams. Both suites contain wall mounted radiators, perimeter trunking and LED strip lighting. There are two WCs in the first floor lobby.