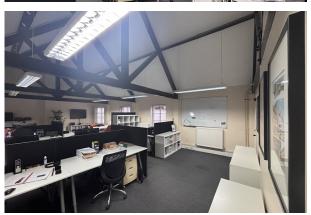

### Description

19a St Mary St comprises office accommodation across the first and second floors. The first floor offers a large open plan office with a separate kitchen and exposed timber beams throughout. The second floor is accessed via an additional staircase and contains a small kitchenette which was recently installed.

Both floors are carpeted with pitched, exposed, painted timber beams. Both suites contain wall mounted radiators, perimeter trunking and LED strip lighting. There are two WCs in the first floor lobby.