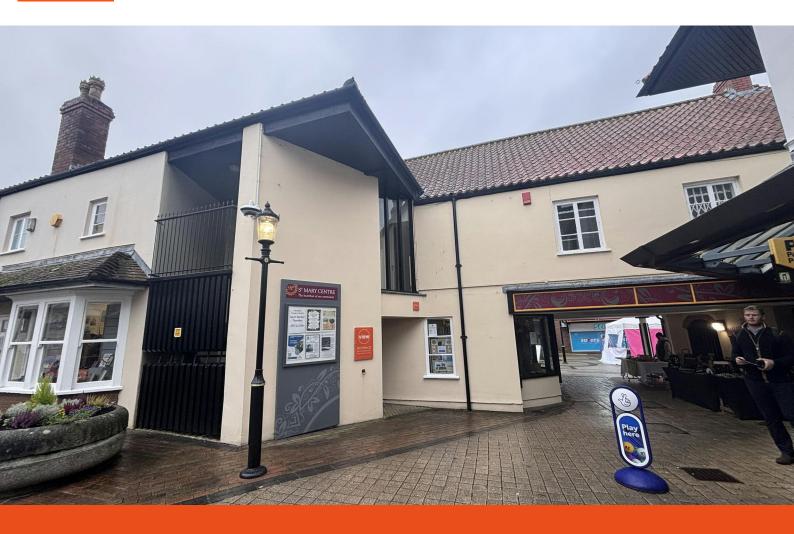

19a St Mary St has a private entrance which is accessed via a pedestrian walkway at ground floor level, situated between St Mary Street and Rock Street.