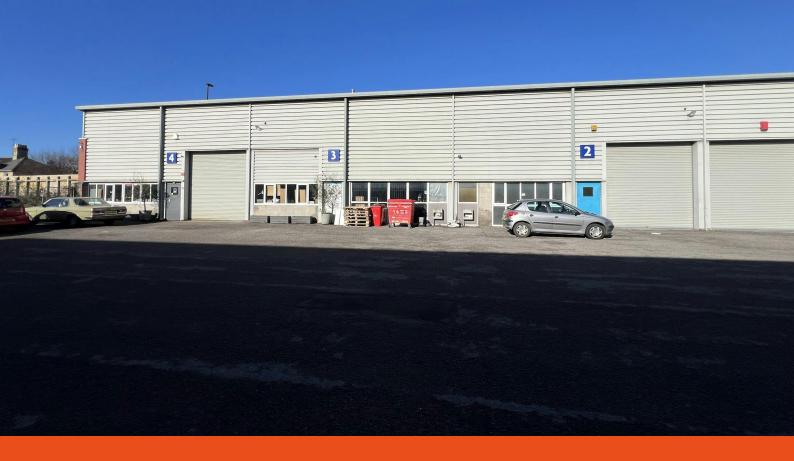

## Units 3 - 4

Victoria Park Business Centre, Midland Road, Bath, BA1 3AX

## Units 3 - 4, Victoria Park Business Centre, Midland Road, Bath, BA1 3AX

#### Description

Industrial Unit/Warehouse with blockwork elevations under corrugated steel roof incorporating translucent roof lights. Units 1 - 2 and 3 - 4 are currently interconnected but can be divided to provide two separate units. Each unit has a manually operated roller shutter door and benefits from a clear eaves height of 4.9m.