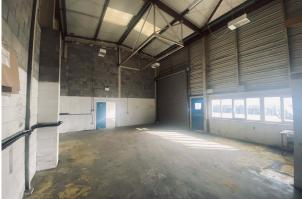

#### Description

Industrial Unit/Warehouse with blockwork elevations under corrugated steel roof incorporating translucent roof lights. Units 1 - 2 and 3 - 4 are currently interconnected but can be divided to provide two separate units. Each unit has a manually operated roller shutter door and benefits from a clear eaves height of 4.9m.

#### Accommodation

The accommodation comprises the following areas:

| Name         | sq ft | sq m   |
|--------------|-------|--------|
| Unit - 3 - 4 | 1,839 | 170.85 |