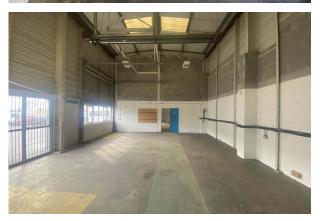

#### Description

Industrial Unit/Warehouse with blockwork elevations under corrugated steel roof incorporating translucent roof lights. Units 1 - 2 and 3 - 4 are currently interconnected but can be divided to provide two separate units. Each unit has a manually operated roller shutter door and benefits from a clear eaves height of 4.9m.

#### Accommodation

The accommodation comprises the following areas:

| Name         | sq ft | sq m   |
|--------------|-------|--------|
| Unit - 3 - 4 | 1,839 | 170.85 |