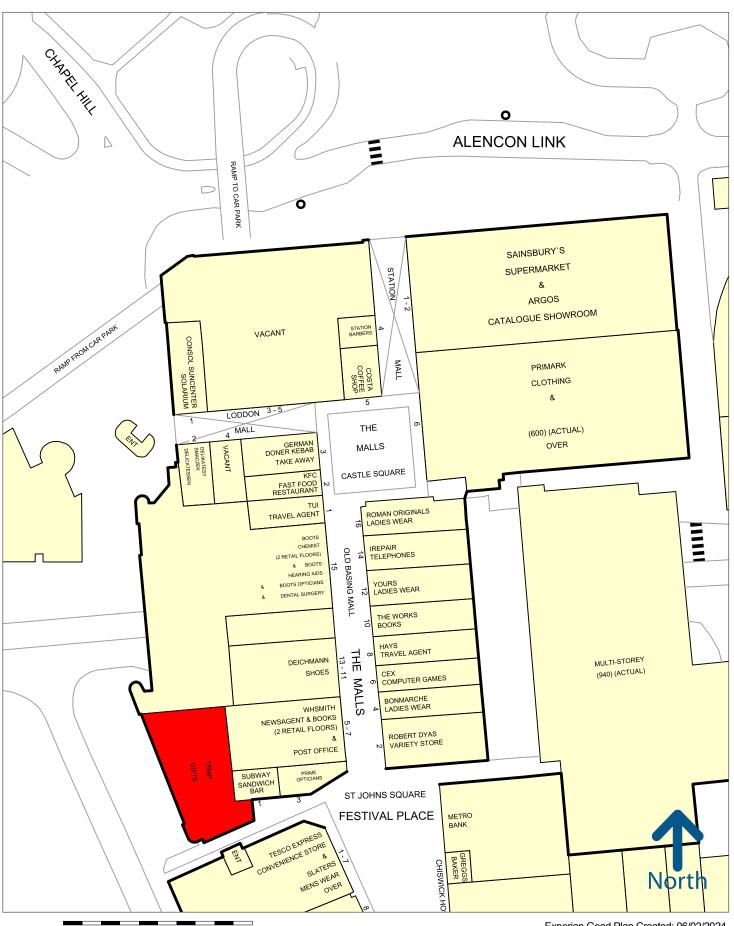

#### Location

The Malls Shopping Centre is located at the heart of Basingstoke and forms the main pedestrian route between the train station and Festival Place.

The scheme is anchored by Primark and Sainsbury's and benefits from a 600 space car park.

The subject property occupies a corner location, prominent from Church Street. It is will positioned adjacent to Subway, and opposite Tesco Express, with Deichmann, Boots and other national operators in the immediate vicinity.

Hartnell TaylorCook

50 metres Copyright and confidentiality Experian, 2023. © Crown copyright and database rights 2023. OS 100019885

28

Map data

Experian Goad Plan Created: 06/02/2024 Created By: Hartnell Taylor Cook LLP