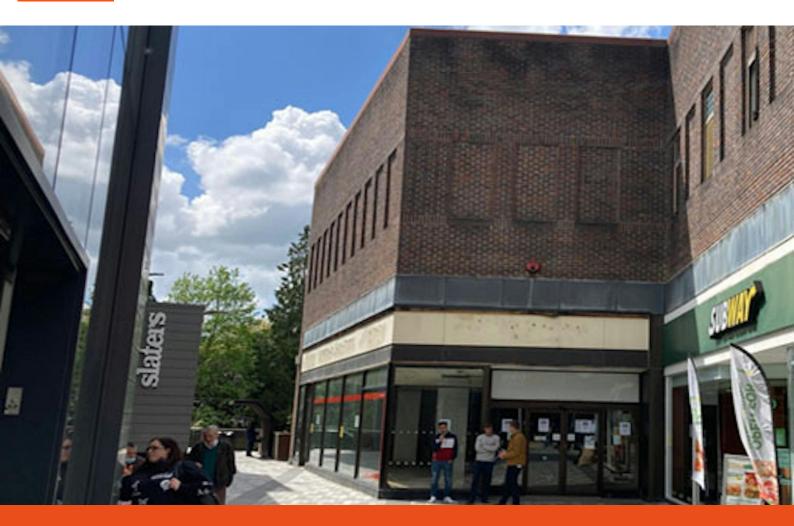

## **Prominent Shop Unit.**

**11,771 sq ft** (1,093.56 sq m)

- Corner location, prominent from Church Street.
- Service yard access via the basement.
- Key tenants include Primark, Deichmann, Sainsbury's, CeX, Boots and Costa Coffee

The subject property occupies a corner location, prominent from Church Street. It is will positioned adjacent to Subway, and opposite Tesco Express, with Deichmann, Boots and other national operators in the immediate vicinity.

#### Description

The subject property comprises basement, ground and first floor retail unit.

The basement includes WC and service yard access.