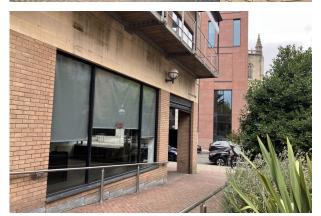

# Retail/Cafe Unit To Let

979 sq ft

(90.95 sq m)

- Prominent corner position.
- Close to Bristol Bridge, Finzels Reach and other office & residential developments.
- Partially fitted café unit.
- Potential for outside seating.
- Nearby occupiers include Coop, Pret a Manger, Subway and Greggs.

## **Description**

The ground floor provides trading space with seating and a counter, food prep space, a WC and access to an area for external seating. The mezzanine area provides further seating and a storage cupboard.