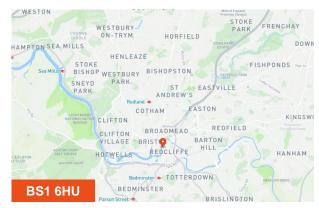

#### Location

The property is situated in a corner position on Redcliff Street, and forms part of The Landing office building, opposite the Bristol County Court. The property is close to Bristol Bridge, Finzels Reach, Redcliff Quarter and a short walk from Bristol Temple Meads station. Nearby occupiers include Pret a Manger, Tesco, Subway and Greggs. The immediate vicinity is undergoing a period of regeneration with a good density of offices, hotels and residential accommodation in the area.