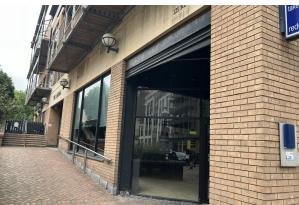

# Retail/Cafe Unit To Let

979 sq ft

(90.95 sq m)

- Prominent corner position.
- Close to Bristol Bridge, Finzels Reach and other office & residential developments.
- Partially fitted café unit.
- Potential for outside seating.
- Nearby occupiers include Coop, Pret a Manger, Subway and Greggs.

## **Description**

The ground floor provides trading space with seating and a counter, food prep space, a WC and access to an area for external seating. The mezzanine area provides further seating and a storage cupboard.