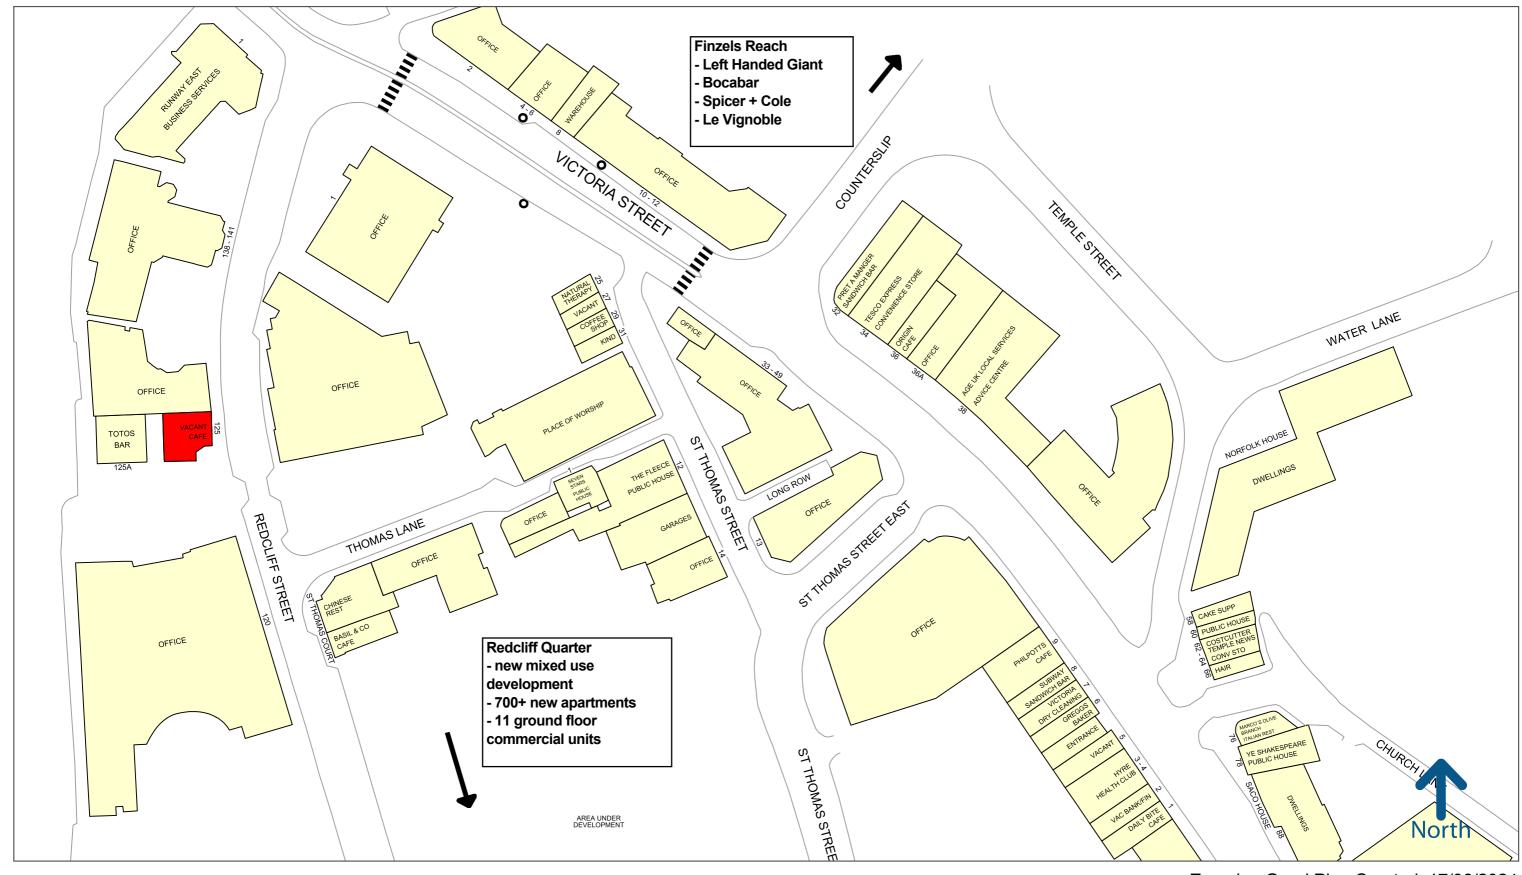

#### Location

The property is situated in a corner position on Redcliff Street, and forms part of The Landing office building, opposite the Bristol County Court. The property is close to Bristol Bridge, Finzels Reach, Redcliff Quarter and a short walk from Bristol Temple Meads station. Nearby occupiers include Pret a Manger, Tesco, Subway and Greggs. The immediate vicinity is undergoing a period of regeneration with a good density of offices, hotels and residential accommodation in the area.

- Diagonally opposite new Redcliff Quarter scheme of 11 commercial units and 700 apartments.
- Over 40,000 office workers in the vicinity (approx).