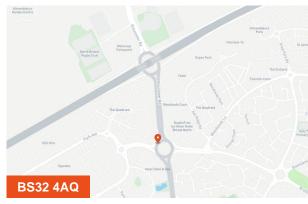

# 2410 Aztec West

Almondsbury, Bristol, BS32 4AQ

#### Location

2410 Aztec West is located at the entrance of the most recent phase on Aztec West. The position on the park offers occupiers a prominent building which benefits from easy access to the main road of the Park. Aztec West is considered the prime out of town office location in North Bristol. Aztec West provides easy access to the M4/M5 interchange and Parkway Railway Station which has regular rail services to central London.