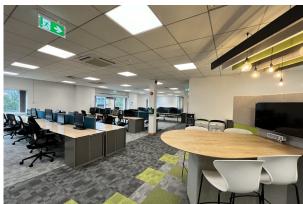

### Description

2410 Aztec West comprises of a two storey HQ building in a prime location in Aztec West. The building provides open plan office accommodation across two floors wrapping around a central atrium and is serviced by a large central staircase from a dedicated building reception. The property benefits from good natural light on both elevations. There is a parking provision of 1:200 sq ft.