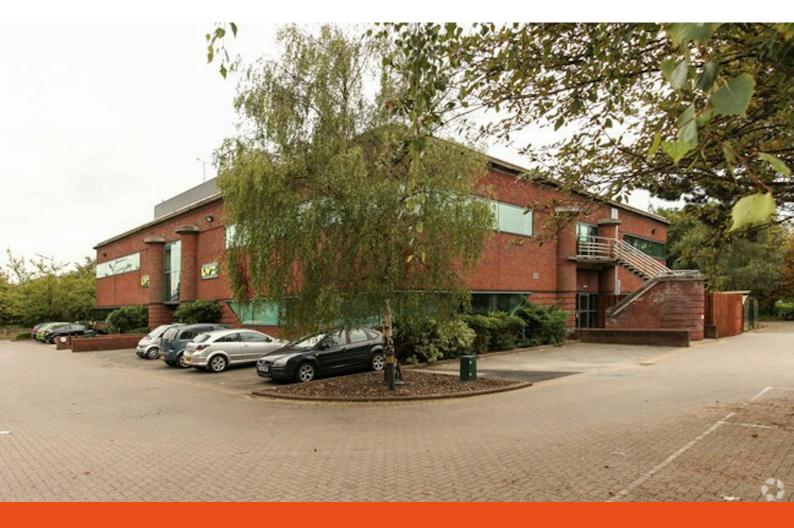

# Prominent two storey selfcontained HQ building in prime location on Aztec West

11,174 to 22,349 sq ft

(1,038.10 to 2,076.29 sq m)

- Excellent parking ratio of 1:200 sq ft
- Prominent business park location
- Carpeted fully accessible raised floors
- Suspended ceilings and LED lighting
- Disabled, male and female WCs

### Description

2410 Aztec West comprises of a two storey HQ building in a prime location in Aztec West. The building provides open plan office accommodation across two floors wrapping around a central atrium and is serviced by a large central staircase from a dedicated building reception. The property benefits from good natural light on both elevations. There is a parking provision of 1:200 sq ft.