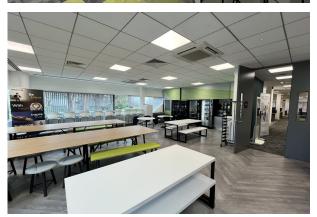

### Description

2410 Aztec West comprises of a two storey HQ building in a prime location in Aztec West. The building provides open plan office accommodation across two floors wrapping around a central atrium and is serviced by a large central staircase from a dedicated building reception. The property benefits from good natural light on both elevations. There is a parking provision of 1:200 sq ft.