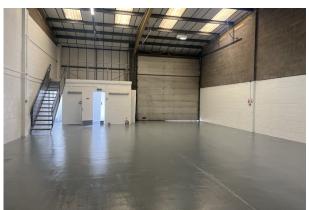

#### **Description**

The property comprises a mid terrace industrial/warehouse unit constructed on a steel portal frame with brick, blockwork and insulated metal clad elevations under a pitched roof.

Internally, the unit has ground floor offices with lighting and vinyl flooring. The warehouse has a concrete floor, fluorescent strip lighting, 3 phase electricity and a clear eaves height of 5.8m.

### Accommodation

The accommodation comprises the following areas:

| Name      | sq ft | sq m   |
|-----------|-------|--------|
| Unit - 3  | 2,426 | 225.38 |
| Mezzanine | 153   | 14.21  |
| Total     | 2,579 | 239.59 |