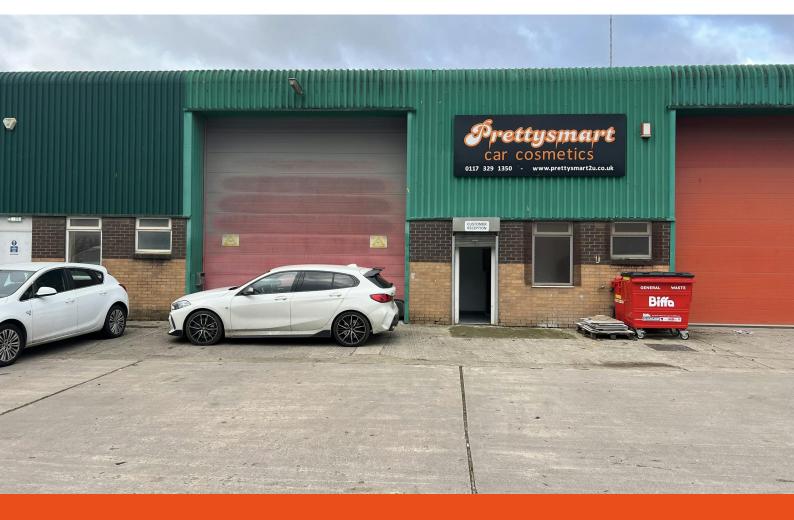

Unit 3

Marketside Industrial Estate, St Philips, Bristol, BS2 0XA

# Unit 3, Marketside Industrial Estate, St Philips, Bristol, BS2 0XA

#### **Description**

The property comprises a mid terrace industrial/warehouse unit constructed on a steel portal frame with brick, blockwork and insulated metal clad elevations under a pitched roof.

Internally, the unit has ground floor offices with lighting and vinyl flooring. The warehouse has a concrete floor, fluorescent strip lighting, 3 phase electricity and a clear eaves height of 5.8m.

Vehicular access is via a metal sectional shutter loading door to the front elevation with parking to the front of the property.