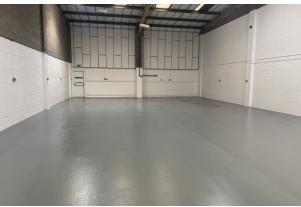

#### **Description**

The property comprises a mid terrace industrial/warehouse unit constructed on a steel portal frame with brick, blockwork and insulated metal clad elevations under a pitched roof.

Internally, the unit has ground floor offices with lighting and vinyl flooring. The warehouse has a concrete floor, fluorescent strip lighting, 3 phase electricity and a clear eaves height of 5.8m.

### Accommodation

The accommodation comprises the following areas:

| Name      | sq ft | sq m   |
|-----------|-------|--------|
| Unit - 3  | 2,426 | 225.38 |
| Mezzanine | 153   | 14.21  |
| Total     | 2,579 | 239.59 |