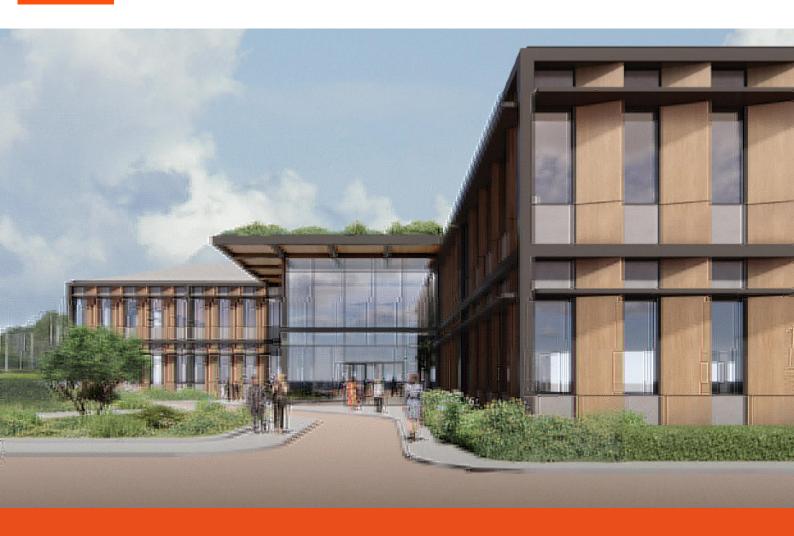

# 1 Longwalk Road

Stockley Park, Uxbridge, UB11 1DB

Full redevelopment of an impressive headquarters office building on one of Europe's most prestigious and successful business parks.

15,000 to 70,000 sq ft

#### **Description**

A circa 70,000 sq.ft. office building to be re developed to Grade A+ specification, BREEAM Excellent and Target EPC rating of A.

Other specification details will include:-

- Thermal Performance that exceeds current Part L Building Regulations.
- ullet Displacement Ventilation System to provide high standard of indoor air quality we will consider an Air Rated Accreditation.
- 40 Cycle Spaces in secure parking.
- 5 Showers + 1 accessible shower and changing facilities.
- 23 EV Charging Points (mix of active and passive).
- Flexible Communal breakout / work / amenity space to include F&B offering.
- Landscaped external tenant amenity space to front and rear gardens.
- Green roof to provide improved biodiversity.