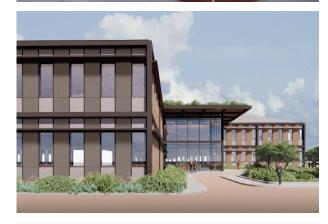

# 1 Longwalk Road

Stockley Park, Uxbridge, UB11 1DB

Full redevelopment of an impressive headquarters office building on one of Europe's most prestigious and successful business parks.

15,000 to 70,000 sq ft

#### **Description**

A circa 70,000 sq.ft. office building to be re developed to Grade A+ specification, BREEAM Excellent and Target EPC rating of A.

Other specification details will include:-

- Thermal Performance that exceeds current Part L Building Regulations.
- ullet Displacement Ventilation System to provide high standard of indoor air quality we will consider an Air Rated Accreditation.
- 40 Cycle Spaces in secure parking.
- 5 Showers + 1 accessible shower and changing facilities.
- 23 EV Charging Points (mix of active and passive).
- Flexible Communal breakout / work / amenity space to include F&B offering.
- Landscaped external tenant amenity space to front and rear gardens.
- Green roof to provide improved biodiversity.