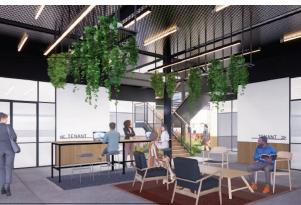

#### **Description**

A circa 70,000 sq.ft. office building to be re developed to Grade A+ specification, BREEAM Excellent and Target EPC rating of A.

Other specification details will include:-

- Thermal Performance that exceeds current Part L Building Regulations.
- ullet Displacement Ventilation System to provide high standard of indoor air quality we will consider an Air Rated Accreditation.
- 40 Cycle Spaces in secure parking.
- 5 Showers + 1 accessible shower and changing facilities.
- 23 EV Charging Points (mix of active and passive).
- Flexible Communal breakout / work / amenity space to include F&B offering.
- Landscaped external tenant amenity space to front and rear gardens.
- Green roof to provide improved biodiversity.