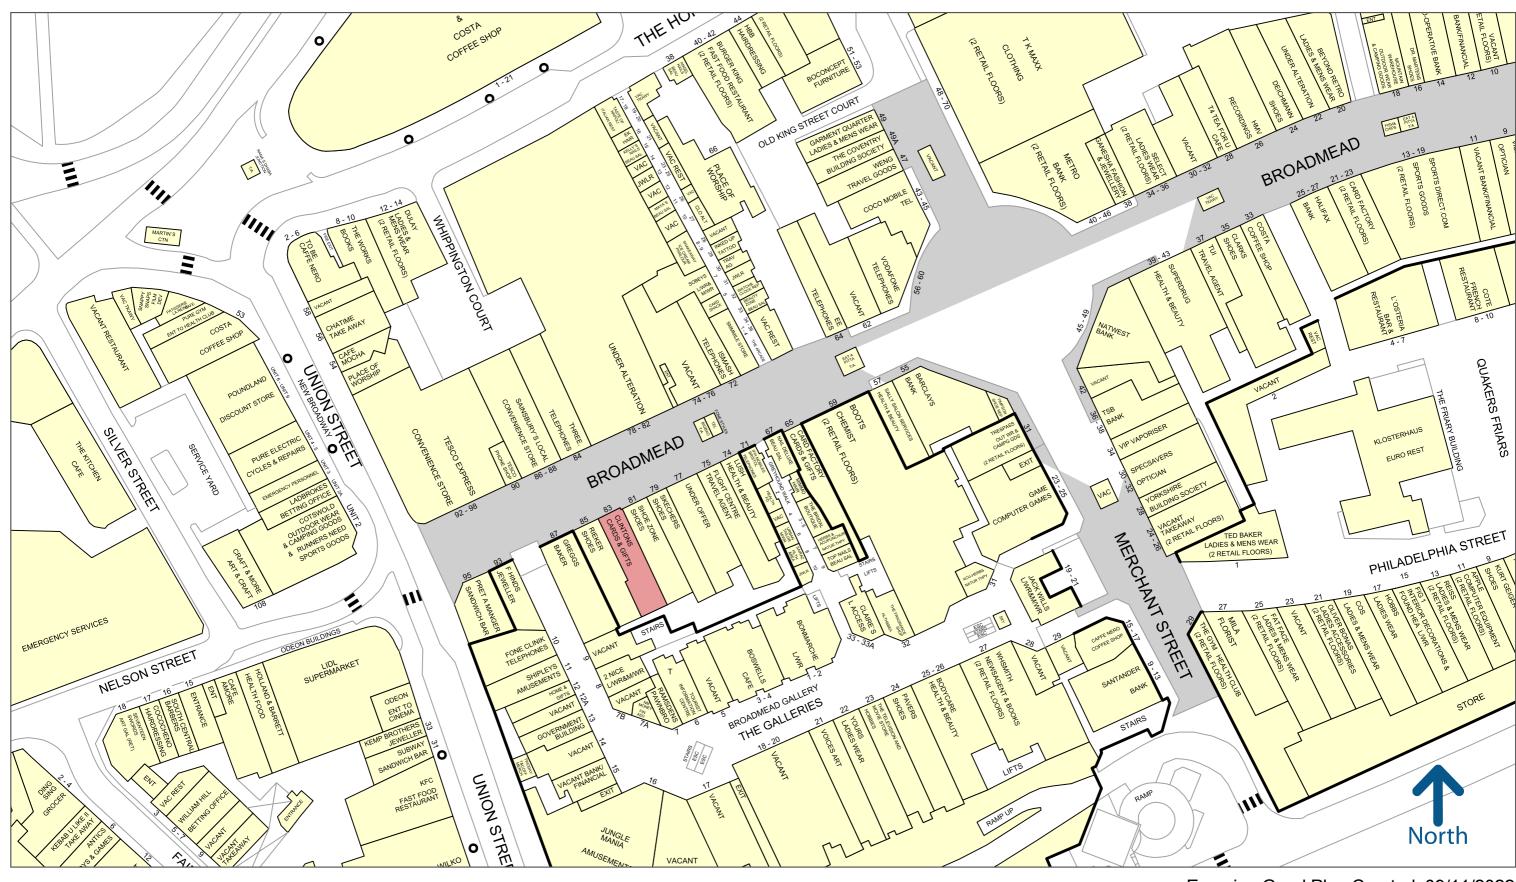

The subject opportunity is situated on the south side of Broadmead adjacent to Shoezone and opposite Sainsbury's Local. In close proximity is Tesco Express, Cotswold Outdoor, Pret a Manger, Boots and the recently opened Lidl.