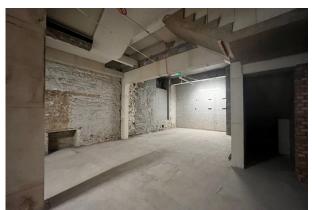

### Description

The property comprises a four storey building with sales at ground floor and ancillary storage over first, second and third floors.

### Accommodation

The accommodation comprises the following net internal areas:

| Description           | sq ft | sq m   |
|-----------------------|-------|--------|
| Ground Floor - Sales  | 1,700 | 157.94 |
| 1st Floor - Ancillary | 744   | 69.12  |
| 2nd Floor - Ancillary | 768   | 71.35  |
| 3rd Floor - Ancillary | 782   | 72.65  |
| Total                 | 3,994 | 371.06 |