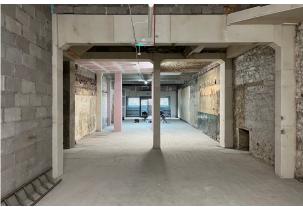

### Description

The property comprises a four storey building with sales at ground floor and ancillary storage over first, second and third floors.

### Accommodation

The accommodation comprises the following net internal areas:

| Description           | sq ft | sq m   |
|-----------------------|-------|--------|
| Ground Floor - Sales  | 1,700 | 157.94 |
| 1st Floor - Ancillary | 744   | 69.12  |
| 2nd Floor - Ancillary | 768   | 71.35  |
| 3rd Floor - Ancillary | 782   | 72.65  |
| Total                 | 3,994 | 371.06 |