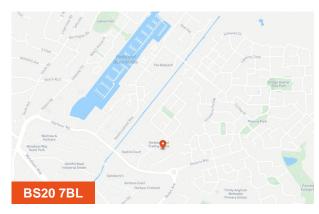

#### Location

Harbour Road Trading Estate is located within Portishead which is an expanding town within North Somerset. The Trading Estate is easily accessed from Junction 19 of the M5 motorway, just 3 miles away (6-minute drive) providing great connections to the motorway network with the M4/M5 interchange within 12 miles away. The nearest train station is Nailsea & Backwell Railway Station 7 miles away and provides direct rail services to London Paddington.

The location provides excellent transport links with bus stops close by on Harbour Road together with good amenities for staff with various cafes and restaurants around the Marina along with Waitrose, Sainsburys and Lidl supermarkets. Walnut Grove Studio is located opposite along with various gym operators including Pure Gym, Epic Martial Arts & Fitness and Parish Wharf Leisure Centre are close by.

Portishead high street is close by within a 3-minute walk and offers a vast array of retail outlets and boutique shops and coffee bars too. For a larger shopping experience, Cabot Circus at Broadmead Bristol is just 11 miles away or Cribbs Causeway Regional Shopping Centre accessible by car in less than 20 minutes.