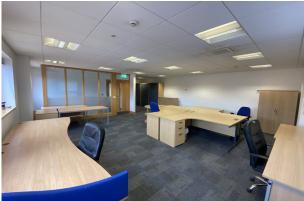

#### **Description**

The subject available accommodation is located within the left hand 'Blue Southern' building and offers a self-contained office space over ground and first floor. The accommodation is arranged with a small reception/lobby area, ground floor office, containing fitted storage cupboards, with an additional connected server/store room. There are male and female toilet facilities on the ground floor. The first floor is accessed via a central staircase leading up to a small landing area. There is a smaller office and a larger open plan office space which contains a fitted kitchenette and tall locker storage to the rear. There is availability for circa 6-7 cars directly outside the building.