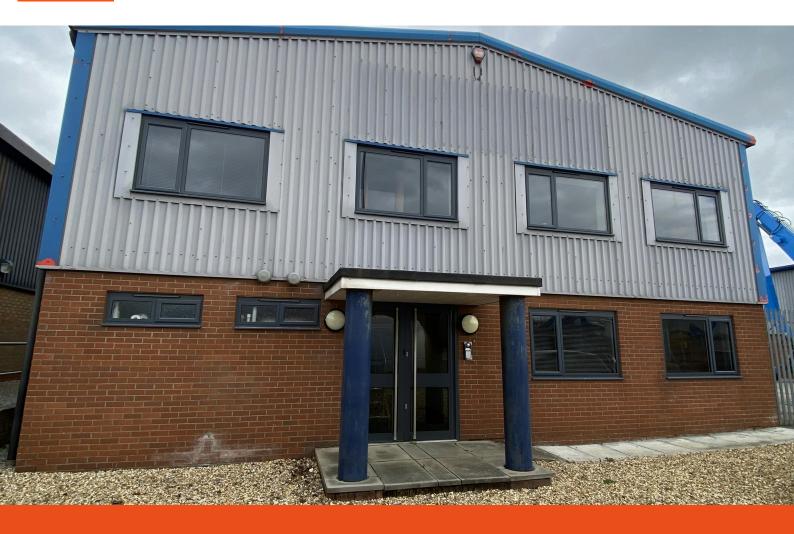

# Blue Southern Office Building

Harbour Road Trading Estate, Portishead, Bristol, BS20 7BL

Self-contained two storey office building located on Harbour Road Trading Estate.

**1,197** sq ft (111.20 sq m)

- Self-contained offices
- Air conditioning
- Fitted kitchen
- Suspended ceiling incorporating low glare lighting
- Perimeter trunking
- Openable windows with blinds
- Furniture available, S.T.C

#### **Description**

The subject available accommodation is located within the left hand 'Blue Southern' building and offers a self-contained office space over ground and first floor. The accommodation is arranged with a small reception/lobby area, ground floor office, containing fitted storage cupboards, with an additional connected server/store room. There are male and female toilet facilities on the ground floor. The first floor is accessed via a central staircase leading up to a small landing area. There is a smaller office and a larger open plan office space which contains a fitted kitchenette and tall locker storage to the rear. There is availability for circa 6-7 cars directly outside the building.