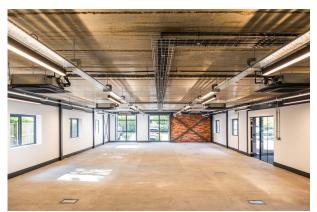

## Description

68a Macrae Road is a new self-contained two storey high quality office building set on an established business park with an attractive car parking ratio and easy access to the motorway network. The building is newly constructed and recently completed offering brand new space to a new occupier.

The new building benefits from exposed services and concrete plank ceiling on the ground floor with ceiling mounted 4-pipe fan coil air conditioning, low glare lighting and in-floor/screed trunking. There are two WCs and a disabled WC on the ground floor, plus a shower facility, accessed off the common area stairwell. There are 8 parking spaces available with the ground floor including 2 EV charging points.