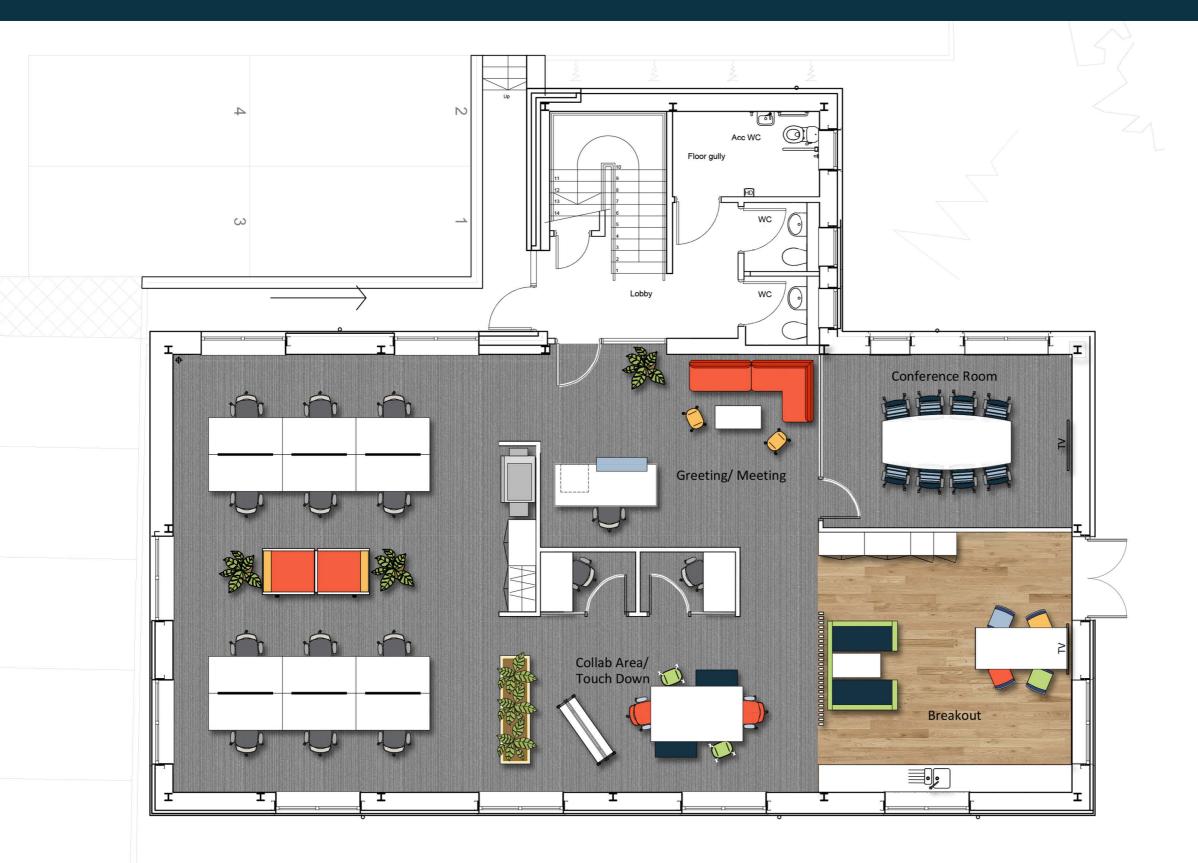

# **Low Density Plan - Option 1**

# **Accommodation Schedule**

# Reception

1 person desk5 person waiting/ meeting

## Open Plan

12 Desks (1600W)
6 other flexible work settings
Storage/Coats/ Lockers
1no. Print/ Copy Point

# Meeting

1no. 8-10 person

## **Telephone Booths**

2no. booths

## **Zoom Rooms**

2no. 1 person

## Kitchenette/ Breakout