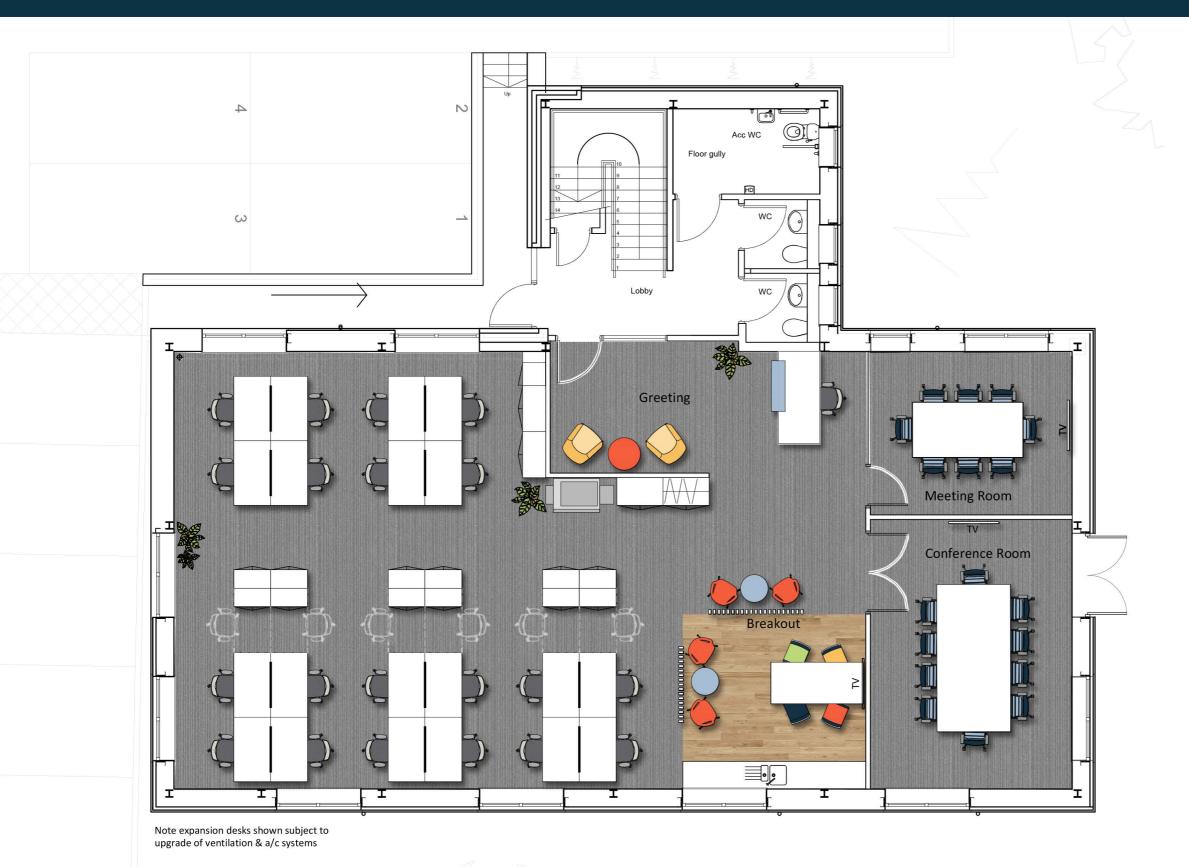

# **High Density Plan - Option 1**

# **Accommodation Schedule**

# Reception

1 person desk 2 person waiting

## Open Plan

20-26 Desks (1400W)
2 other flexible work settings
Storage/Coats/ Lockers
1no. Print/ Copy Point

# Meeting

1no. 8-10 person 1no. 6-8 person

# Kitchenette/ Breakout