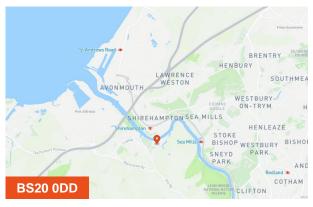

Eden Office Park is a well-known and established suburban business park located in Ham Green, Bristol. The Park is easily accessed off the A369 leading along Pill Road and Macrae Road past the St Katherine's School and Lodway Cricket Club. There is easy access to the motorway network along Martcombe Road to Junction 19 of the M5 just 3 miles to the West and 4 miles to the East via the A369 leads to Clifton and Bristol City Centre. There are a number of bus stops nearby and also several cycle trails.

Being located in Ham Green close to Pill and Easton in Gordano, the location provides excellent transport links together with amenities for staff including numerous public houses, newsagent stores and also an estate sandwich delivery service. Within Portishead and Clifton, a short drive away there are an abundance of amenities for occupiers from supermarkets, retail stores, gyms, hotels and food/drink outlets.