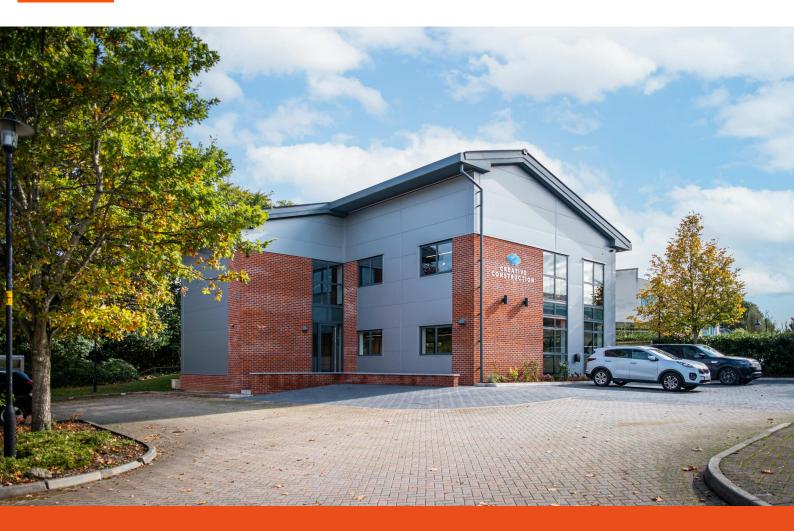

# 68a Macrae Road, Eden Office Park

Ham Green, Bristol, BS20 0DD

Newly constructed two storey office building with the ground floor available to let

**2,048 sq ft** (190.27 sq m)

- Open plan floorplate
- Air conditioned
- Concrete plank ceiling with LED lighting
- In floor trunking
- Shower facilities
- On-site car parking

## Description

68a Macrae Road is a new self-contained two storey high quality office building set on an established business park with an attractive car parking ratio and easy access to the motorway network. The building is newly constructed and recently completed offering brand new space to a new occupier.