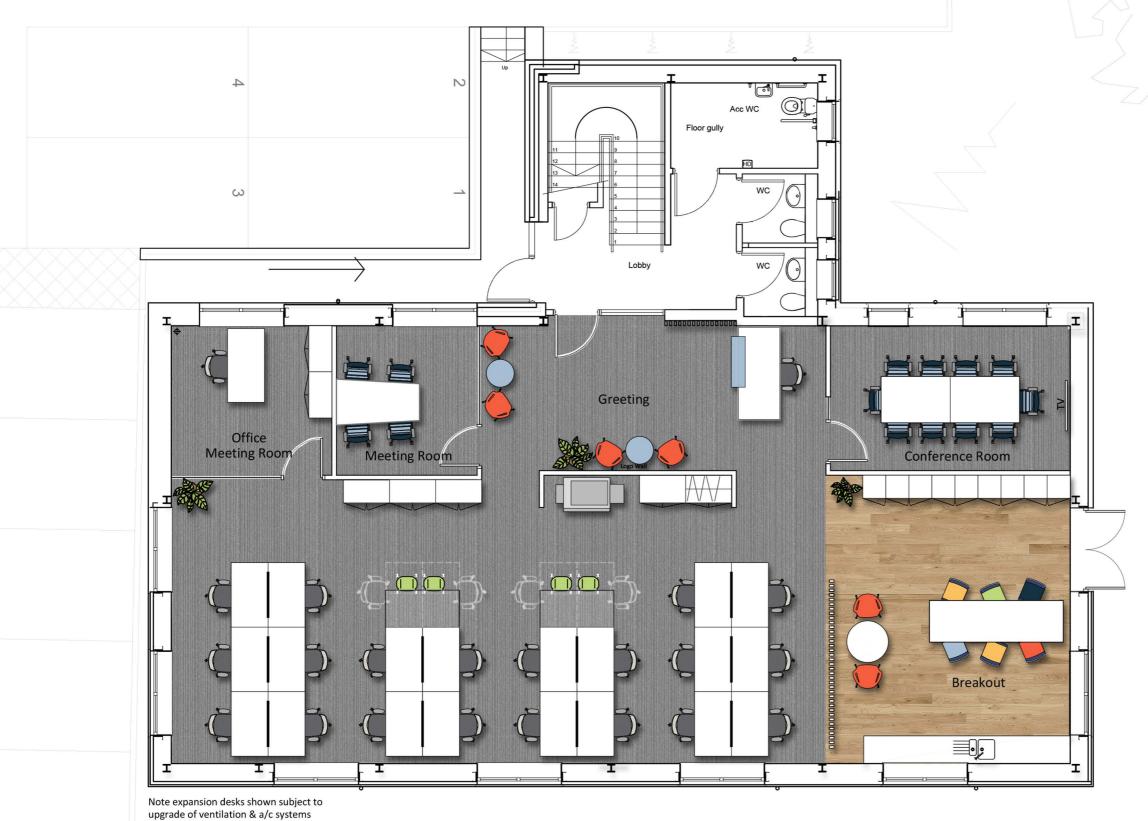

# **High Density Plan - Option 2**

eden office park

# **Accommodation Schedule**

## Reception

1 person desk 4 person waiting

## Open Plan

20-24 Desks (1400W)
2 other flexible work settings
Storage/Coats/ Lockers
1no. Print/ Copy Point

## Meeting

1no. 4 person 1no. 8-10 person

## Office/Meeting

1no.

## Kitchenette/ Breakout