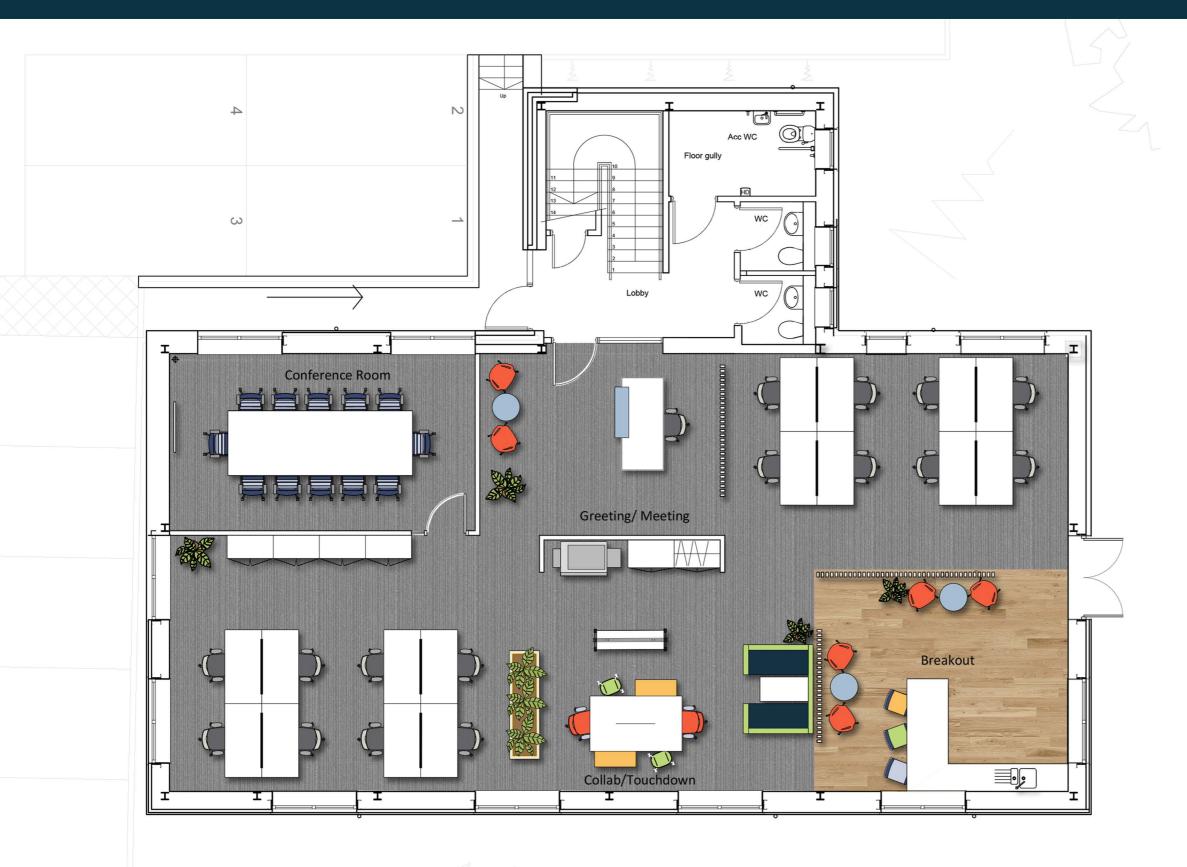

# **Low Density Plan - Option 2**

# **Accommodation Schedule**

# Reception

1 person desk2 person waiting/ meeting

## Open Plan

16 Desks (1600W) 10 other flexible work settings Storage/Coats/ Lockers 1no. Print/ Copy Point

# Meeting

1no. 10-12 person

## Kitchenette/ Breakout