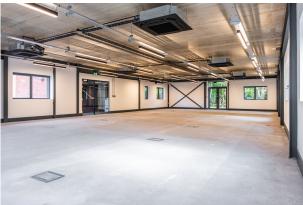

## Description

68a Macrae Road is a new self-contained two storey high quality office building set on an established business park with an attractive car parking ratio and easy access to the motorway network. The building is newly constructed and recently completed offering brand new space to a new occupier.

The new building benefits from exposed services and concrete plank ceiling on the ground floor with ceiling mounted 4-pipe fan coil air conditioning, low glare lighting and in-floor/screed trunking. There are two WCs and a disabled WC on the ground floor, plus a shower facility, accessed off the common area stairwell. There are 8 parking spaces available with the ground floor including 2 EV charging points.