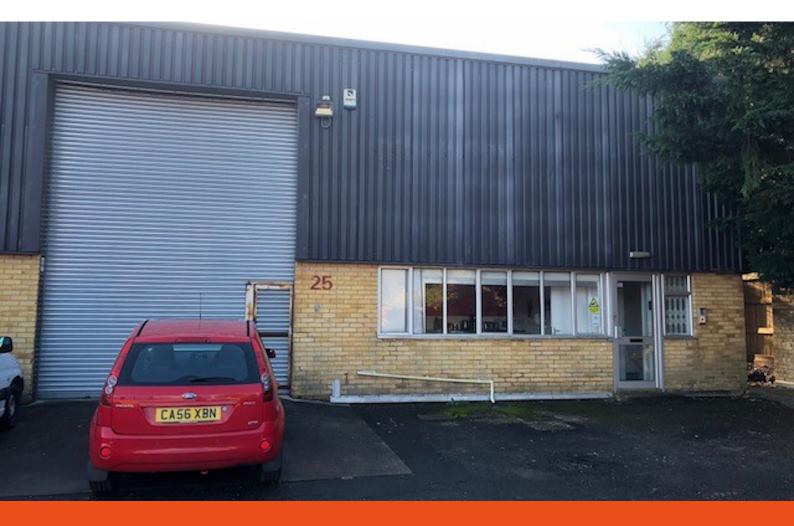

# 25 Southfield Road Trading Estate

Nailsea, BS48 1JJ

### **Description**

The property comprises an end of terrace industrial/warehouse unit of brick and profiled cladding elevations beneath an insulated, pitched roof incorporating double skin roof lights. Internally the unit comprises fully fitted ground and first floor offices with carpet tile flooring, low glare fluorescent strip lighting, mineral fibre ceiling tiles and comfort cooling. There is a kitchen to the front along with a small amount of storage space, previously racked. The Landlord is flexible and is happy for the office space to be removed and to reinstate the warehouse if required subject to tenant requirements and lease agreement. Externally, there is a shared yard with approximately 4 parking spaces.