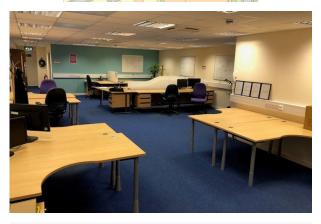

### **Description**

The property comprises an end of terrace industrial/warehouse unit of brick and profiled cladding elevations beneath an insulated, pitched roof incorporating double skin roof lights. Internally the unit comprises fully fitted ground and first floor offices with carpet tile flooring, low glare fluorescent strip lighting, mineral fibre ceiling tiles and comfort cooling. There is a kitchen to the front along with a small amount of storage space, previously racked. The Landlord is flexible and is happy for the office space to be removed and to reinstate the warehouse if required subject to tenant requirements and lease agreement. Externally, there is a shared yard with approximately 4 parking spaces.