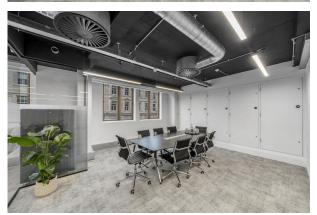

### Description

The office is situated on the 2nd floor and has been comprehensively refurbished to a Category B specification to include new flooring, new ceiling finishes, new air conditioning system and kitchen with breakout area.

- \* Manned ground floor reception
- \* 2 passenger lifts
- \* Self contained
- \* Newly refurbished with exposed ceilings and carpets/flooring
- \* Fitted kitchen with breakfast island and break out area
- \* New air conditioning and LED lighting
- \* Refitted male and female toilets with shower