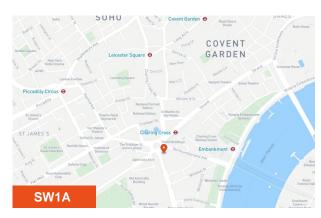

## Location

The office is located at the north end of Whitehall in close proximity to Trafalgar Square. Embankment and Charing Cross stations are nearby, offering a choice of London Underground Line and National Rail Services, and numerous bus routes operate locally.