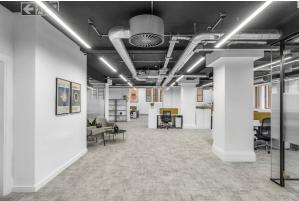

### Description

The office is situated on the 2nd floor and has been comprehensively refurbished to a Category B specification to include new flooring, new ceiling finishes, new air conditioning system and kitchen with breakout area.

- \* Manned ground floor reception
- \* 2 passenger lifts
- \* Self contained
- \* Newly refurbished with exposed ceilings and carpets/flooring
- \* Fitted kitchen with breakfast island and break out area
- \* New air conditioning and LED lighting
- \* Refitted male and female toilets with shower