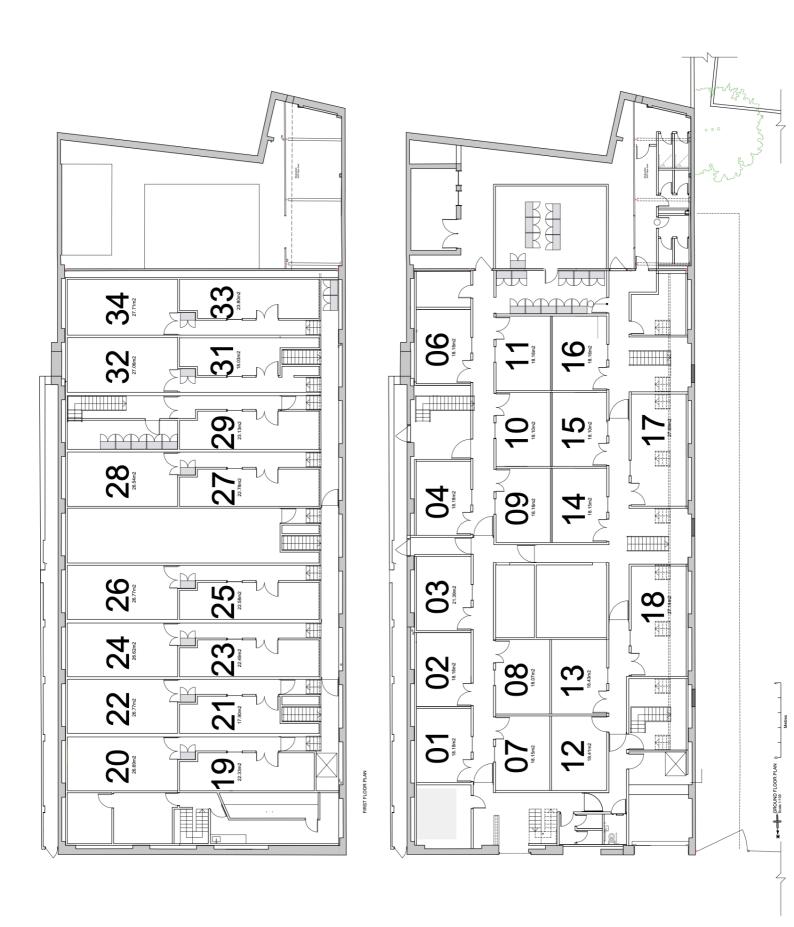

#### Description

Arranged over two floors and currently occupied by a dark kitchen operator who are looking to sublease part of the first floor.

The area being marketed comprise of a corridor with 7 private commercial kitchens each accessed via a couple of steps ready for immediate occupation.

#### Accommodation

The accommodation comprises the following areas:

| Name                                 | sq ft | sq m   |
|--------------------------------------|-------|--------|
| 1st - Kitchen (No. 19 on floor plan) | 240   | 22.30  |
| 1st - Kitchen (No. 20 on floor plan) | 287   | 26.66  |
| 1st - Kitchen (No. 21 on floor plan) | 193   | 17.93  |
| 1st - Kitchen (No. 22 on floor plan) | 288   | 26.76  |
| 1st - Kitchen (No. 23 on floor plan) | 236   | 21.93  |
| 1st - Kitchen (No. 24 on floor plan) | 280   | 26.01  |
| 1st - Kitchen (No. 25 on floor plan) | 243   | 22.58  |
| Total                                | 1,767 | 164.17 |