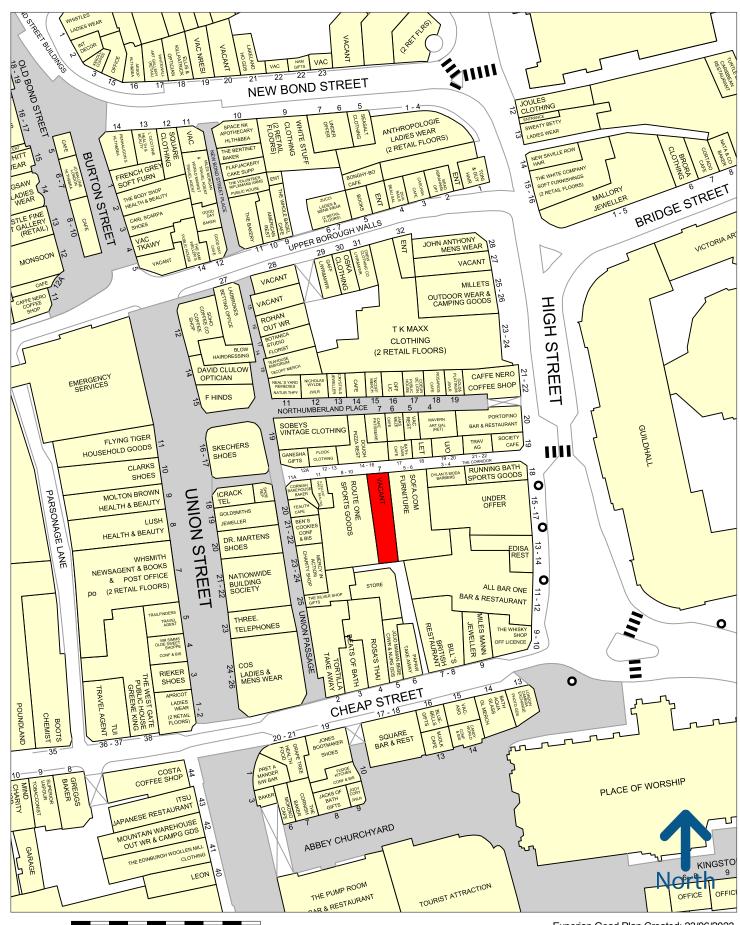

#### Location

The property is located in Bath's historic covered shopping arcade The Corridor which connects prime Union Street with High Street in the heart of the city centre. Tourist attractions in close proximity include Bath Abbey, Bath Spa and The Guildhall.

Occupiers in the vicinity include Flock Clothing, Running Bath Sports, Society Cafe, Sofa.com and Route One.