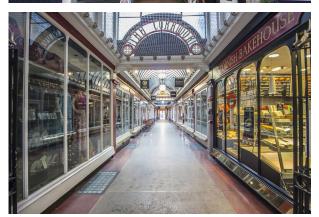

#### Description

The Corridor is a Grade II Listed building and the subject property offers significant retail facilities at ground floor level.

#### Accommodation

| Name                          | sq ft | sq m   |
|-------------------------------|-------|--------|
| Ground - floor sales          | 904   | 83.98  |
| Mezzanine - ancillary/kitchen | 157   | 14.59  |
| Basement - ancillary          | 129   | 11.98  |
| Unit - Vault storage          | 573   | 53.23  |
| Total                         | 1,763 | 163.78 |