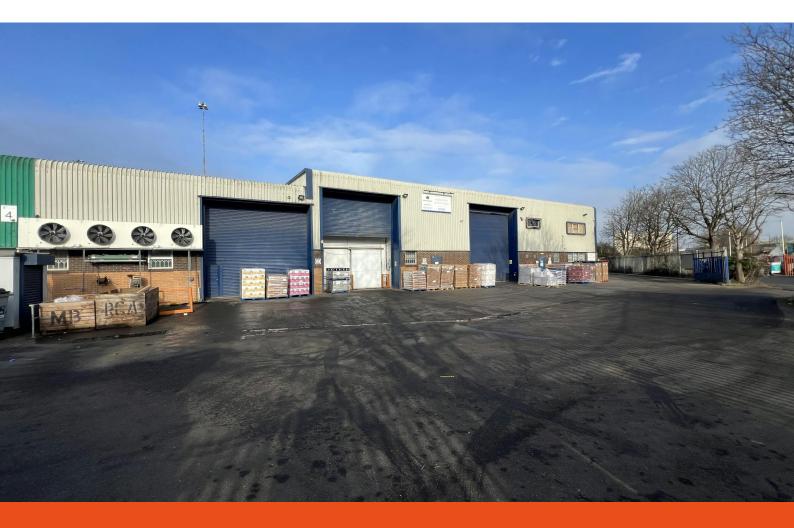

## **Description**

The property comprises an end of terrace industrial/warehouse unit constructed on a steel portal frame with brick, blockwork and insulated metal clad elevations under a pitched roof.

Internally, the unit has ground floor and 1st floor offices with lighting and a mixutre of vinyl and carpetted flooring. The warehouse has a concrete floor, fluorescent strip lighting, 3 phase electricity and a clear eaves height of 6.3m.

Unit 5 has been extensively fitted out as a cold store facility, the unit benefits from vehicle access via a roller shutter on the front facade.

Vehicular access is via a 3 roller shutter loading door to the front elevation.