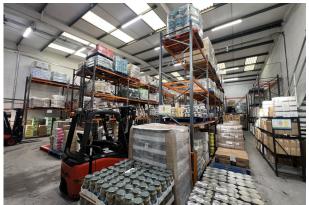

Internally, the unit has ground floor and 1st floor offices with lighting and a mixutre of vinyl and carpetted flooring. The warehouse has a concrete floor, fluorescent strip lighting, 3 phase electricity and a clear eaves height of 6.3m.

# Accommodation

The accommodation comprises the following areas:

| Name                  | sq ft    | sq m   |
|-----------------------|----------|--------|
| Unit - 6 - Warehouse  | 3,775.11 | 350.72 |
| Ground - 6 - Office   | 1,203.08 | 111.77 |
| 1st - 6 - Office      | 1,200    | 111.48 |
| Unit - 5 - Cold Store | 3,564.68 | 331.17 |
| Total                 | 9,742.87 | 905.14 |