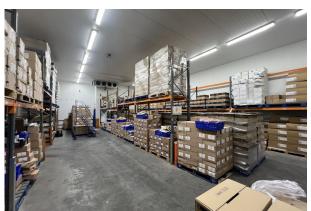

Unit 5 has been extensively fitted out as a cold store facility, the unit benefits from vehicle access via a roller shutter on the front facade.

Vehicular access is via a 3 roller shutter loading door to the front elevation.

# Accommodation

The accommodation comprises the following areas:

| Name                  | sq ft    | sq m   |
|-----------------------|----------|--------|
| Unit - 6 - Warehouse  | 3,775.11 | 350.72 |
| Ground - 6 - Office   | 1,203.08 | 111.77 |
| 1st - 6 - Office      | 1,200    | 111.48 |
| Unit - 5 - Cold Store | 3,564.68 | 331.17 |
| Total                 | 9,742.87 | 905.14 |