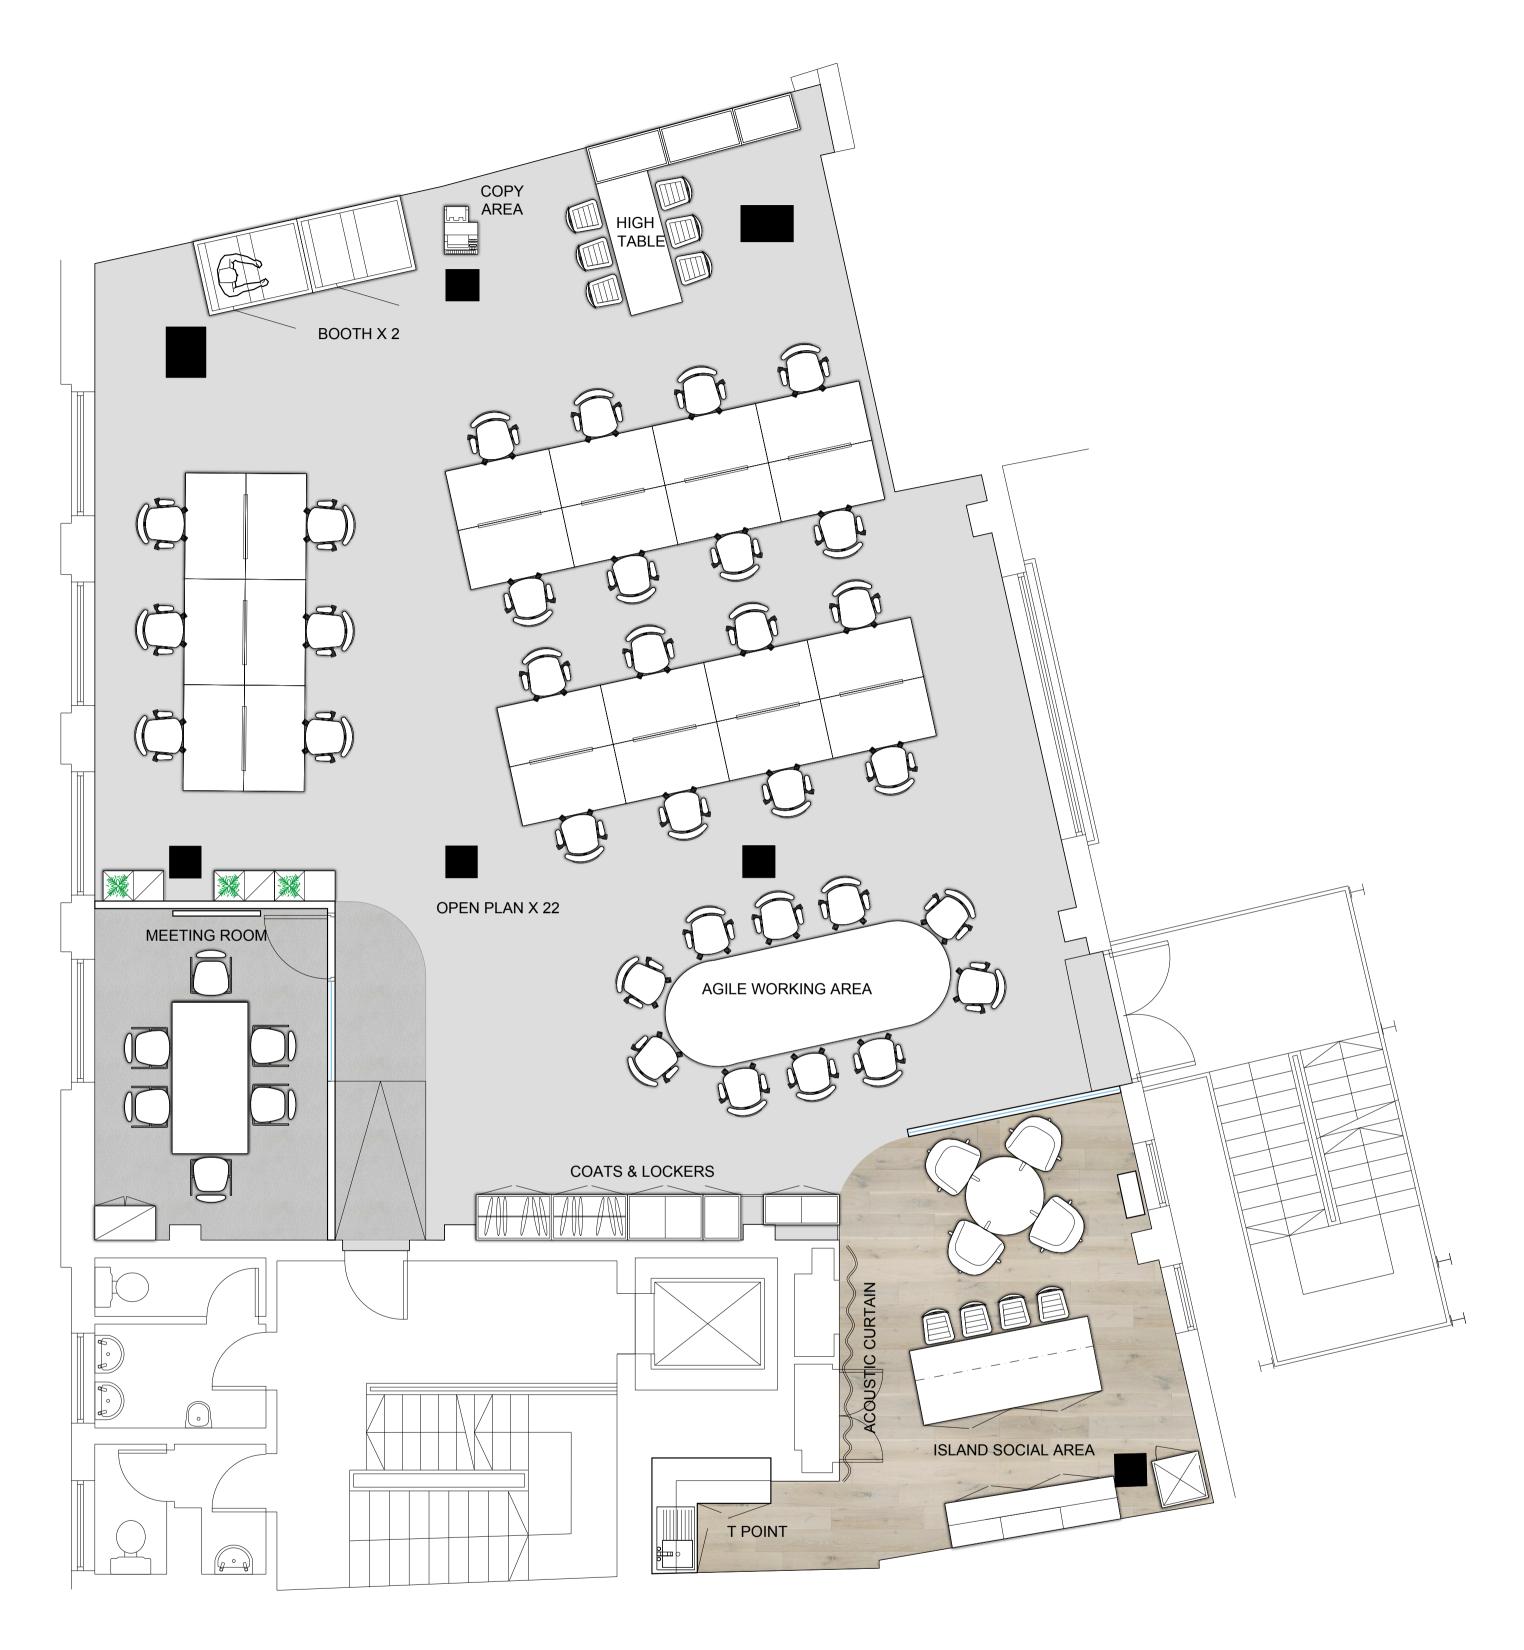

FRONT BUILDING FIRST FLOOR PLAN SCALE



## Note:

Do not scale from this drawing. All dimensions to be checked on site.

This drawing is protected under Copyright and cannot be reproduced or copied without permission.

#### Revisions

| Α | draft issue |  |
|---|-------------|--|
|   |             |  |
|   |             |  |
|   |             |  |
|   |             |  |
|   |             |  |
|   |             |  |
|   |             |  |
|   |             |  |
|   |             |  |
|   |             |  |



Office Design | Office Fit Out Stabb Limited, 10 Northington Street London WC1N 2JG.

t: +44 (0)20 7952 1500

Client

## Project Ikon House 30 Cowcross Street London WC1

#### Drawing First Floor Proposed Plan

# <sup>Scale</sup> 1:50 @ A1

| Date |             |
|------|-----------