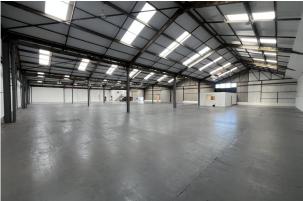

### Description

The unit comprises a mid and end of terrace warehouse/industrial unit of steel portal frame construction with a concrete floor. The units are undergoing refurbishment, the work include the re-roofing and re-cladding of the building, installation of 2 new ground level loading doors in Unit 3 and 1 new ground level loading door in Unit 2, LED lighting throughout and the refurbishment of the office accomodation.

#### Accommodation

The accommodation comprises the following areas:

| Name               | sq ft     | sq m     |
|--------------------|-----------|----------|
| Unit - 2 Warehouse | 11,120.20 | 1,033.10 |
| Unit - 2 Office    | 521.57    | 48.46    |
| Unit - 3 Warehouse | 11,406.65 | 1,059.71 |
| Unit - 3 GF Office | 311.19    | 28.91    |
| 1st - 3 Office     | 303       | 28.15    |
| Total              | 23,662.61 | 2,198.33 |