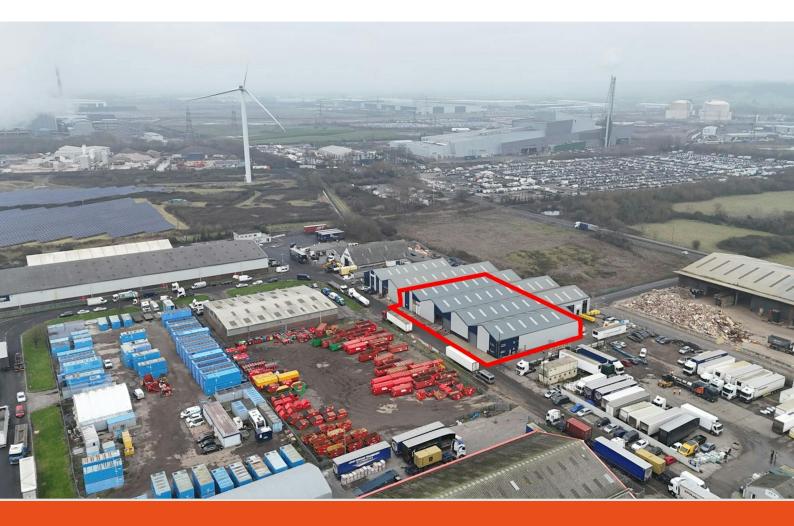

## **CCT Building, Chittening Industrial Estate**

Greensplott Road, Avonmouth, Bristol, BS11 0YB

# Refurbished Warehouse Located on Desirable Industrial Estate

11,641.77 to 23,662.61 sq ft

(1,081.56 to 2,198.33 sq m)

- Undergoing Refurbishment
- Suitable for a Variety of Uses
- Available as a Whole or Separetly
- 5.1m Minimum Eaves Height
- On Site Security

### Description

The unit comprises a mid and end of terrace warehouse/industrial unit of steel portal frame construction with a concrete floor. The units are undergoing refurbishment, the work include the re-roofing and re-cladding of the building, installation of 2 new ground level loading doors in Unit 3 and 1 new ground level loading door in Unit 2, LED lighting throughout and the refurbishment of the office accomodation.