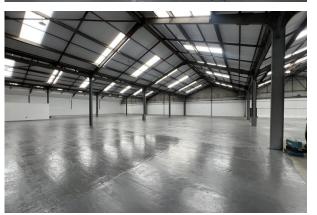

### Description

The unit comprises a mid and end of terrace warehouse/industrial unit of steel portal frame construction with a concrete floor. The units are undergoing refurbishment, the work include the re-roofing and re-cladding of the building, installation of 2 new ground level loading doors in Unit 3 and 1 new ground level loading door in Unit 2, LED lighting throughout and the refurbishment of the office accomodation.

#### Accommodation

The accommodation comprises the following areas:

| Name               | sq ft     | sq m     |
|--------------------|-----------|----------|
| Unit - 2 Warehouse | 11,120.20 | 1,033.10 |
| Unit - 2 Office    | 521.57    | 48.46    |
| Unit - 3 Warehouse | 11,406.65 | 1,059.71 |
| Unit - 3 GF Office | 311.19    | 28.91    |
| 1st - 3 Office     | 303       | 28.15    |
| Total              | 23,662.61 | 2,198.33 |