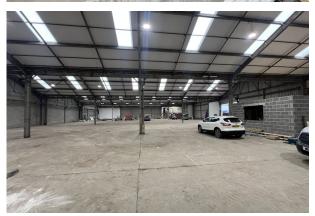

## Description

The unit comprises a mid and end of terrace warehouse/industrial unit of steel portal frame construction with a concrete floor. The units are undergoing refurbishment, the work include the re-roofing and re-cladding of the building, installation of 2 new ground level loading doors in Unit 3 and 1 new ground level loading door in Unit 2, LED lighting throughout and the refurbishment of the office accomodation.

#### Accommodation

The accommodation comprises the following areas:

| Name               | sq ft     | sq m     |
|--------------------|-----------|----------|
| Unit - 2 Warehouse | 11,120.20 | 1,033.10 |
| Unit - 2 Office    | 521.57    | 48.46    |
| Unit - 3 Warehouse | 11,406.65 | 1,059.71 |
| Unit - 3 GF Office | 311.19    | 28.91    |
| 1st - 3 Office     | 303       | 28.15    |
| Total              | 23,662.61 | 2,198.33 |