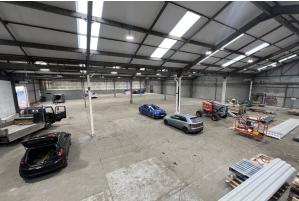

## Description

The unit comprises a mid and end of terrace warehouse/industrial unit of steel portal frame construction with a concrete floor. The units are undergoing refurbishment, the work include the re-roofing and re-cladding of the building, installation of 2 new ground level loading doors in Unit 3 and 1 new ground level loading door in Unit 2, LED lighting throughout and the refurbishment of the office accomodation.

#### Accommodation

The accommodation comprises the following areas:

| Name               | sq ft     | sq m     |
|--------------------|-----------|----------|
| Unit - 2 Warehouse | 11,120.20 | 1,033.10 |
| Unit - 2 Office    | 521.57    | 48.46    |
| Unit - 3 Warehouse | 11,406.65 | 1,059.71 |
| Unit - 3 GF Office | 311.19    | 28.91    |
| 1st - 3 Office     | 303       | 28.15    |
| Total              | 23,662.61 | 2,198.33 |