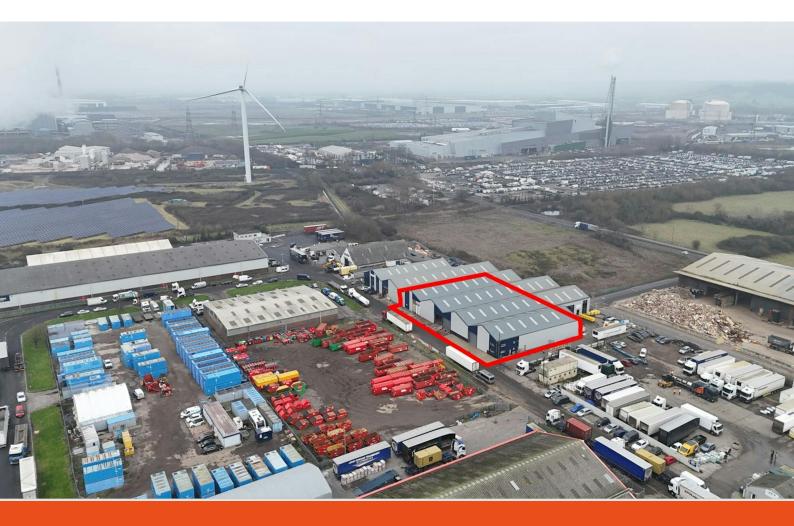

## **CCT Building, Chittening Industrial Estate**

Greensplott Road, Avonmouth, Bristol, BS11 0YB

# Refurbished Warehouse Located on Desirable Industrial Estate

11,641.77 to 23,662.61 sq ft

(1,081.56 to 2,198.33 sq m)

- Undergoing Refurbishment
- Suitable for a Variety of Uses
- Available as a Whole or Separetly
- 5.1m Minimum Eaves Height
- On Site Security

## Description

The unit comprises a mid and end of terrace warehouse/industrial unit of steel portal frame construction with a concrete floor. The units are undergoing refurbishment, the work include the re-roofing and re-cladding of the building, installation of 2 new ground level loading doors in Unit 3 and 1 new ground level loading door in Unit 2, LED lighting throughout and the refurbishment of the office accomodation.