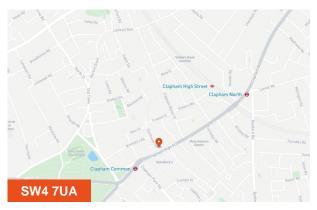

#### Location

Clapham is a popular South London suburb located 5 miles from Central London. The surrounding residential area is affluent with good transport links into Central London including the Northern Line and London Overground.

The property is located in the primary retail core of the High Street in a prominent corner directly opposite Sainsbury's and close to Superdrug, WH Smith, Boots, Cafe Nero, Greggs, Eco Restaurant, NatWest, Five Guys and McDonald's.