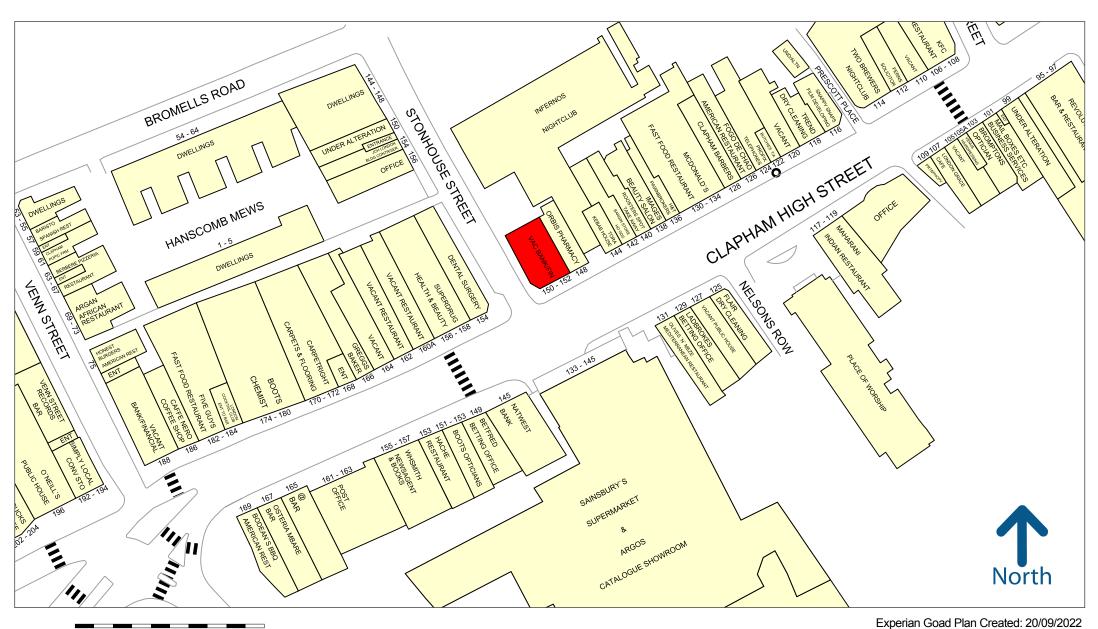

The property is located in the primary retail core of the High Street in a prominent corner directly opposite Sainsbury's and close to Superdrug, WH Smith, Boots, Cafe Nero, Greggs, Eco Restaurant, NatWest, Five Guys and McDonald's.