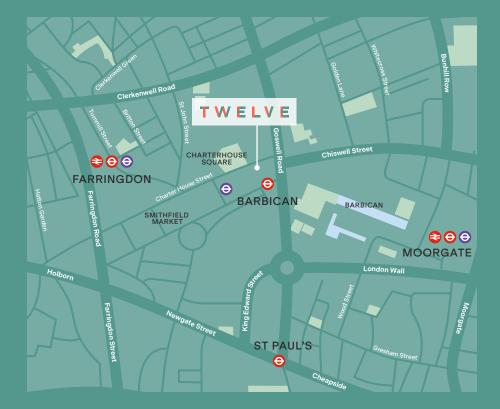

## AT THE CENTRE **OF VIBRANT FARRINGDON**

The local area features a vibrant social scene, with a number of amenities on the doorstep. Transport connections are excellent, with the Farringdon Elizabeth Line entrance being only 100 metres away.

- 01 Charterhouse Square
- 02 Compton
- 03 Apulia
- 04 Whitecross St Market
- **05** Iberica
- 06 Barbican

100<sub>metres</sub> FARRINGDON

0

**01**<sub>min</sub> ☆ BARBICAN

**07**<sub>mins</sub> ⅓ **MOORGATE** ST PAUL'S

 $rac{1}{2} \Theta \Theta$ 

 $0\overline{3_{\text{mins}}}$ **FARRINGDON** 

€ ⊖ ⊖

10 mins 🕏 CITY THAMESLINK

**06**<sub>min</sub> KING'S CROSS **ST PANCRAS** 

**BOND STREET** 