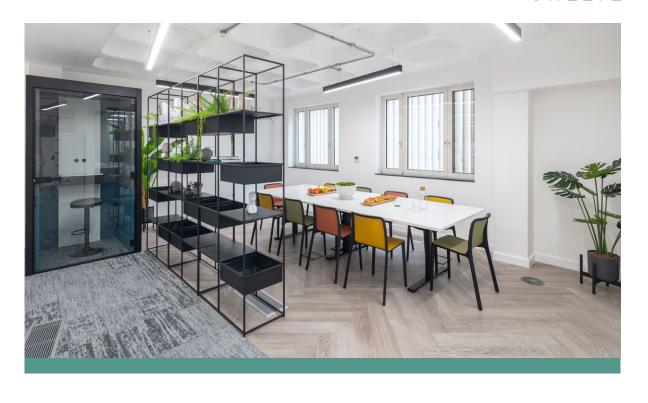

# HIGH QUALITY DESIGN FINISHES

The floors are newly fully fitted and suitable for a range of occupiers. They are arranged in an open plan layout, including meeting rooms, breakout areas and kitchens.

The available 1st floor south is newly refurbished and offered in Landlords Cat B condition. The floor benefits from excellent natural light and new LED lighting.

#### 1ST FLOOR SOUTH

3,038 SQ FT / 282 SQ M