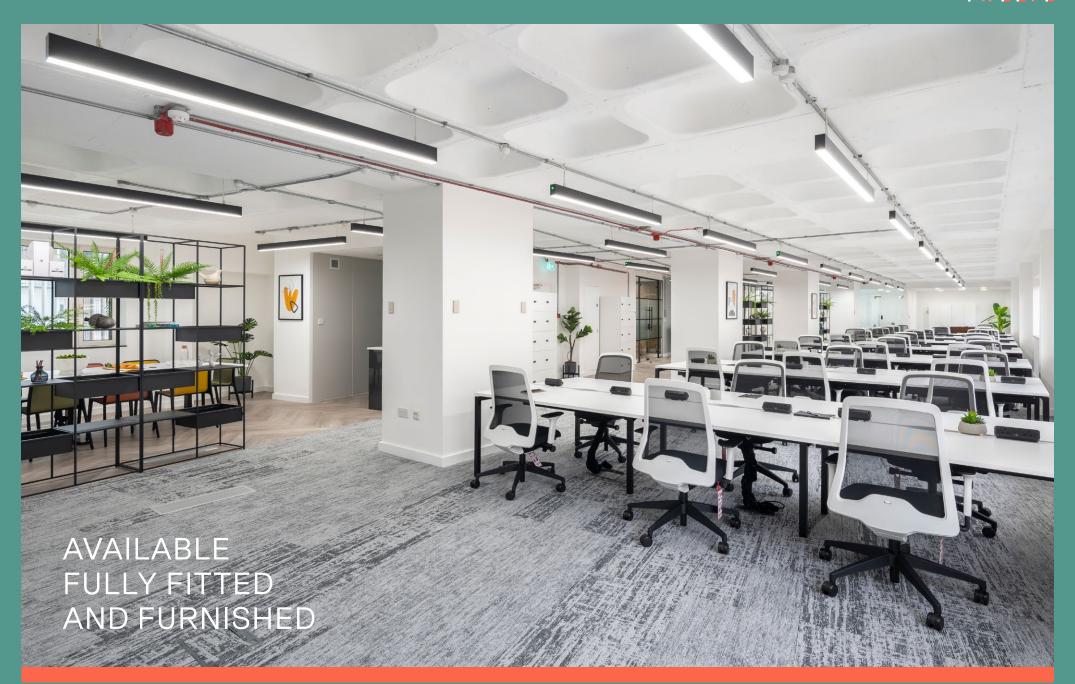

# HIGH QUALITY DESIGN FINISHES

The floors are newly fully fitted and suitable for a range of occupiers. They are arranged in an open plan layout, including meeting rooms, breakout areas and kitchens.

The available 1st floor south is newly refurbished and offered in Landlords Cat B condition. The floor benefits from excellent natural light and new LED lighting.

#### 1ST FLOOR SOUTH

3,038 SQ FT / 282 SQ M