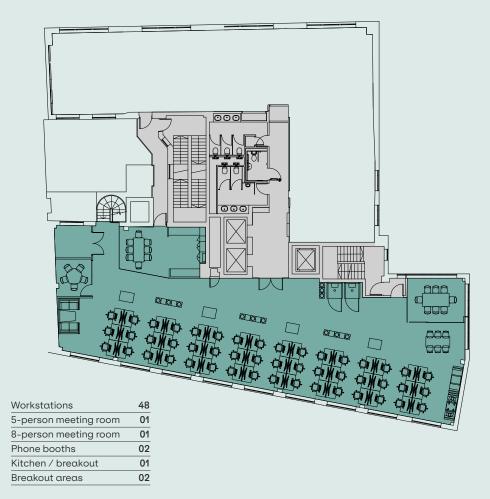

n open plan layout, including meeting rooms, breakout areas and kitchens.







The available 1st floor south is newly refurbished and offered in Landlords Cat B condition. The floor benefits from excellent natural light and new LED lighting.

#### **ACCOMMODATION**

| Floor       | Condition    | sq ft | sq m |
|-------------|--------------|-------|------|
| 3rd (South) | Fully fitted | 3,038 | 282  |
| 3rd (North) |              | Let   | Let  |
| 2nd (South) |              | Let   | Let  |
| 2nd (North) |              | Let   | Let  |
| 1st (South) | Fully fitted | 3,038 | 282  |
| 1st (North) |              | Let   | Let  |
| Ground      | Fully fitted | 2,813 | 261  |
| Total       |              | 8,889 | 825  |

#### 1ST FLOOR SOUTH

3,038 SQ FT / 282 SQ M

#### Carthusian Street



#### **3RD FLOOR SOUTH**

3,038 SQ FT / 282 SQ M

#### Carthusian Street



## AT THE CENTRE **OF VIBRANT FARRINGDON**

The local area features a vibrant social scene, with a number of amenities on the doorstep. Transport connections are excellent, with the Farringdon Elizabeth Line entrance being only 100 metres away.

- 01 Charterhouse Square
- 02 Compton
- 03 Apulia
- 04 Whitecross St Market
- **05** Iberica
- 06 Barbican















100<sub>metres</sub> FARRINGDON

0

**01**<sub>min</sub> ☆ BARBICAN

**07**<sub>mins</sub> ⅓ **MOORGATE** ST PAUL'S

 $rac{1}{2} \Theta \Theta$ 

 $0\overline{3_{\text{mins}}}$ **FARRINGDON** 

€ ⊖ ⊖

10 mins 🕏 CITY THAMESLINK

**06**<sub>min</sub> KING'S CROSS **ST PANCRAS** 

**BOND STREET** 



# FURTHER INFORMATION

#### **TERMS**

A new lease is a