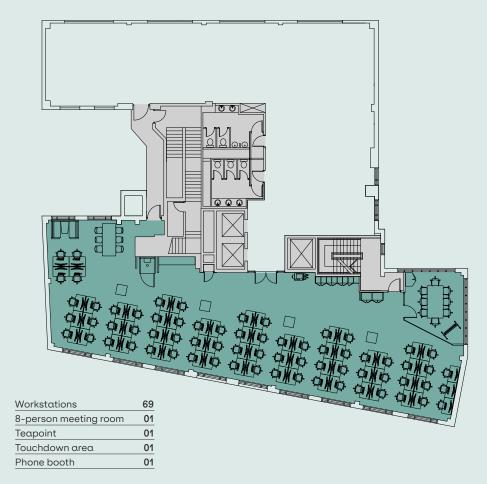

The available 1st floor south is newly refurbished and offered in Landlords Cat B condition. The floor benefits from excellent natural light and new LED lighting.

#### **ACCOMMODATION**

| Floor       | Condition    | sq ft | sq m |
|-------------|--------------|-------|------|
| 3rd (South) | Fully fitted | 3,038 | 282  |
| 3rd (North) |              | Let   | Let  |
| 2nd (South) |              | Let   | Let  |
| 2nd (North) |              | Let   | Let  |
| 1st (South) | Fully fitted | 3,038 | 282  |
| 1st (North) |              | Let   | Let  |
| Ground      | Fully fitted | 2,813 | 261  |
| Total       |              | 8,889 | 825  |

#### 1ST FLOOR SOUTH

3,038 SQ FT / 282 SQ M

#### Carthusian Street



#### **3RD FLOOR SOUTH**

3,038 SQ FT / 282 SQ M

#### Carthusian Street



## AT THE CENTRE **OF VIBRANT FARRINGDON**

The local area features a vibrant social scene, with a number of amenities on the doorstep. Transport connections are excellent, with the Farringdon Elizabeth Line entrance being only 100 metres away.

- 01 Charterhouse Square
- 02 Compton
- 03 Apulia
- 04 Whitecross St Market
- **05** Iberica
- 06 Barbican















100<sub>metres</sub> FARRINGDON

0

**01**<sub>min</sub> ☆ BARBICAN

**07**<sub>mins</sub> ⅓ **MOORGATE** ST PAUL'S

 $rac{1}{2} \Theta \Theta$ 

 $0\overline{3_{\text{mins}}}$ **FARRINGDON** 

€ ⊖ ⊖

10 mins 🕏 CITY THAMESLINK

**06**<sub>min</sub> KING'S CROSS **ST PANCRAS** 

**BOND STREET** 



# FURTHER INFORMATION

#### **TERMS**

A new lease is available from the landlord for a term by arrangement.

#### **VIEWINGS**

St