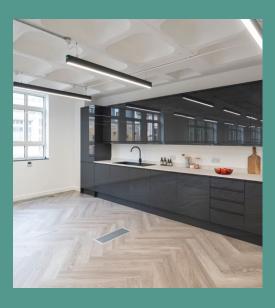

# HIGH QUALITY DESIGN FINISHES

The floors are newly fully fitted and suitable for a range of occupiers. They are arranged in an open plan layout, including meeting rooms, breakout areas and kitchens.

The available 1st floor south is newly refurbished and offered in Landlords Cat B condition. The floor benefits from excellent natural light and new LED lighting.