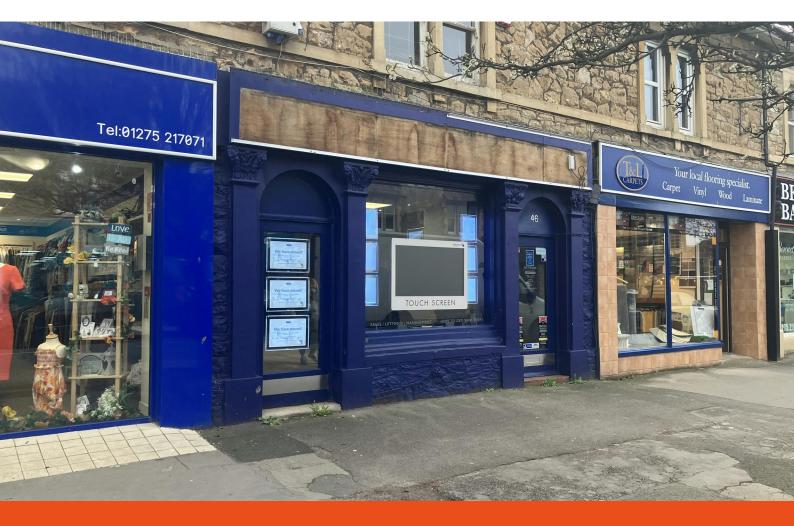

# Retail shop in a prominent position

**1,120** sq ft (104.05 sq m)

- Strong mid-terrace position on the High Street.
- Nearby retailers include: Parsons Bakery, Greggs, Costa, NatWest, Coffee #1, Poundland and Lounges.
- 4 Parking Spaces.
- Class E planning consent

The unit sits in a prime mid-terrace location in the middle of the High Street, opposite to NatWest, Coffee #1 and the new Poundland. The High Street benefits from many national and independent retailers such as Parsons Bakery, Greggs, Costa, and Loungers.