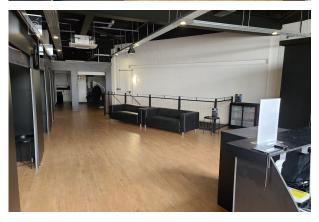

# First Floor Retail Space

1,341 sq ft

(124.58 sq m)

- Partially fitted first floor tanning salon.
- Suit other uses such as hair, beauty, tattooing, clinic etc.
- Central position in Swan
   Centre adjacent to Rugby's
   main 429 space car park.
- In close proximity to retailers including Costa, Boots, Bewiched, ASDA.

## Description

The property is a fitted, first floor unit with large window to the front providing excellent natural light.