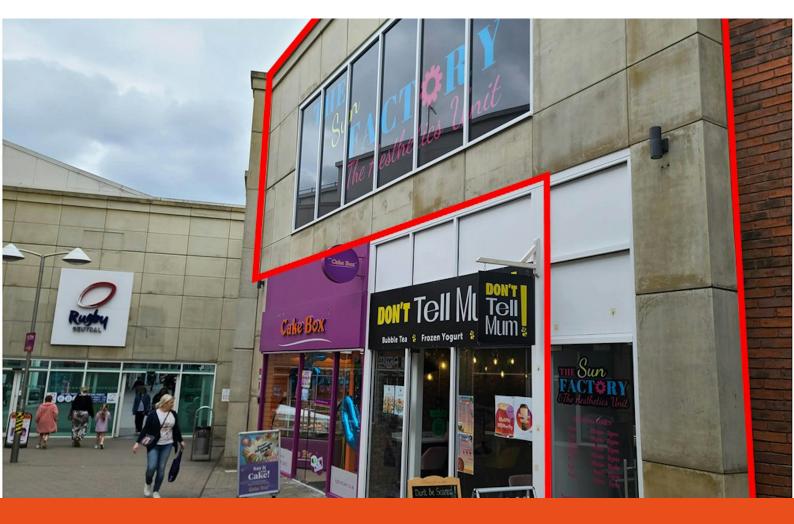

Unit 9C

The Swan Centre, Chapel Street, Rugby, CV21 3EB

# First Floor Retail Space

1,341 sq ft

(124.58 sq m)

- Partially fitted first floor tanning salon.
- Suit other uses such as hair, beauty, tattooing, clinic etc.
- Central position in Swan
   Centre adjacent to Rugby's
   main 429 space car park.
- In close proximity to retailers including Costa, Boots, Bewiched, ASDA.

## Description

The property is a fitted, first floor unit with large window to the front providing excellent natural light.

The entrance to the unit sits between Costa and Bubble Tea shop and is in close proximity to Anytime Fitness, Bewiched Coffee, Millingtons Travel and Boots.