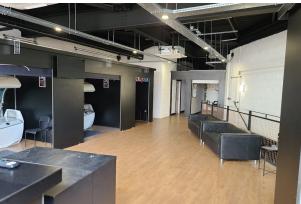

# First Floor Retail Space

1,341 sq ft

(124.58 sq m)

- Partially fitted first floor tanning salon.
- Suit other uses such as hair, beauty, tattooing, clinic etc.
- Central position in Swan
   Centre adjacent to Rugby's
   main 429 space car park.
- In close proximity to retailers including Costa, Boots, Bewiched, ASDA.

## Description

The property is a fitted, first floor unit with large window to the front providing excellent natural light.