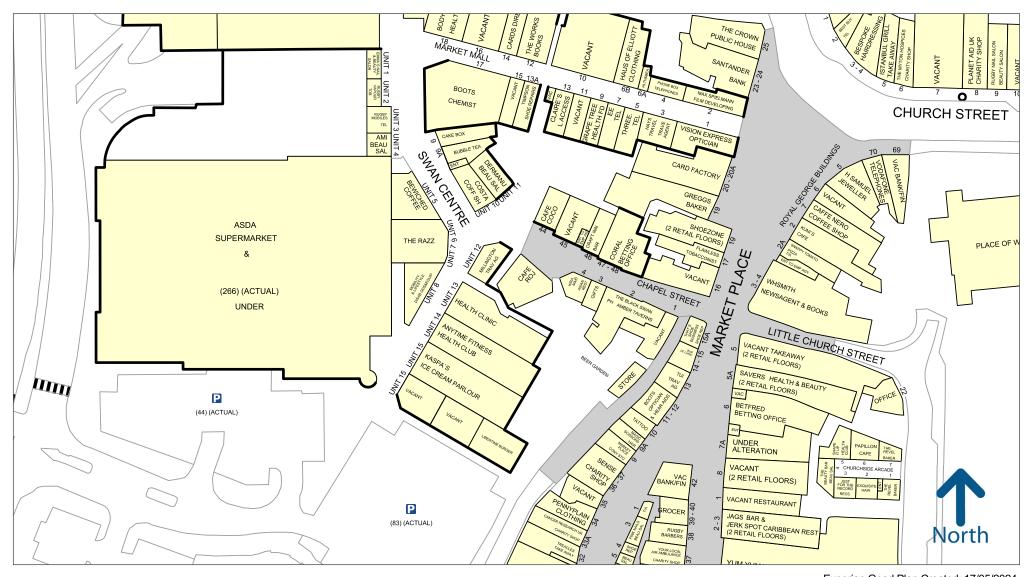

#### Location

Located at the heart of Rugby Town Centre. The Swan Centre is anchored by an Asda Supermarket and is adjacent to the prime Rugby Central Shopping Centre. To the south of the scheme is the World of Rugby Hall of Fame Exhibition and Museum. The unit benefits from 139 car parking spaces adjacent and 290 car parking spaces in the undercroft beneath the supermarket.

The entrance to the unit sits between Costa and Bubble Tea shop and is in close proximity to Anytime Fitness, Bewiched Coffee, Millingtons Travel and Boots.

## 50 metres

Copyright and confidentiality Experian, 2023. © Crown copyright and database rights 2023. OS 100019885

Experian Goad Plan Created: 17/05/2024
Created By: Hartnell Taylor Cook LLP
For more information on our products and services:
www.experian.co.uk/business-products/goad | salesG@uk.experian.com