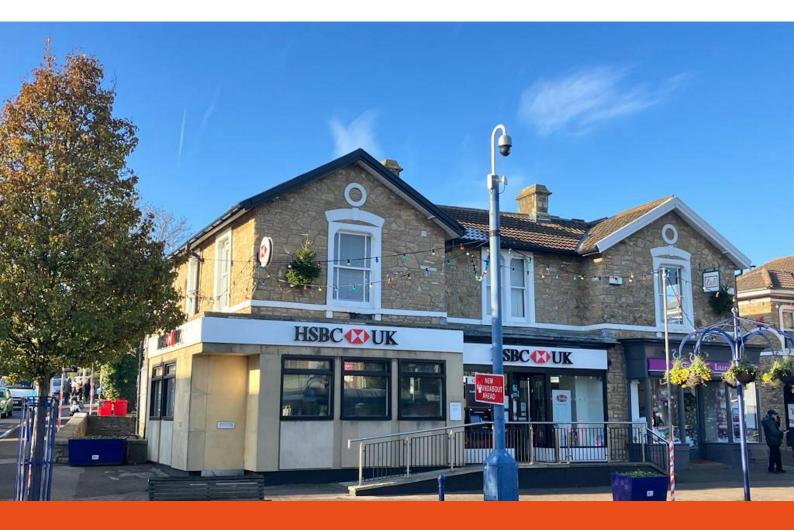

# **40 High Street**

Portishead, Bristol, BS20 6EN

# Former bank premises to let

1,931 sq ft

(179.40 sq m)

- Prominent corner High Street position
- Spacious retail premises arranged over ground and first floors
- Nearby retailers include Greggs, Iceland, Costa and Parsons
- Substantial rear car park with space for 10 - 12 cars

## **Description**

The subject property is situated on a prominent corner in a central position on Portishead High Street, and is arranged over ground and first floors. The ground floor offers a spacious sales area, whilst the first floor can be used as an office space or ancillary accommodation. To the rear is a substantial car park with space for 10-12 cars.