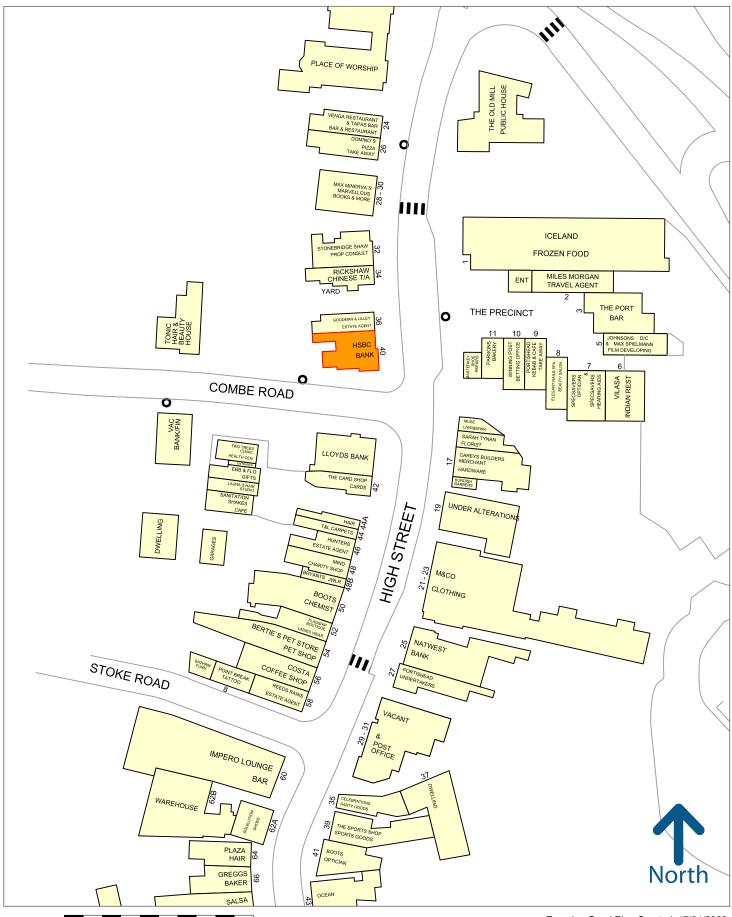

### Location

Portishead is a popular coastal town situated 10 miles west of Bristol. Access to J19 of the M5 motorway is approximately 3 miles from the premises. The town has a population of circa 25,000 that is set to swell to over 30,000 in the coming years, with the majority of the expansion centred around Portishead Quays. This has cemented the High Street as a vibrant retail pitch with few vacancies. Nearby retailers include: Iceland, Lloyds Bank, Parsons Bakery, Greggs, Costa, Parsons, and Loungers.

## Rebecca Harries

07549 120664 rebecca.harries@htc.uk.com

Experian Goad Plan Created: 17/04/2023 Created By: Hartnell Taylor Cook LLP

50 metres