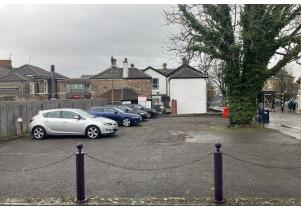

# Former bank premises to let

1,931 sq ft

(179.40 sq m)

- Prominent corner High Street position
- Spacious retail premises arranged over ground and first floors
- Nearby retailers include Greggs, Iceland, Costa and Parsons
- Substantial rear car park with space for 10 - 12 cars

## **Description**

The subject property is situated on a prominent corner in a central position on Portishead High Street, and is arranged over ground and first floors. The ground floor offers a spacious sales area, whilst the first floor can be used as an office space or ancillary accommodation. To the rear is a substantial car park with space for 10-12 cars.

## **Property Highlights / Amenities**

Total parking spaces: 12

# **Car Parking**

10 - 12 spaces available