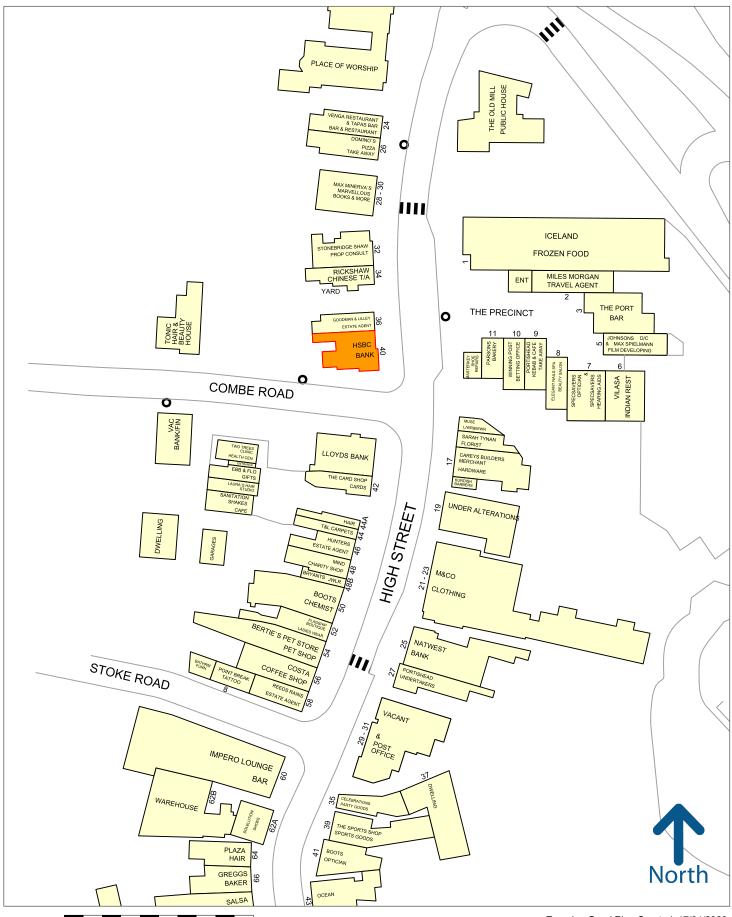

#### Location

Portishead is a popular coastal town situated 10 miles west of Bristol. Access to J9 of the M5 motorway is approximately 3 miles from the premises. The town has a population of circa 25,000 that is set to swell to over 30,000 in the coming years, with the majority of the expansion centred around Portishead Quays. This has cemented the High Street as a vibrant retail pitch with few vacancies. Nearby retailers include: Iceland, Lloyds Bank, Parsons Bakery, Greggs, Costa, Boots, and Loungers.