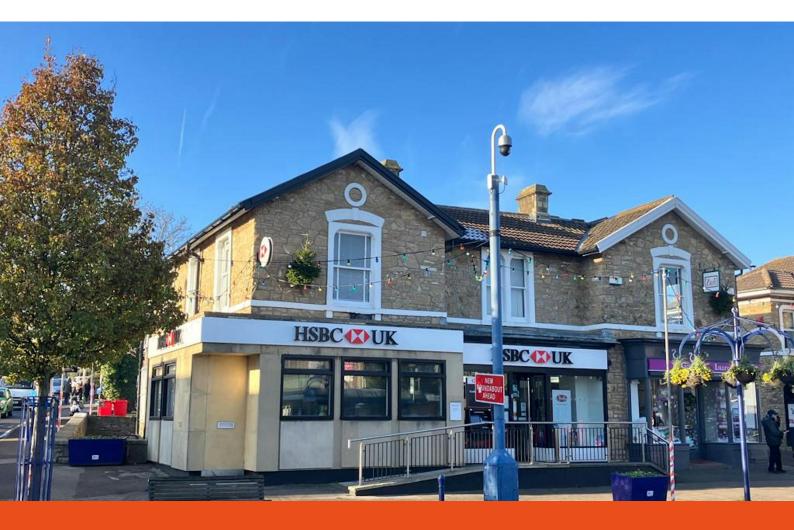

# **40 High Street**

Portishead, Bristol, BS20 6EN

## Former bank premises to let

1,931 sq ft

(179.40 sq m)

- Prominent corner High Street position
- Spacious retail premises arranged over ground and first floors
- Nearby retailers include Greggs, Iceland, Costa and Boots
- Substantial rear car park with space for 10 - 12 cars

## **Description**

The subject property is situated on a prominent corner in a central position on Portishead High Street, and is arranged over ground and first floors. The ground floor offers a spacious sales area, whilst the first floor can be used as an office space or ancillary accommodation. To the rear is a substantial car park with space for 10-12 cars.