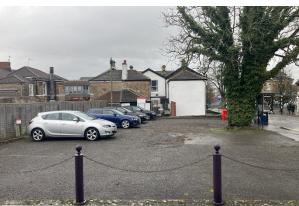

## Former bank premises to let

1,931 sq ft

(179.40 sq m)

- Prominent corner High Street position
- Spacious retail premises arranged over ground and first floors
- Nearby retailers include Greggs, Iceland, Costa and Boots
- Substantial rear car park with space for 10 - 12 cars

## **Description**

The subject property is situated on a prominent corner in a central position on Portishead High Street, and is arranged over ground and first floors. The ground floor offers a spacious sales area, whilst the first floor can be used as an office space or ancillary accommodation. To the rear is a substantial car park with space for 10-12 cars.

## Car Parking

10 - 12 spaces available