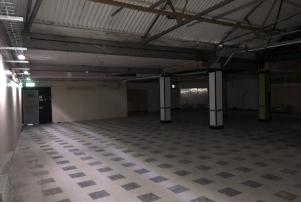

# Accommodation

| Name                        | sq ft | sq m   | Availability |
|-----------------------------|-------|--------|--------------|
| Ground - Open accommodation | 3,609 | 335.29 | Available    |