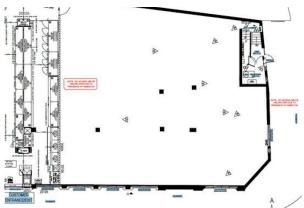

# Accommodation

| Name                        | sq ft | sq m   | Availability |
|-----------------------------|-------|--------|--------------|
| Ground - Open accommodation | 3,609 | 335.29 | Available    |