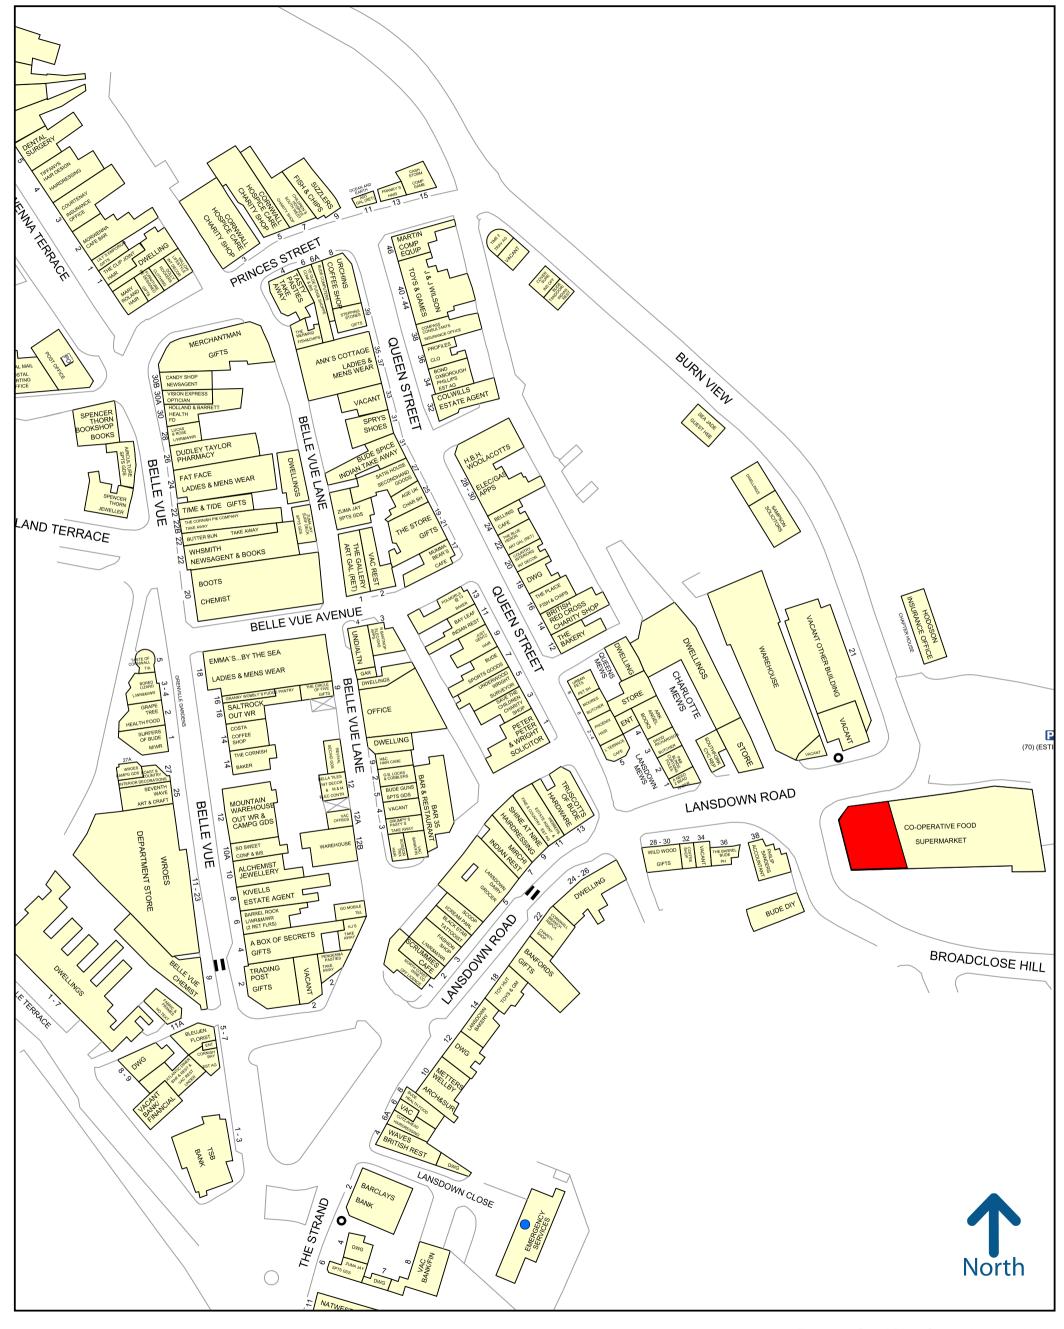

# Location

The property is situated on Burn View in Bude which is a popular seaside resort town in north Cornwall, with a resident population of 9,242. Prime shopping in the town centre is on Belle Vue where key occupiers include Mountain Warehouse, Boots and Fatface. The rest of the town provides a good range of local shops, restaurants and public houses with very few vacancies.

The subject unit is in a secondary position on the eastern fringe. However it benefits from a surface car park of approximately 70 spaces.