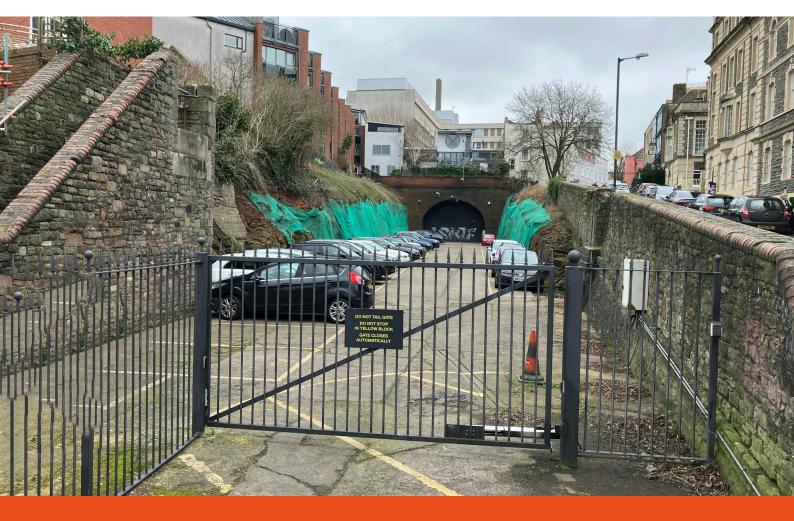

#### Description

The site is the former railway cutting, leading to the western entrance of the Redcliffe Tunnel with a site area of 0.414 Acres. The site has been in occupation as a car park since 1973 and offers 45 spaces in a secure, convenient and central location. available to lease as a whole or in part. The site is level and benefits from a secure gateway entrance to offer dedicated car parking without the risk of general public access. Domestic EV charging can be offered as part of the package. Commercial Charge Point Operator leases will be considered for Electric Vehicle operations.

#### Location

The site is located in the heart of Bristol, close to the floating harbour, Bathurst Basin and Merchants Quay fronting Guinea Street. The area is home to a mix of historic buildings, hotels, Leisure, Office buildings and the General, which is a recently redeveloped office building delivering high quality residential accommodation.