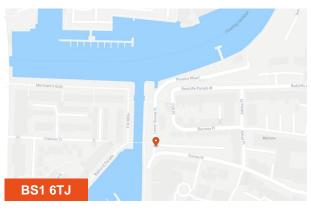

# **Car Parking**

Lower Guinea Street, Bristol, BS1 6TJ

#### Location

The site is located in the heart of Bristol, close to the floating harbour, Bathurst Basin and Merchants Quay fronting Guinea Street. The area is home to a mix of historic buildings, hotels, Leisure, Office buildings and the General, which is a recently redeveloped office building delivering high quality residential accommodation.