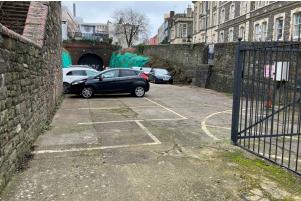

#### Description

The site is the former railway cutting, leading to the western entrance of the Redcliffe Tunnel with a site area of 0.414 Acres. The site has been in occupation as a car park since 1973 and offers 45 spaces in a secure, convenient and central location. available to lease as a whole or in part. The site is level and benefits from a secure gateway entrance to offer dedicated car parking without the risk of general public access. Domestic EV charging can be offered as part of the package. Commercial Charge Point Operator leases will be considered for Electric Vehicle operations.