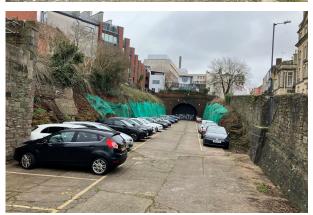

#### Description

The site is the former railway cutting, leading to the western entrance of the Redcliffe Tunnel with a site area of 0.414 Acres. The site has been in occupation as a car park since 1973 and offers 45 spaces in a secure, convenient and central location. available to lease as a whole or in part. The site is level and benefits from a secure gateway entrance to offer dedicated car parking without the risk of general public access. Domestic EV charging can be offered as part of the package. Commercial Charge Point Operator leases will be considered for Electric Vehicle operations.