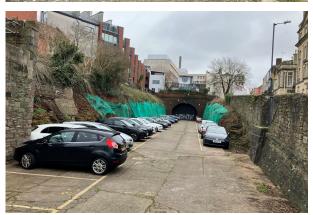

### **Description**

The site is the former railway cutting, leading to the western entrance of the Redcliffe Tunnel with a site area of 0.414 Acres. The site has been in occupation as a car park since 1973 and offers 45 spaces in a secure, convenient and central location. available to lease as a whole or in part. The site is level and benefits from a secure gateway entrance to offer dedicated car parking without the risk of general public access. Domestic EV charging can be offered as part of the package. Commercial Charge Point Operator leases will be considered for Electric Vehicle operations.