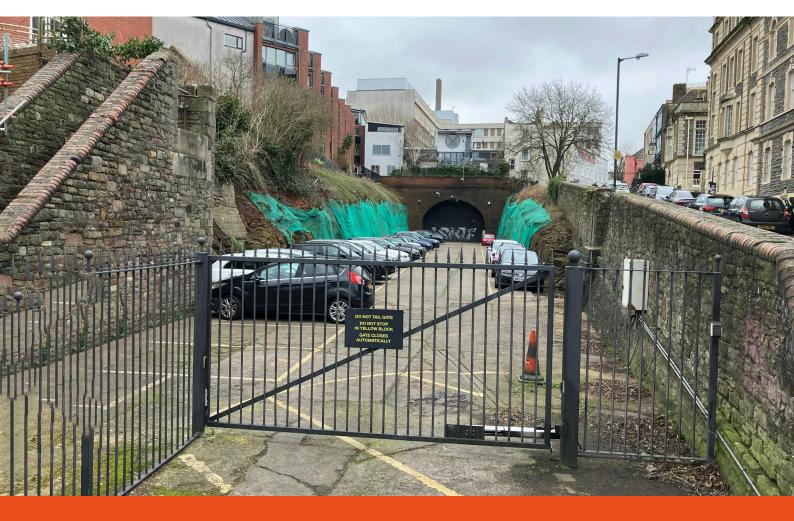

# **Car Parking**

Lower Guinea Street, Bristol, BS1 6TJ

# Secure unique Car Parking opportunity for 45 vehicles in City Centre location

0.41 Acres

(0.17 Hectares)

- City Centre location
- Secure gated parking
- Key code access
- Close to amenities
- Long Lease available
- Competitive rents
- Parking spaces guaranteed for staff, not subject to availability in Public Location
- Landlord will allow EV operations

### **Description**

The site is the former railway cutting, leading to the western entrance of the Redcliffe Tunnel with a site area of 0.414 Acres. The site has been in occupation as a car park since 1973 and offers 45 spaces in a secure, convenient and central location. available to lease as a whole or in part. The site is level and benefits from a secure gateway entrance to offer dedicated car parking without the risk of general public access. Domestic EV charging can be offered as part of the package. Commercial Charge Point Operator leases will be considered for Electric Vehicle operations.