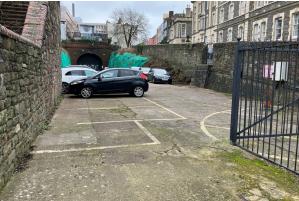

### **Description**

The site is the former railway cutting, leading to the western entrance of the Redcliffe Tunnel with a site area of 0.414 Acres. The site has been in occupation as a car park since 1973 and offers 45 spaces in a secure, convenient and central location. available to lease as a whole or in part. The site is level and benefits from a secure gateway entrance to offer dedicated car parking without the risk of general public access. Domestic EV charging can be offered as part of the package. Commercial Charge Point Operator leases will be considered for Electric Vehicle operations.