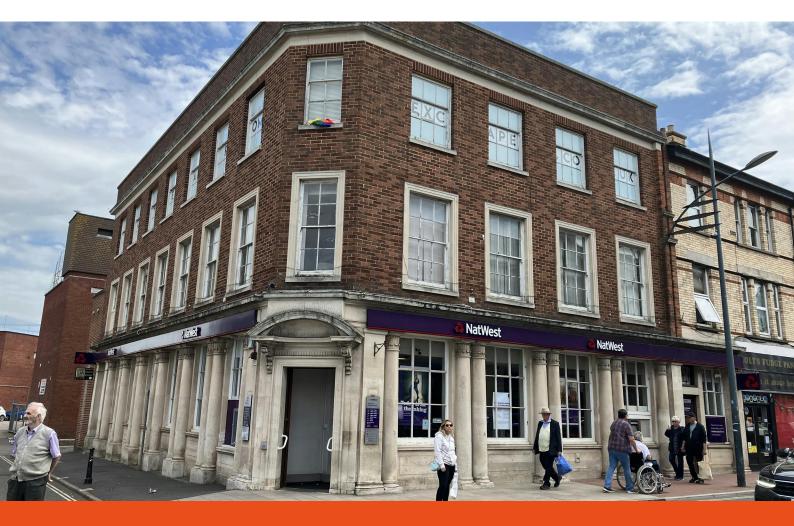

# **Former Bank Premises**

**5,099 sq ft** (473.71 sq m)

- Prominent corner position in central Exmouth
- Popular seaside destination in the summer months
- Available by way of a new lease

htc.uk.com 0117 923 9234

The subject property is situated in a prominent position on Rolle Street, which is a short walk from the High Street, Magnolia Shopping Centre and the seafront. Nearby occupiers include Tesco Express, Santander, Sports Direct, Co-op Food, CeX, Card Factory, WHSmith, Card Factory, Costa, Greggs and Caffe Nero.

#### **Description**

The property comprises a former bank arranged over ground and first floors.