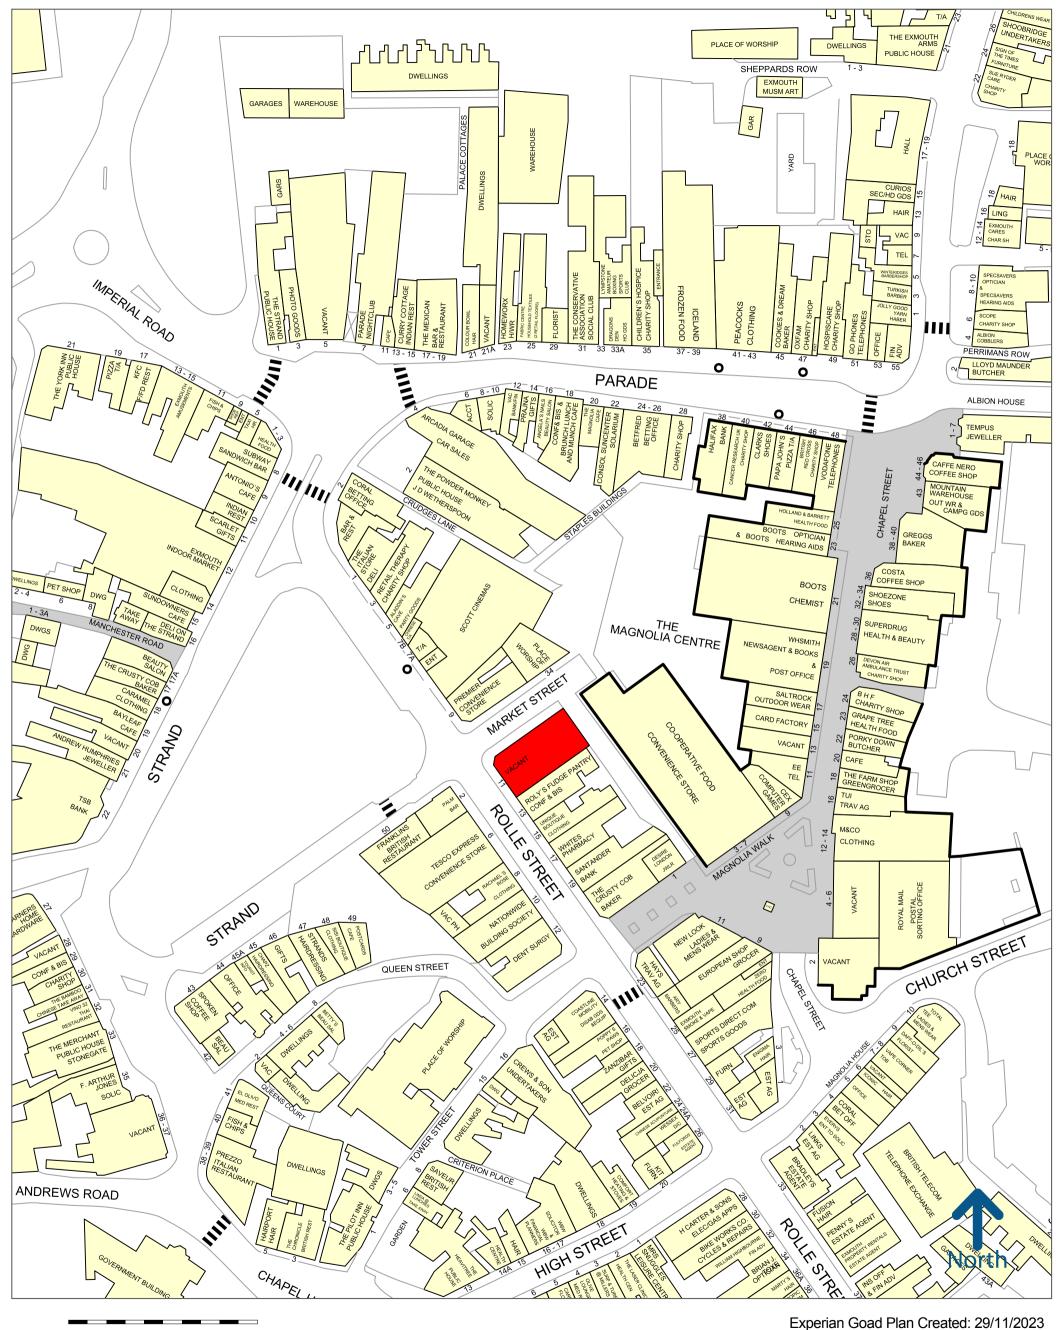

The subject property is situated in a prominent position on Rolle Street, which is a short walk from the High Street, Magnolia Shopping Centre and the seafront. Nearby occupiers include Tesco Express, Santander, Sports Direct, Co-op Food, CeX, Card Factory, WHSmith, Card Factory, Costa, Greggs and Caffe Nero.