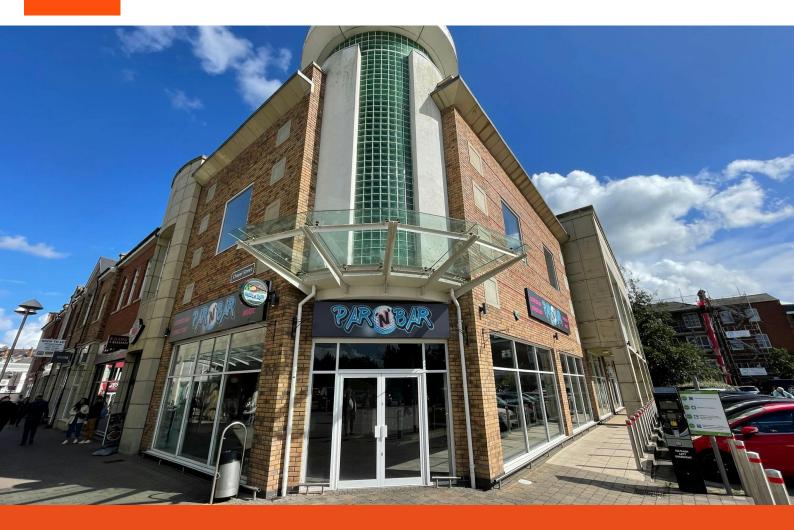

# Fitted leisure unit in prime corner position

3,642 sq ft

(338.35 sq m)

- In close proximity to ASDA.
  Costa, Bewiched Coffee and Libertine Burger
- Class E or Bar use possible
- Positioned on key route through to the Rugby Centre, home to Boots, Vision Express and Superdrug
- Fitted unit

The unit sits on a prime corner facing ASDA at the main entrance to the scheme, and is in close proximity to Libertine Burger, Bewiched, Anytime Fitness and Costa.

#### Description

The property is a partially fitted, former leisure unit arranged on ground and first floors.