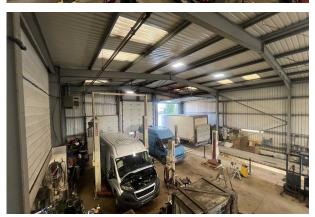

### **Description**

The property comprises a self contained industrial/ warehouse unit of steel portal frame with metal cladding. There are 3 up and over loading doors to the front and rear elevations which allows for cross loading. The warehouse benefits from 2 purpose built vehicle inspection pits. There is ground and first floor office accomadation with WC's and Kitchenette facilities.