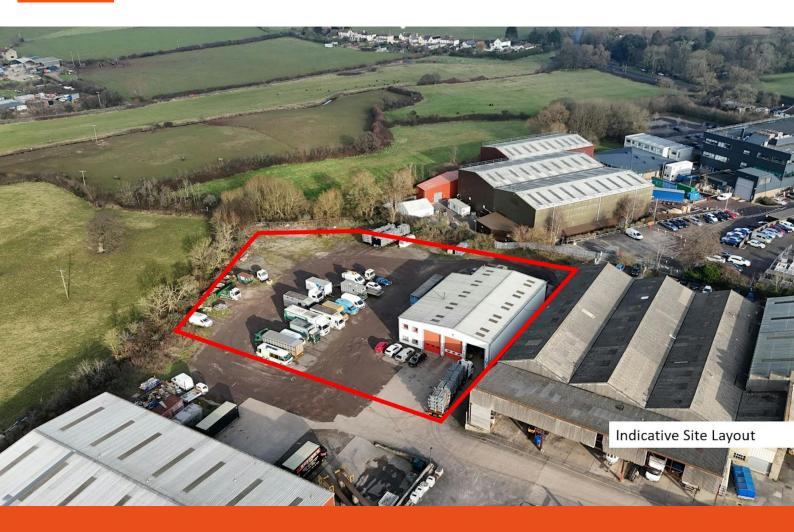

# Industrial/ Warehouse Unit located on Established Industrial Estate

**7,010** sq ft

(651.25 sq m)

- 3 Phase Power
- 6 Up & Over Loading Doors with Cross Loading
- Ability to Create a Self Contained Yard
- 2 Vehicle Inspection Pits

### **Description**

The property comprises a self contained industrial/ warehouse unit of steel portal frame with metal cladding. There are 3 up and over loading doors to the front and rear elevations which allows for cross loading. The warehouse benefits from 2 purpose built vehicle inspection pits. There is ground and first floor office accomadation with WC's and Kitchenette facilities.