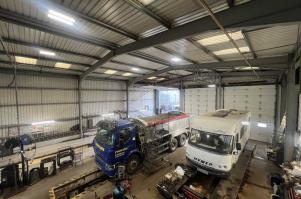

### **Description**

The property comprises a self contained industrial/ warehouse unit of steel portal frame with metal cladding. There are 3 up and over loading doors to the front and rear elevations which allows for cross loading. The warehouse benefits from 2 purpose built vehicle inspection pits. There is ground and first floor office accomadation with WC's and Kitchenette facilities.