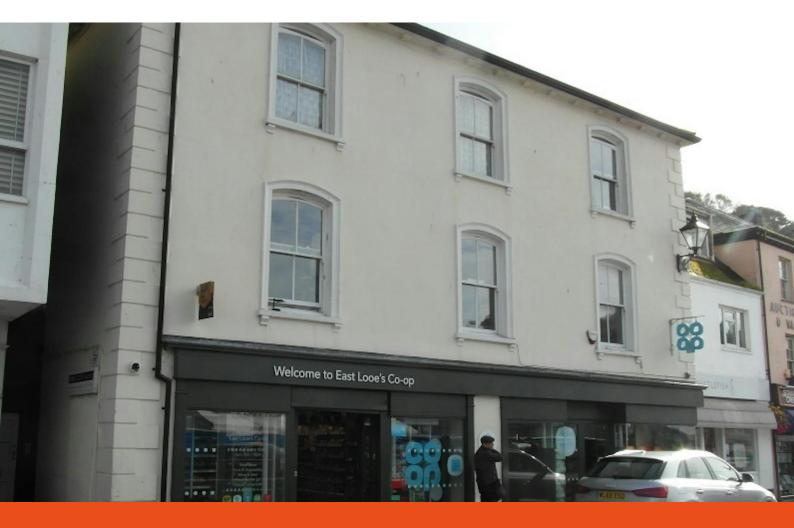

# **6 Fore Street**

East Looe, Looe, PL13 1DT

The property comprises of first floor offices located above the Co-operative food store and access is gained via a rear steel staircase.

400 sq ft

(37.16 sq m)

### Description

The property comprises of first floor offices located above the Co-operative food store and access is gained via a rear steel staircase to the left hand side of the food store, shared with the residential premises located on the second floor.