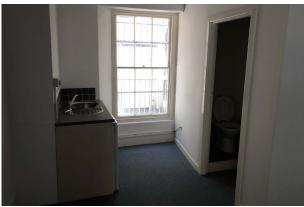

The offices are carpeted, lit with fluorescent strip lighting and with single glazed timber sash openable windows.

There is a single WC facility and small kitchenette station in the demise. There is no parking demised to the unit.