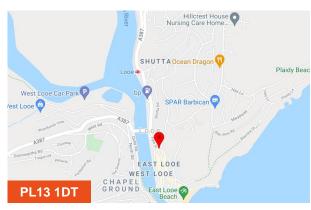

#### Location

The property is located at the start of Fore Street, just off Station Road in the small costal town of Looe. The premises are situated on the main street running into the town positioned next to Boots and Holland and Barratt.

Looe is accessed via the A387, located cira 8 miles or approximately 20 minutes drive from Liskeard, A37 and is served by a local train station. The property is located opposite an open air pay and display car park.