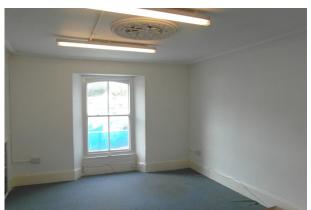

The offices are carpeted, lit with fluorescent strip lighting and with single glazed timber sash openable windows.

There is a single WC facility and small kitchenette station in the demise. There is no parking demised to the unit.